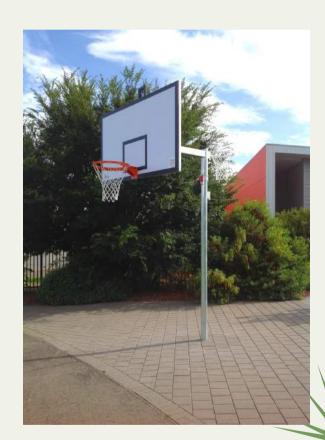

### ALL IN ONE

#### MULTIPLAY

ROTATING BASKETBALL / NETBALL SYSTEM WITH HEIGHT ADJUSTABILITY – 1.2M OUTREACH This is a full-size system suits courts with combined basketball and netball courts the same length. The pole sits on the court baseline and when rotated for basketball use, the extension arm will place the backboard 1.2m inside the basketball baseline.

### HEIGHT ADJUSTABLE

Gas strut assisted 'easy motion' changes the ring height from 3.05m (10 foot) down to 2.6m (8.53 foot) for junior players. The netball ring/net will have two (2) separate attachment points that adjusts the ring from 3.05m (10 foot) down to 2.4m (8 foot) for juniors with the aid of a light weight hand turning tool.