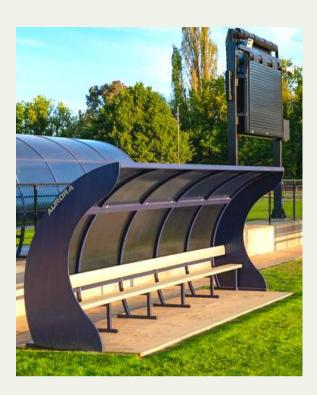

#### AURORA MODERN PLAYERS SHELTER

The Aurora shelter is available in 6, 8, 10 or 12 player seating options. With its simplicity of assembly, futuristic design, diffused polycarbonate ultra UV protection, twin wall poly and maximum player view of the playing field. It's the players bench of the future.