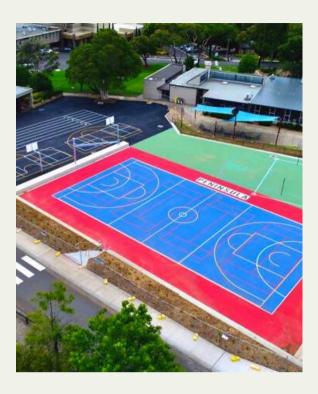

### SPORTS COURT Profiles

Greenplay Australia recently completed the full construction of playing courts at the Mornington Peninsula premier coeducational school - Peninsula Grammar (pictured left)

Key Stakeholders within this project were SPORTENG and Greenplay Australia. With subcontractors & suppliers - Global Turf, Fenceline, Procon and PHS.