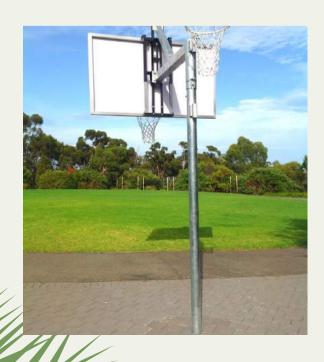

### ALL IN ONE

#### MULTIPLAY

ROTATING BASKETBALL / NETBALL SYSTEM WITH HEIGHT ADJUSTABILITY – 1.2M OUTREACH This is a full-size system suits courts with combined basketball and netball courts the same length. The pole sits on the court baseline and when rotated for basketball use, the extension arm will place the backboard 1.2m inside the basketball baseline.

### HEIGHT ADJUSTABLE

Gas strut assisted 'easy motion' changes the ring height from 3.05m (10 foot) down to 2.6m (8.53 foot) for junior players. The netball ring/net will have two (2) separate attachment points that adjusts the ring from 3.05m (10 foot) down to 2.4m (8 foot) for juniors with the aid of a light weight hand turning tool.