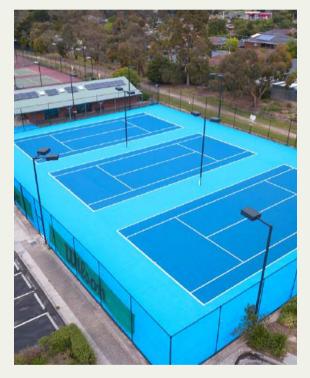

### SPORTS COURT Profiles

Greenplay Australia recently completed the full construction of playing courts at the Mornington Peninsula premier coeducational school - Peninsula Grammar (pictured left)

Key Stakeholders within this project were SPORTENG and Greenplay Australia. With subcontractors & suppliers - Global Turf, Fenceline, Procon and PHS.

Tuff Turf completed six out of nine hard courts at Langwarrin Tennis Club located at Lloyd Park Langwarrin Victoria. Tuff Turf surface application for the tennis courts was Casali Sport Supersoft Doppio. As the finishing touch, the PHS Excalibur 75mm square tennis net posts were installed delivering superior scratch resistance protection through all seasons.