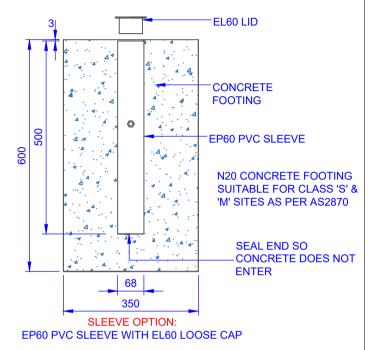

NOTE:

WEIGHT:

| QTY | ITEM DESCIPTION                                        | 114                                                                                                             |
|-----|--------------------------------------------------------|-----------------------------------------------------------------------------------------------------------------|
| 1   | MAIN POST                                              | FLAY HARD sports equipment                                                                                      |
| 1   | NR60 NETBALL RING                                      | Oz Ring Pty Ltd Trading as: Play Hard Sports Equipment ABN 79 066 094 559                                       |
| 1   | NETBALL NET, CORD & INSTRCUTIONS                       |                                                                                                                 |
| 2   | M8 X 30 MM S/S SOCKET HEADED<br>COUNTERSINK CAP SCREWS |                                                                                                                 |
|     | OPTIONS                                                | 24 Ern Harley Drive<br>Burleigh Heads Qld 4220                                                                  |
| 1   | EP60 SLEEVE AND EL60 CAP                               | Phone: (07) 5593 4494 Fax: (07) 5593 4338 Website: www.playhardsports.com.au Email: email@playhardsports.com.au |
| 1   | EHC60p PVC SLEEVE WITH HINGED CAP                      |                                                                                                                 |
| 1   | EHC60s STEEL SLEEVE WITH HINGED                        |                                                                                                                 |

CAP

NS60c NETBALL POLE

CUBIC MEASURE

DRAWING NUMBER:
NS60c FOOTING DETAILS ASSEMBLY