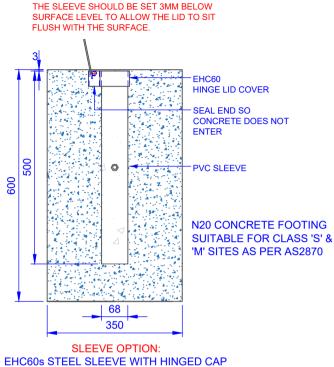

NOTE:

WEIGHT:

| QTY | ITEM DESCIPTION                                        | 114                                                                                                             |
|-----|--------------------------------------------------------|-----------------------------------------------------------------------------------------------------------------|
| 1   | MAIN POST                                              | FLAY HARD sports equipment                                                                                      |
| 1   | NR60 NETBALL RING                                      | Oz Ring Pty Ltd Trading as: Play Hard Sports Equipment ABN 79 066 094 559                                       |
| 1   | NETBALL NET, CORD & INSTRCUTIONS                       |                                                                                                                 |
| 2   | M8 X 30 MM S/S SOCKET HEADED<br>COUNTERSINK CAP SCREWS |                                                                                                                 |
|     | OPTIONS                                                | 24 Ern Harley Drive<br>Burleigh Heads Qld 4220                                                                  |
| 1   | EP60 SLEEVE AND EL60 CAP                               | Phone: (07) 5593 4494 Fax: (07) 5593 4338 Website: www.playhardsports.com.au Email: email@playhardsports.com.au |
| 1   | EHC60p PVC SLEEVE WITH HINGED CAP                      |                                                                                                                 |
| 1   | EHC60s STEEL SLEEVE WITH HINGED                        |                                                                                                                 |

CAP

NS60c NETBALL POLE

CUBIC MEASURE

DRAWING NUMBER:
NS60c FOOTING DETAILS ASSEMBLY