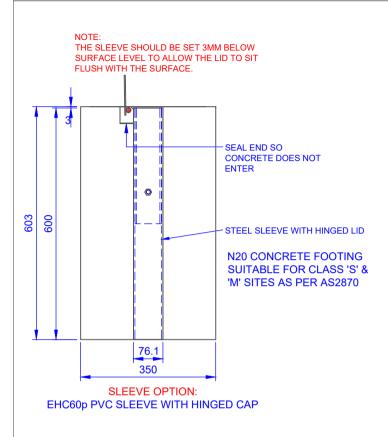

NOTE:

WEIGHT:

| QTY | ITEM DESCIPTION                                        | 114                                                                                                             |
|-----|--------------------------------------------------------|-----------------------------------------------------------------------------------------------------------------|
| 1   | MAIN POST                                              | FLAY HARD sports equipment                                                                                      |
| 1   | NR60 NETBALL RING                                      | Oz Ring Pty Ltd Trading as: Play Hard Sports Equipment ABN 79 066 094 559                                       |
| 1   | NETBALL NET, CORD & INSTRCUTIONS                       |                                                                                                                 |
| 2   | M8 X 30 MM S/S SOCKET HEADED<br>COUNTERSINK CAP SCREWS |                                                                                                                 |
|     | OPTIONS                                                | 24 Ern Harley Drive<br>Burleigh Heads Qld 4220                                                                  |
| 1   | EP60 SLEEVE AND EL60 CAP                               | Phone: (07) 5593 4494 Fax: (07) 5593 4338 Website: www.playhardsports.com.au Email: email@playhardsports.com.au |
| 1   | EHC60p PVC SLEEVE WITH HINGED CAP                      |                                                                                                                 |
| 1   | EHC60s STEEL SLEEVE WITH HINGED                        |                                                                                                                 |

CAP

NS60c NETBALL POLE

CUBIC MEASURE

DRAWING NUMBER:
NS60c FOOTING DETAILS ASSEMBLY