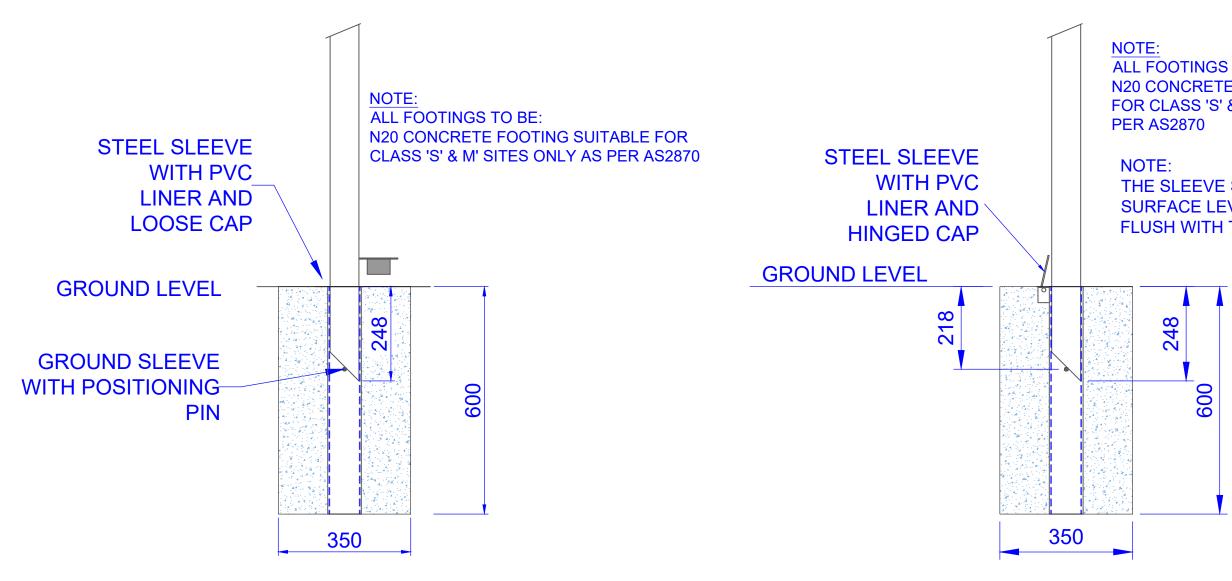

## SLEEVE OPTION: ES76 PVC SLEEVE WITH EL76 LOOSE CAP

**SLEEVE OPTION:** EHC76 STEEL SLEEVE WITH HINGED CAP

|     |                                            | TITLE: NS76T<br>NETBALL TOWER<br>DRAWING NUMBER:<br>ASSEMBLY                                                                         |                 |
|-----|--------------------------------------------|--------------------------------------------------------------------------------------------------------------------------------------|-----------------|
|     |                                            | WEIGHT:                                                                                                                              | CUBIC MEASURE   |
| QTY | ITEM DESCIPTION                            | HALAY HARD                                                                                                                           |                 |
| 1   | BASE POLE (1.77M LONG)                     |                                                                                                                                      |                 |
| 1   | TELESCOPIC POLE (1.857M LONG)              | s                                                                                                                                    | ports equipment |
| 1   | NRa NETBALL RING                           | Oz Ring Pty Ltd<br>Trading as:<br>Play Hard Sports Equipment<br>ABN 79 066 094 559<br>24 Ern Harley Drive<br>Burleigh Heads Qld 4220 |                 |
| 1   | NETBALL NET, CORD & INSTRCUTIONS           |                                                                                                                                      |                 |
| 1   | M12 X 20 MM LOBE KNOB                      |                                                                                                                                      |                 |
| 1   | NS76T COLLAR                               |                                                                                                                                      |                 |
| 2   | M10 X 90 MM GAL BOLT, WASHER AND NYLOC NUT |                                                                                                                                      |                 |
|     | OPTIONS FOR SLEEVES                        | Phone: (07) 5                                                                                                                        | 5593 4494       |
| 1   | ES76 SLEEVE AND EL76 CAP                   | Fax: (07) 5593 4338                                                                                                                  |                 |
| 1   | EHC76 STEEL SLEEVE WITH HINGED CAP         | Website: www.playh<br>Email: email@playh                                                                                             |                 |

ALL FOOTINGS TO BE: N20 CONCRETE FOOTING SUITABLE FOR CLASS 'S' & M' SITES ONLY AS

THE SLEEVE SHOULD BE SET 3MM BELOW SURFACE LEVEL TO ALLOW THE LID TO SIT FLUSH WITH THE SURFACE.