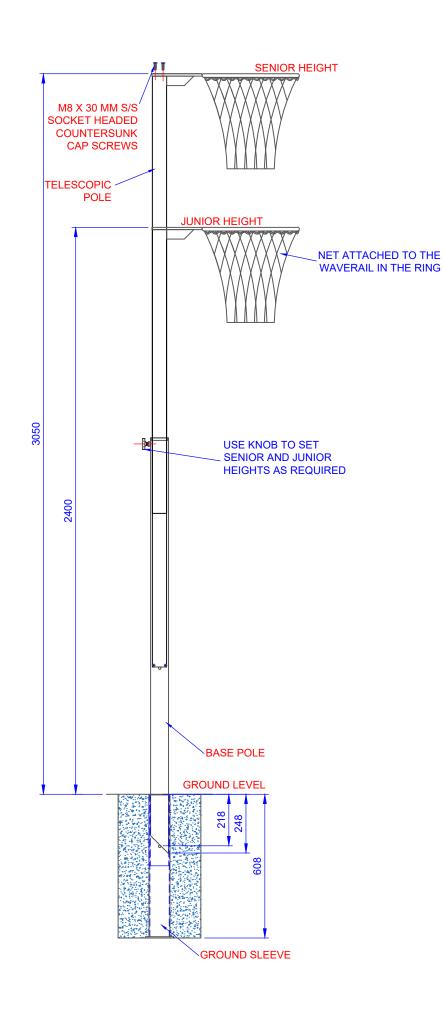

## **INSTALLATION INSTRUCTIONS:**

- 1. PLEASE REFER TO FOOTING DRAWINGS FOR DETAILS OF THE FOOTING. CONCRETE SHOULD BE AS SPECIFIED AND FOOTING IS SUITABLE FOR CLASS 'S' & 'M' SITES ONLY. MUST BE RE-ENGINEERED FOR DIFFERENT SOIL TYPES.
- 2. WHILE INSTALLING THE FOOTINGS ON THE GROUND, ENSURE THAT THE BOLT ON THE SLEEVE IS IN CORRECT POSITION AS SHOWN.
- 3. THE POSITION OF THE GROUND SLEEVE SHOULD BE IN REFERENCE TO THE COURT LINE MARKINGS. ALIGN THE INSIDE OF THE SLEEVE WITH THE COURT BASE LINE.

LET THE CONCRETE SET AND CURE FOR FEW DAYS BEFORE INSTALLING THE NETBALL POST.

## FOR NETBALL POST

- 4. SLIDE THE COLLAR OVER THE TELESCOPIC POLE.
- 5. ATTACH THE NR60 RING TO THE TELESCOPIC POLE USING M8 X 30 MM S/S SOCKET HEADED COUNTERSUNK CAP SCREWS IN SUCH A WAY THAT THE LOCATING HOLE AND THE RING AND FACING IN OPPOSITE DIRECTION.
- 6. INSERT THE NETBALL POST ASSEMBLY INTO THE GROUND SLEEVE WITH THE RING FACING TOWARDS THE PLAYING FIELD.

## **OPERATION:**

- 7. ADJUST THE HEIGHT FOR JUNIOR OR SENIOR SETUP USING THE KNOB ON TOP OF BASE POLE.
- 8. WHILE SETTING SENIOR HEIGHT, DO NOT EXTEND PAST THE PAINTED I INF
- 9. WHEN NOT IN USE COVER THE SLEEVE WITH THE SLEEVE CAP SUPPLIED.