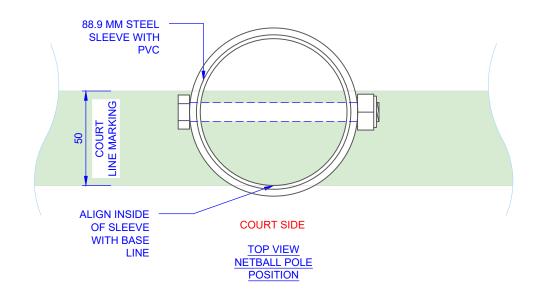

## **INSTALLATION INSTRUCTIONS:**

- 1. PLEASE REFER TO FOOTING DRAWINGS FOR DETAILS OF THE FOOTING. CONCRETE SHOULD BE AS SPECIFIED AND FOOTING IS SUITABLE FOR CLASS 'S' & 'M' SITES ONLY. MUST BE RE-ENGINEERED FOR DIFFERENT SOIL TYPES.
- 2. WHILE INSTALLING THE FOOTINGS ON THE GROUND, ENSURE THAT THE BOLT ON THE SLEEVE IS IN CORRECT POSITION AS SHOWN.
- 3. THE POSITION OF THE GROUND SLEEVE SHOULD BE IN REFERENCE TO THE COURT LINE MARKINGS. ALIGN THE INSIDE OF THE SLEEVE WITH THE COURT BASE LINE.