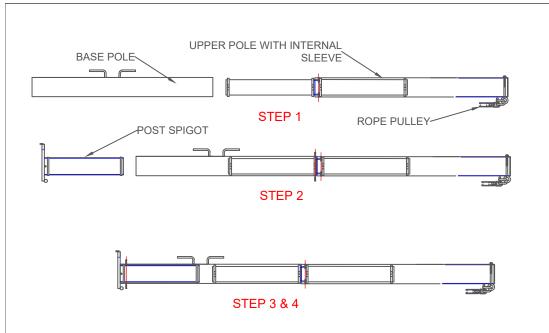

## ASSEMBLY AND INSTALLATION OF THE POLES

- 1. INSERT THE UPPER POLE FITTED WITH AN INTERNAL SLEEVE INTO THE BASE POLE AND JOIN THEM TOGETHER WITH 14g X 35 MM PAN HEAD TEK SCREWS.
- THEN SLIDE THE JOINED POLES INTO THE SPIGOT AND JOIN THEM TOGETHER USING THE SCREWS.
- FEED THE ROPE THROUGH THE PULLEY LOCATED AT THE UPPER POLE. PULL THE ROPE TO ENSURE THAT ROPE IS EQUALLY DISTRIBUTED. THIS HELPS TO ENSURE THAT THE ROPES DO NOT FALL DOWN WHILE LIFTING THE
- THEN INSERT THE ANGLE MOUNTING PLATES ONTO THE THREADED ROD IN THE FOOTINGS, USE THE BOLTS TO ENSURE THAT THE TWO PLATES ARE AT LEVEL
- POSITION THE ASSEMBLED POST SUCH THAT THE ROUND BAR AT THE BOTTOM OF THE POLE IS PLACED ON THE GROOVE OF THE MOUNTING PLATES. THEN RAISE THE POST UPRIGHT AND BOLT THE POSTS PROPERLY.