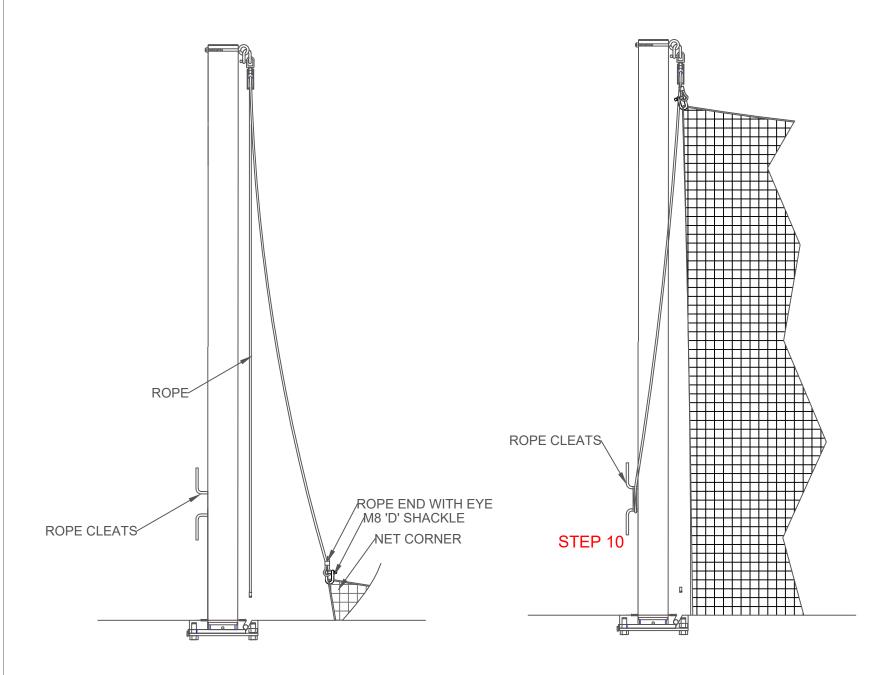

## INSTALLATION OF THE NETTING SYSTEM

- 6. LAY THE NET ACROSS THE POST POSITION AND IDENTIFY THE TWO TOP CORNERS OF
- INSERT A M8 'D' SHACKLE AT THOSE TWO CORNERS AND ATTACH THE EYE IN THE ROPE TO THE D SHACKLE.
- EQUALLY SPACE THE NET ALONG THE MIDDLE POSTS AND REPEAT THE PROCESS.
- ONCE ALL THE ROPES HAVE BEEN ATTACHED TO THE NET, START RAISING THE NET BY PULLING THOSE ROPES.
- 10. AFTER THE NET HAVE BEEN RAISED TO THE DESIRED HEIGHT, TIE OFF THE ROPES AT THE ROPE CLEATS LOCATED AT THE BOTTOM OF THE POSTS.