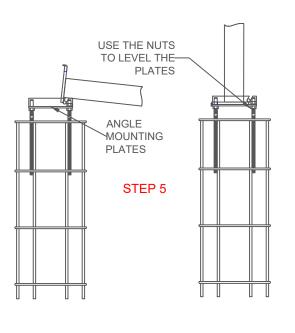

## ASSEMBLY AND INSTALLATION OF THE POLES

- 1. INSERT THE UPPER POLE FITTED WITH AN INTERNAL SLEEVE INTO THE BASE POLE AND JOIN THEM TOGETHER WITH 14g X 35 MM PAN HEAD TEK SCREWS.
- THEN SLIDE THE JOINED POLES INTO THE SPIGOT AND JOIN THEM TOGETHER USING THE SCREWS.
- FEED THE ROPE THROUGH THE PULLEY LOCATED AT THE UPPER POLE. PULL THE ROPE TO ENSURE THAT ROPE IS EQUALLY DISTRIBUTED. THIS HELPS TO ENSURE THAT THE ROPES DO NOT FALL DOWN WHILE LIFTING THE
- THEN INSERT THE ANGLE MOUNTING PLATES ONTO THE THREADED ROD IN THE FOOTINGS, USE THE BOLTS TO ENSURE THAT THE TWO PLATES ARE AT LEVEL
- POSITION THE ASSEMBLED POST SUCH THAT THE ROUND BAR AT THE BOTTOM OF THE POLE IS PLACED ON THE GROOVE OF THE MOUNTING PLATES. THEN RAISE THE POST UPRIGHT AND BOLT THE POSTS PROPERLY.