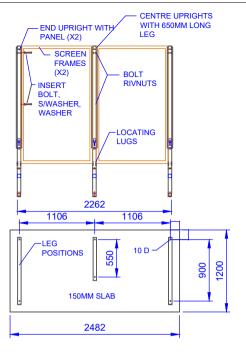

ASSEMBLE THE SHELTER INCLUDING THE SEATING. PLACE IN THE REQUIRED POSITION. MARK THE ANCHOR HOLE POSITIONS. MOVE THE SHELTER TO DRILL THE HOLES. REPOSITION THE SHELTER AND INSERT THE SCREWS.

| PART | ITEM DESCIPTION       | QTY | PACKED |
|------|-----------------------|-----|--------|
| 1A   | LEFT END PANEL        | 1   |        |
| 1B   | RIGHT END PANEL       | 1   |        |
| 2    | CENTRE UPRIGHT        | 1   |        |
| 3    | SCREEN FRAME          | 2   |        |
| 4    | SEAT PLANK 2267 MM    | 1   |        |
| 5    | SEAT BACKREST 2267 MM | 1   |        |
|      |                       |     |        |
|      |                       |     |        |

| QTY | BOLT KIT                                                        |  |  |
|-----|-----------------------------------------------------------------|--|--|
| 8   | M10 X 60 S/S BUTTON HEAD BOLT,<br>M12 MUDGUARD WASHER, S/WASHER |  |  |
| 6   | HEX HEAD METAL SEAT SCREWS                                      |  |  |
| 6   | M12 X 150 MM CONCRETE SCREWS                                    |  |  |
| 9   | 50 X 50 MM THICK WALL END CAPS                                  |  |  |

## THE SHELTER CONSISTS OF UPRIGHT SUPPORTS, SCREEN FRAMES AND BENCH SEATING PLANKS.

- \* HOLD TWO UPRIGHT SO THE SCREEN WILL FIT BETWEEN THEM.
- \* PLACE THE TWO LUGS ON THE BOTTOM OF THE SCREEN INTO THE LUGS ON EACH UPRIGHT.
- \* ROTATE THE SCREEN UPWARD TILL IT FITS FLUSH WITH THE UPRIGHT.
- \* INSERT TWO BOLTS, WASHERS AND SPRING WASHERS THROUGH THE SCREEN FRAME AND INTO THE UPRIGHTS.
- \* AFTER THE SHELTER IS ASSEMBLED, ALIGN ALL THE UPRIGHTS USING THE SEAT AND BACKREST PLANKS.
- \* REMOVE THE TAPE COVER FILM AND REINSTALL THE SEAT AND BACKREST.
- \* ADJUST THE POSITION OF THE SHELTER ON THE SLAB AND MARK THE HOLE POSITIONS ON THE SLAB.
- \* DRILL 12MM X 100MM ANCHOR HOLES AND BOLT THE SHELTER IN PLACE USING 12MM X 150MM CONCRETE SCREWS.