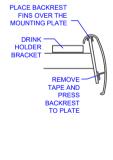

## THE SHELTER CONSISTS OF UPRIGHT SUPPORTS, SCREEN FRAMES AND BENCH SEATING PLANKS.

- \* HOLD TWO UPRIGHT SO THE SCREEN WILL FIT BETWEEN THEM.
- \* PLACE THE TWO LUGS ON THE BOTTOM OF THE SCREEN INTO THE LUGS ON EACH UPRIGHT.
- \* ROTATE THE SCREEN UPWARD TILL IT FITS FLUSH WITH THE UPRIGHT.
- \* INSERT TWO BOLTS, WASHERS AND SPRING WASHERS THROUGH THE SCREEN FRAME AND INTO THE UPRIGHTS.
- \* AFTER THE SHELTER IS ASSEMBLED, ALIGN ALL THE UPRIGHTS USING THE SEAT AND BACKREST PLANKS.
- \* REMOVE THE TAPE COVER FILM AND REINSTALL THE SEAT AND BACKREST.
- \* ADJUST THE POSITION OF THE SHELTER ON THE SLAB AND MARK THE HOLE POSITIONS ON THE SLAB.
- \* DRILL 12MM X 100MM ANCHOR HOLES AND BOLT THE SHELTER IN PLACE USING 12MM X 150MM CONCRETE SCREWS.