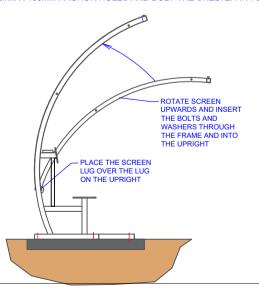

## THE SHELTER CONSISTS OF UPRIGHT SUPPORTS, SCREEN FRAMES AND BENCH SEATING PLANKS.

- \* HOLD TWO UPRIGHT SO THE SCREEN WILL FIT BETWEEN THEM.
- \* PLACE THE TWO LUGS ON THE BOTTOM OF THE SCREEN INTO THE LUGS ON EACH UPRIGHT.
- \* ROTATE THE SCREEN UPWARD TILL IT FITS FLUSH WITH THE UPRIGHT.
- \* INSERT TWO BOLTS, WASHERS AND SPRING WASHERS THROUGH THE SCREEN FRAME AND INTO THE UPRIGHTS.
- \* AFTER THE SHELTER IS ASSEMBLED, ALIGN ALL THE UPRIGHTS USING THE SEAT AND BACKREST PLANKS.
- \* REMOVE THE TAPE COVER FILM AND REINSTALL THE SEAT AND BACKREST.
- \* ADJUST THE POSITION OF THE SHELTER ON THE SLAB AND MARK THE HOLE POSITIONS ON THE SLAB.
- \* DRILL 12MM X 100MM ANCHOR HOLES AND BOLT THE SHELTER IN PLACE USING 12MM X 150MM CONCRETE SCREWS.