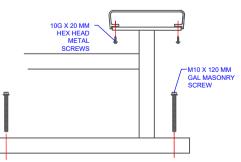

## THE SHELTER CONSISTS OF UPRIGHT SUPPORTS, SCREEN FRAMES AND BENCH SEATING PLANKS.

- \* HOLD TWO UPRIGHT SO THE SCREEN WILL FIT BETWEEN THEM.
- \* PLACE THE TWO LUGS ON THE BOTTOM OF THE SCREEN INTO THE LUGS ON EACH UPRIGHT.
- \* ROTATE THE SCREEN UPWARD TILL IT FITS FLUSH WITH THE UPRIGHT.
- \* INSERT TWO BOLTS, WASHERS AND SPRING WASHERS THROUGH THE SCREEN FRAME AND INTO THE UPRIGHTS.
- \* AFTER THE SHELTER IS ASSEMBLED, ALIGN ALL THE UPRIGHTS USING THE SEAT AND BACKREST PLANKS.
- \* REMOVE THE TAPE COVER FILM AND REINSTALL THE SEAT AND BACKREST.
- \* ADJUST THE POSITION OF THE SHELTER ON THE SLAB AND MARK THE HOLE POSITIONS ON THE SLAB.
- \* DRILL 12MM X 100MM ANCHOR HOLES AND BOLT THE SHELTER IN PLACE USING 12MM X 150MM CONCRETE SCREWS.