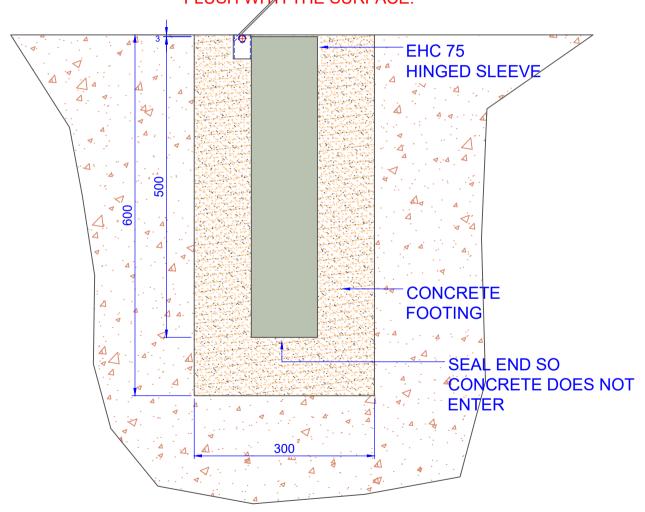

## NOTE:

THE SLEEVE SHOULD BE SET 3MM BELOW SURFACE LEVEL TO ALLOW THE LID TO SIT FLUSH WITH THE SURFACE.

| COMPONENTS |                                              |
|------------|----------------------------------------------|
| QTY        | ITEM                                         |
| 1          | EHC75s STEEL SLEEVE WITH<br>HINGED LID COVER |
| -          | -                                            |
| -          | -                                            |
| -          | -                                            |
| -          | -                                            |
| -          | -                                            |
| -          | -                                            |
| -          | -                                            |
| -          | -                                            |
| -          | -                                            |
| -          | -                                            |
| -          | -                                            |
| -          | -                                            |