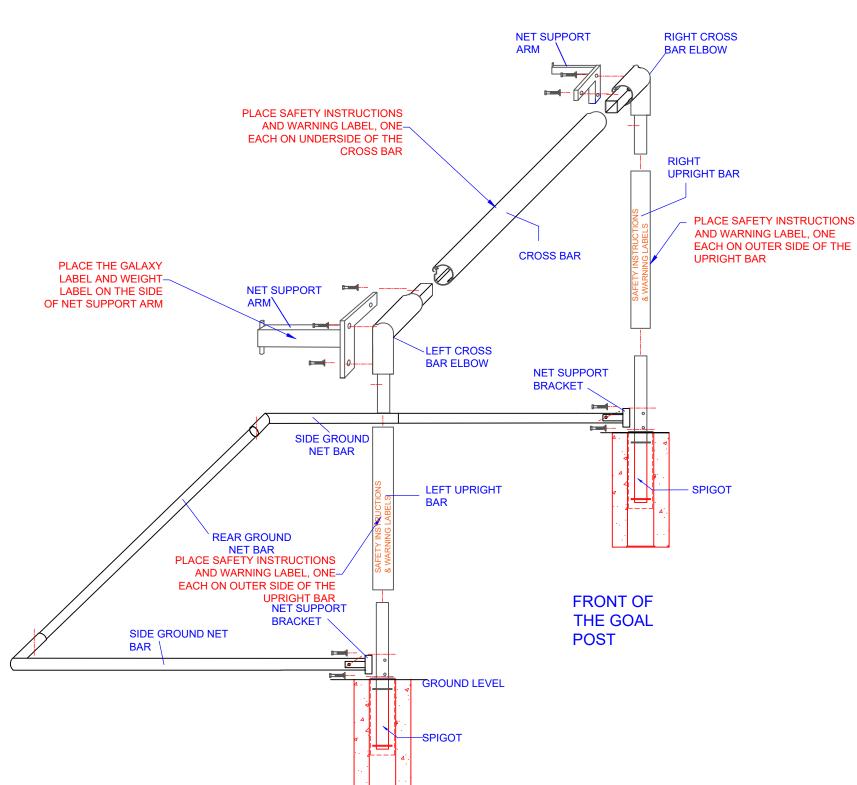

## **ASSEMBLY INSTRUCTIONS**

- 1. Lay the crossbar and two elbows on the ground, with the cavity facing upwards.
- 2. Insert the elbows into either side of cross bar and secure them with M10 x 50mm s/s hex head bolts, washers and spring washers.
- 3. Lay the uprights with spigot in line with the elbows with cavity facing upwards and secure them with M10 x 50 mm s/s hex head bolts, washers and spring washers.
- 4. Place the ground net bar brackets over the holes in the uprights and insert the M10 x 50mm s/s hex head bolts, washers and spring washers.
- 5. Place the net support arm over the holes in the elbows and insert the M10 x 50mm s/s hex head bolts, washers and spring washers.
- 6. Attach the net to the cross bar and uprights while they are lying on the ground by inserting the net edge into the profile then pressing the PVC tube under the track
- 7. Stand the goal upright and place it into the ground
- 8. Assemble the two side ground net bar and back ground net bar and secure them with M10 x 50 s/s hex head mm bolts and Nyloc nuts
- 9. Attach the side ground bars to the net bar brackets with M8 x 60mm s/s hex head bolts, washers and Nyloc nuts.
- 10. Tie the net cord to the net rail pins to reduce sag in the net.

GALAXY 52br SOCCER GOALS
(IN-GROUND WITH GROUND BARS)

RAWING NUMBER:

ASSEMBLY INSTRUCTIONS

ONE GOAL - 40 KG ONE NET - 1.4 KG

COMPONENTS ONE PAIR of GOALS

20 M10 X 50 MM S/S HEX HEAD BOLT, WASHER & S/WASHER

8 M8 X 50 MM S/S HEX HEAD BOLT, WASHER & NYLOC NUT

ITEM

2 LEFT UPRIGHT WITH SPIGOT

2 NET SUPPORT ARM - LEFT
2 NET SUPPORT ARM - RIGHT
2 8 MM PVC TUBE 5100 MM LONG
4 8 MM PVC TUBE 1820 MM LONG
4 GROUND NET SUPPORT BAR BRACKET

2 NET 5.0 X 2.0 X 1.0 X 1.5 M4 GROUND SLEEVE AND CAP

2 REAR GROUND BAR

4 SIDE GROUND BAR
2 CROSS BAR ELBOW - LEFT
2 CROSS BAR ELBOW - RIGHT

2 RIGHT UPRIGHT WITH SPIGOT

QTY

2 CROSS BAR

Oz Ring Pty Ltd
Trading as:
Play Hard Sports Equipment
ABN 79 066 094 559
24 Ern Harley Drive
Burleigh Heads Qld 4220
Phone: (07) 5593 4494
Fax: (07) 5593 4338
Website: www.playhardsports.com.au
Email: email@playhardsports.com.au