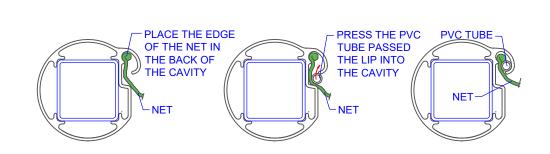

## **ASSEMBLY INSTRUCTIONS**

- 1. Lay the crossbar and two elbows on the ground, with the cavity facing upwards.
- 2. Insert the elbows into either side of cross bar and secure them with M10 x 50mm s/s hex head bolts, washers and spring washers.
- 3. Lay the uprights with spigot in line with the elbows with cavity facing upwards and secure them with M10 x 50 mm s/s hex head bolts, washers and spring washers.
- 4. Place the ground net bar brackets over the holes in the uprights and insert the M10 x 50mm s/s hex head bolts, washers and spring washers.
- 5. Place the net support arm over the holes in the elbows and insert the M10 x 50mm s/s hex head bolts, washers and spring washers.
- 6. Attach the net to the cross bar and uprights while they are lying on the ground by inserting the net edge into the profile then pressing the PVC tube under the track
- 7. Stand the goal upright and place it into the ground
- 8. Assemble the two side ground net bar and back ground net bar and secure them with M10 x 50 s/s hex head mm bolts and Nyloc nuts
- 9. Attach the side ground bars to the net bar brackets with M8 x 60mm s/s hex head bolts, washers and Nyloc nuts.
- 10. Tie the net cord to the net rail pins to reduce sag in the net.