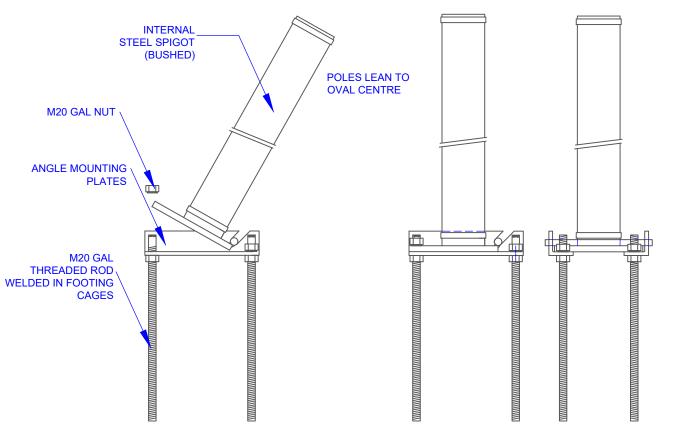

## **ASSEMBLY INSTRUCTIONS**

COMPONENTS ONE END ONLY QTY ITEM MAIN GOAL POST 127 OD 4 EXTENSION POST 127 OD 4 2 CROSS BAR CROSS BAR CLAMPS POST HINGE SPIGOTS 4 4 FOOTING CAGE ANGLE IRON HINGE BRACKETS 8 HALF DIRT COVERS M20 GAL NUTS AND GAL WASHER 24 10g X 35 MM PAN HEAD METAL SCREW 4 M10 X 85 MM CUPHEAD BOLT & NUT M10 X 50 MM CUPHEAD BOLT & NUT 4

PLACEMENT OF POST SPIGOT WITH GOAL POSTS INTO FOOTING CAGES

Oz Ring Pty Ltd
Trading as:
Play Hard Sports Equipment
ABN 79 066 094 559
24 Ern Harley Drive
Burleigh Heads Qld 4220
Phone: (07) 5593 4494

Fax: (07) 5593 4338 Website: www.playhardsports.com.au Email: email@playhardsports.com.au