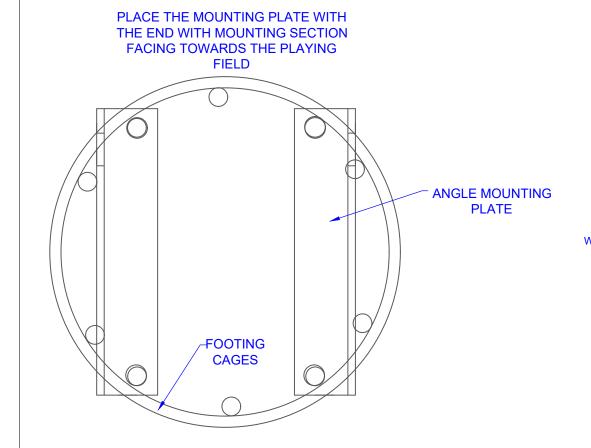

## **ASSEMBLY INSTRUCTIONS**

COMPONENTS ONE END ONLY QTY ITEM MAIN GOAL POST 127 OD 4 EXTENSION POST 127 OD 4 2 CROSS BAR CROSS BAR CLAMPS POST HINGE SPIGOTS 4 4 FOOTING CAGE ANGLE IRON HINGE BRACKETS 8 HALF DIRT COVERS M20 GAL NUTS AND GAL WASHER 24 10g X 35 MM PAN HEAD METAL SCREW 4 M10 X 85 MM CUPHEAD BOLT & NUT M10 X 50 MM CUPHEAD BOLT & NUT 4