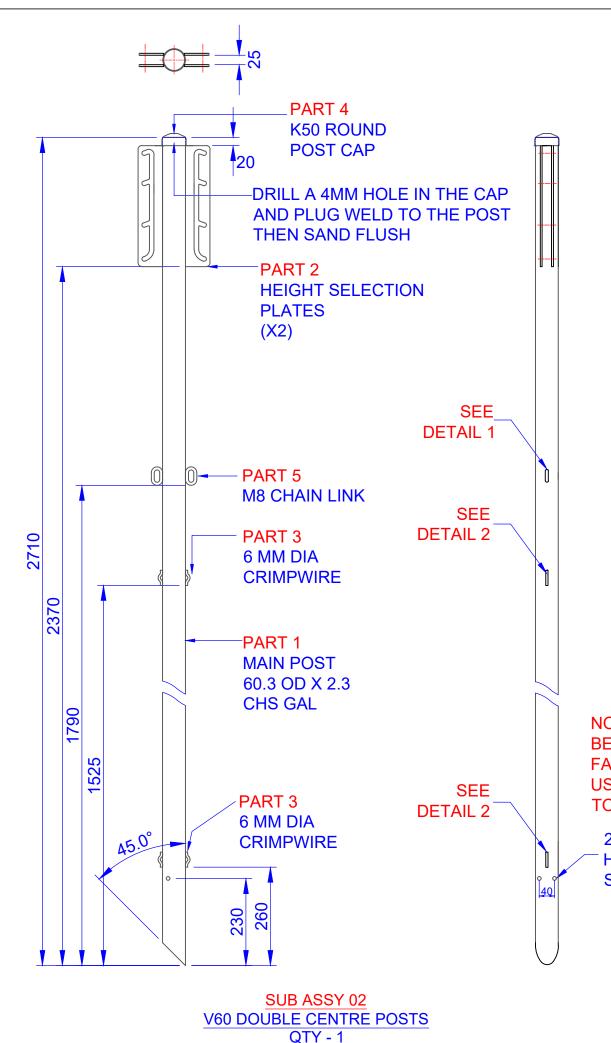

## PARTS DETAILS PART QTY MATERIAL **LENGTH TOTAL** 60.3 OD X 2.3 CHS GAL 2710 MM 2710 MM 1 1 2 65 X 5MM LASER CUT PLATE 4 320 MM 1280 MM 40 MM 160 MM 4 6MM CRIMP WIRE (40 MM WAVE) 3 4 K50 ROUND POST CAP 5 2 M8 CHAIN LINK 2 PAN HEAD TECH SCREWS

## NOTE:

SUB ASSY 02 - V60 DOUBLE CENTRE POST IS REQUIRED ONLY FOR V60 DOUBLE POSTS.

TO BE FABRICATED ONLY IF CLEARLY SPECIFIED ON THE PRODUCTION JOB CARD

NOTE: TECH SCREWS TO BE PLACED DURING THE FABRICATION PROCESS USE A 68 OD X 3 MM PVC TO CHECK FOR FIT