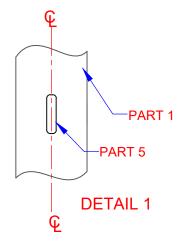

## PARTS DETAILS PART QTY MATERIAL **LENGTH TOTAL** 60.3 OD X 2.3 CHS GAL 2710 MM 2710 MM 1 1 2 65 X 5MM LASER CUT PLATE 4 320 MM 1280 MM 40 MM 160 MM 4 6MM CRIMP WIRE (40 MM WAVE) 3 4 K50 ROUND POST CAP 5 2 M8 CHAIN LINK 2 PAN HEAD TECH SCREWS