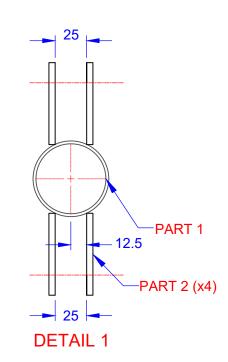

## PARTS DETAILS PART QTY MATERIAL **LENGTH TOTAL** 60.3 OD X 2.3 CHS GAL 2710 MM 2710 MM 1 1 2 65 X 5MM LASER CUT PLATE 4 320 MM 1280 MM 40 MM 160 MM 4 6MM CRIMP WIRE (40 MM WAVE) 3 4 K50 ROUND POST CAP 5 2 M8 CHAIN LINK 2 PAN HEAD TECH SCREWS

2 X 3 MM HOLES FOR PAN HEAD TEC SCREWS, TO SUIT 68 X 3 MM PVC SLEEVE

Oz Ring Pty Ltd
Trading as:
Play Hard Sports Equipment
ABN 79 066 094 559
24 Ern Harley Drive
Burleigh Heads Qld 4220
Phone: (07) 5593 4494
Fax: (07) 5593 4338
Website: www.playhardsports.com.au
Email: email@playhardsports.com.au