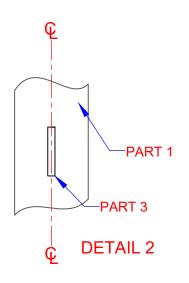

## PARTS DETAILS PART QTY MATERIAL **LENGTH TOTAL** 60.3 OD X 2.3 CHS GAL 2710 MM 2710 MM 1 1 2 65 X 5MM LASER CUT PLATE 4 320 MM 1280 MM 40 MM 160 MM 4 6MM CRIMP WIRE (40 MM WAVE) 3 4 K50 ROUND POST CAP 5 2 M8 CHAIN LINK 2 PAN HEAD TECH SCREWS