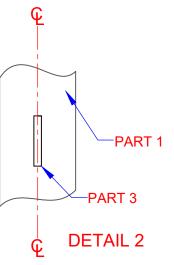

## PARTS DETAILS FOR ONE PAIR PART QTY MATERIAL LENGTH TOTAL **V60 VOLLEYBALL / BADMINTON POLE** 2 60.3 OD X 2.3 CHS GAL 2710 MM 5420 MM 1 2 4 65 X 5MM LASER CUT PLATE 1280 MM 320 MM 160 MM 3 4 6MM CRIMP WIRE (40 MM WAVE) 40 MM 4 2 K50 ROUND POST CAP 5 2 M8 CHAIN LINK PAN HEAD TECH SCREWS