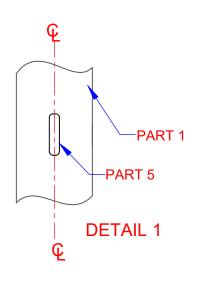

## PARTS DETAILS FOR ONE PAIR PART QTY MATERIAL LENGTH TOTAL **V60 VOLLEYBALL / BADMINTON POLE** 2 60.3 OD X 2.3 CHS GAL 2710 MM 5420 MM 1 2 4 65 X 5MM LASER CUT PLATE 1280 MM 320 MM 160 MM 3 4 6MM CRIMP WIRE (40 MM WAVE) 40 MM 4 2 K50 ROUND POST CAP 5 2 M8 CHAIN LINK PAN HEAD TECH SCREWS