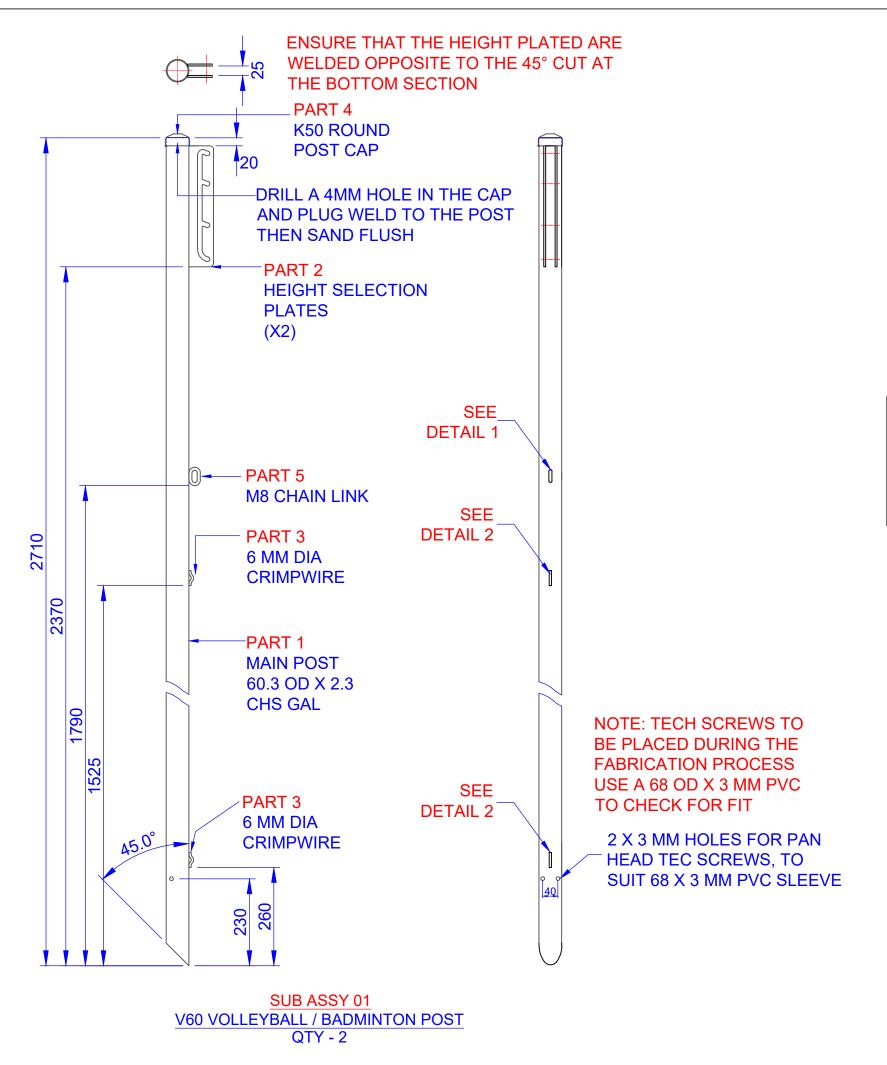

## PARTS DETAILS FOR ONE PAIR PART QTY MATERIAL LENGTH TOTAL **V60 VOLLEYBALL / BADMINTON POLE** 2 60.3 OD X 2.3 CHS GAL 2710 MM 5420 MM 1 2 4 65 X 5MM LASER CUT PLATE 1280 MM 320 MM 160 MM 3 4 6MM CRIMP WIRE (40 MM WAVE) 40 MM 4 2 K50 ROUND POST CAP 5 2 M8 CHAIN LINK PAN HEAD TECH SCREWS