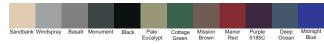

## PLAYER AND TECHNICAL SHELTER FEATURES

- \* Made from aluminium with bench seat and backrest as standard. Bucket seats optional.
- \* Diffuse polycarbonate roof keeps players cooler than clear sheeting.
- \* Airflow at ground level keeps the shelter cooler and also allows debris to pass through.
- \* 550mm of space for each person.
- \* Roof height 2200mm with 600mm of roof overhang from the centre of the seat.
- \* supplied in kit for to reduce transport costs. Also available fully assembled.
- \* Drink holder racks optional.
- \* Bag fooks at rear optional.
- \* Available in 2, 4, 6, 8, 10 and 12 person sizes.
- \* Choice of colours.
- \* Bolts down the a concrete slab.