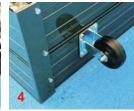

#### Fortress Goal - International standard

The Fortress hockey goal is an international standard goal complying to FIH regulations and features a unique unobtrusive net support frame.

- \* Unique support frame reduces net sag and allows more room inside the goal. The horizontal frame is less obtrusive than vertical end panel frames.
- \* 4mm tapered woven polypropylene net.
- \* 75 x 50mm section thick wall aluminium uprights and cross bar to withstand ball impact.
- \* Net attachment rods along the goal mouth and boards.
- \* Synthetic grass board lining to reduce noise and ball impact.
- \* Rear board is internally weighted to prevent movement from player impact.
- \* Aluminium box section side boards are welded to the uprights.
- \* Rear wheels for easy movement.
- \* Australian made.
- \* Choice of frame colours.

- 1. Synthetic grass lining.
- 2. Rail net attachment.
- 3. Net support frame at top of goal makes a neater appearance and reduces net sag.
- 4. rear wheels.