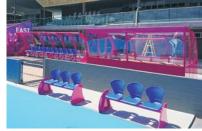

#### SIN BIN

Sin Bins can be made to mach player shelters or comprise of a free standing aluminium bench seat.

## PLAYER AND TECHNICAL SHELTER FEATURES

- \* Made from aluminium with bench seat and backrest as standard. Bucket seats optional.
- \* Diffuse polycarbonate roof keeps players cooler than clear sheeting.
- \* Airflow at ground level keeps the shelter cooler and also allows debris to pass through.
- \* 550mm of space for each person.
- \* Roof height 2200mm with 600mm of roof overhang from the centre of the seat.
- \* supplied in kit for to reduce transport costs. Also available fully assembled.
- \* Drink holder racks optional.
- \* Bag fooks at rear optional.
- \* Available in 2, 4, 6, 8, 10 and 12 person sizes.
- \* Choice of colours.
- \* Bolts down the a concrete slab.