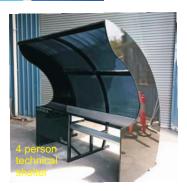

#### **TECHNICAL SHELTERS**

Shelters can be made in various sizes from a 12 person shelter with power and lights as used in the 2018 Commonwealth Games or a standard 4 person shelter with bench seats and table for two officials which suits most club grounds. Choice of colours.

## PLAYER AND TECHNICAL SHELTER FEATURES

- \* Made from aluminium with bench seat and backrest as standard. Bucket seats optional.
- \* Diffuse polycarbonate roof keeps players cooler than clear sheeting.
- \* Airflow at ground level keeps the shelter cooler and also allows debris to pass through.
- \* 550mm of space for each person.
- \* Roof height 2200mm with 600mm of roof overhang from the centre of the seat.
- \* supplied in kit for to reduce transport costs. Also available fully assembled.
- \* Drink holder racks optional.
- \* Bag fooks at rear optional.
- \* Available in 2, 4, 6, 8, 10 and 12 person sizes.
- \* Choice of colours.
- \* Bolts down the a concrete slab.