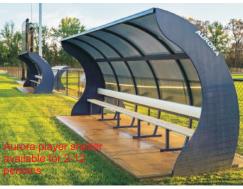

#### **TECHNICAL SHELTERS**

Shelters can be made in various sizes from a 12 person shelter with power and lights as used in the 2018 Commonwealth Games or a standard 4 person shelter with bench seats and table for two officials which suits most club grounds. Choice of colours.

## PLAYER AND TECHNICAL SHELTER FEATURES

- \* Made from aluminium with bench seat and backrest as standard. Bucket seats optional.
- \* Diffuse polycarbonate roof keeps players cooler than clear sheeting.
- \* Airflow at ground level keeps the shelter cooler and also allows debris to pass through.
- \* 550mm of space for each person.
- \* Roof height 2200mm with 600mm of roof overhang from the centre of the seat.
- \* supplied in kit for to reduce transport costs. Also available fully assembled.
- \* Drink holder racks optional.
- \* Bag fooks at rear optional.
- \* Available in 2, 4, 6, 8, 10 and 12 person sizes.
- \* Choice of colours.
- \* Bolts down the a concrete slab.