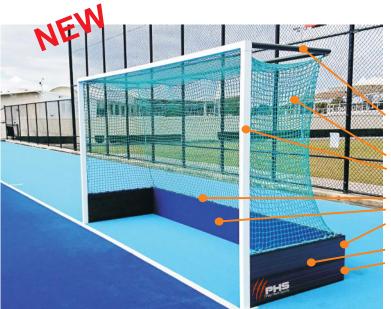

#### Fortress Goal - International standard

The Fortress hockey goal is an international standard goal complying to FIH regulations and features a unique unobtrusive net support frame.

- \* Unique support frame reduces net sag and allows more room inside the goal. The horizontal frame is less obtrusive than vertical end panel frames.
- \* 4mm tapered woven polypropylene net.
- \* 75 x 50mm section thick wall aluminium uprights and cross bar to withstand ball impact.
- \* Net attachment rods along the goal mouth and boards.
- \* Synthetic grass board lining to reduce noise and ball impact.
- \* Rear board is internally weighted to prevent movement from player impact.
- \* Aluminium box section side boards are welded to the uprights.
- \* Rear wheels for easy movement.
- \* Australian made.
- \* Choice of frame colours.

- 1. Synthetic grass lining.
- 2. Rail net attachment.
- 3. Net support frame at top of goal makes a neater appearance and reduces net sag.
- 4. rear wheels.