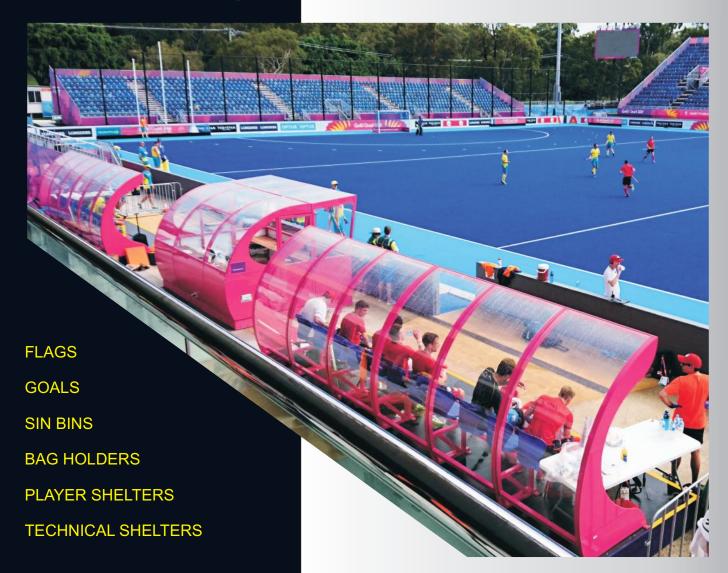

#### **TECHNICAL SHELTERS**

Shelters can be made in various sizes from a 12 person shelter with power and lights as used in the 2018 Commonwealth Games or a standard 4 person shelter with bench seats and table for two officials which suits most club grounds. Choice of colours.

## PLAYER AND TECHNICAL SHELTER FEATURES

- \* Made from aluminium with bench seat and backrest as standard. Bucket seats optional.
- \* Diffuse polycarbonate roof keeps players cooler than clear sheeting.
- \* Airflow at ground level keeps the shelter cooler and also allows debris to pass through.
- \* 550mm of space for each person.
- \* Roof height 2200mm with 600mm of roof overhang from the centre of the seat.
- \* supplied in kit for to reduce transport costs. Also available fully assembled.
- \* Drink holder racks optional.
- \* Bag fooks at rear optional.
- \* Available in 2, 4, 6, 8, 10 and 12 person sizes.
- \* Choice of colours.
- \* Bolts down the a concrete slab.