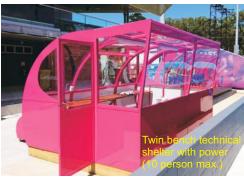

#### **TECHNICAL SHELTERS**

Shelters can be made in various sizes from a 12 person shelter with power and lights as used in the 2018 Commonwealth Games or a standard 4 person shelter with bench seats and table for two officials which suits most club grounds. Choice of colours.

## PLAYER AND TECHNICAL SHELTER FEATURES

- \* Made from aluminium with bench seat and backrest as standard. Bucket seats optional.
- \* Diffuse polycarbonate roof keeps players cooler than clear sheeting.
- \* Airflow at ground level keeps the shelter cooler and also allows debris to pass through.
- \* 550mm of space for each person.
- \* Roof height 2200mm with 600mm of roof overhang from the centre of the seat.
- \* supplied in kit for to reduce transport costs. Also available fully assembled.
- \* Drink holder racks optional.
- \* Bag fooks at rear optional.
- \* Available in 2, 4, 6, 8, 10 and 12 person sizes.
- \* Choice of colours.
- \* Bolts down the a concrete slab.