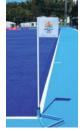

#### **CORNER FLAG**

Flag on a 30mm fibreglass pole with free standing base, can also be supplied with ground sockets.