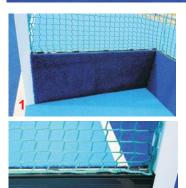

- 1. Synthetic grass lining.
- 2. Rail net attachment.
- 3. Net support frame at top of goal makes a neater appearance and reduces net sag.
- 4. rear wheels.