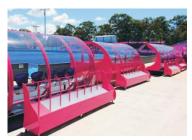

#### SIN BIN

Sin Bins can be made to mach player shelters or comprise of a free standing aluminium bench seat.