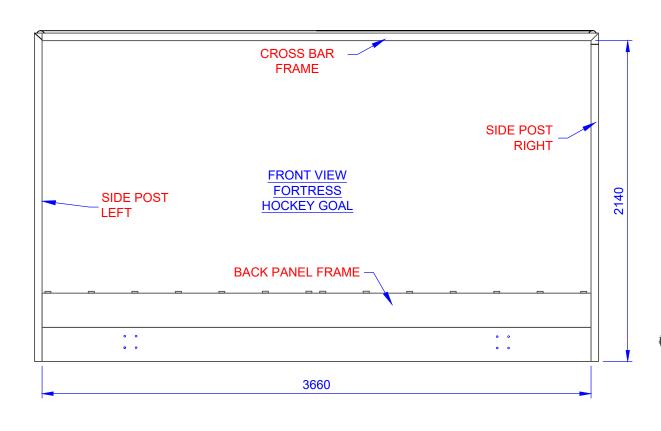

| COMPONENTS<br>ONE PAIR |                                         |
|------------------------|-----------------------------------------|
| QTY                    | ITEM                                    |
| 2                      | CROSS BAR FRAME                         |
| 2                      | SIDE FRAME (RIGHT)                      |
| 2                      | SIDE FRAME (LEFT)                       |
| 2                      | BACK PANEL                              |
| 4                      | STRAIGHT JOINER                         |
| 4                      | 150 MM DIA. WHEEL                       |
| 36                     | M10 X 30 MM S/S HEXBOLT & SPRING WASHER |
| 2                      | HN1 NET (IF REQUIRED)                   |
| 8                      | NET RETAINING RODS - 1830 MM            |
| 4                      | NET RETAINING RODS - 1145 MM            |
| 8                      | NET RETAINING RODS - 840 MM             |
|                        |                                         |
| -                      | -                                       |