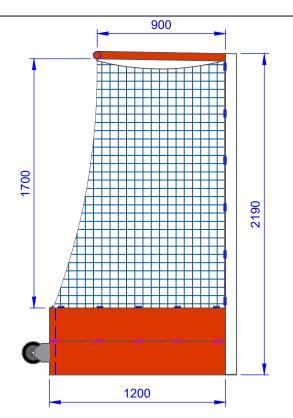

| COMPONENTS<br>ONE PAIR |                                         |
|------------------------|-----------------------------------------|
| QTY                    | ITEM                                    |
| 2                      | CROSS BAR FRAME                         |
| 2                      | SIDE FRAME (RIGHT)                      |
| 2                      | SIDE FRAME (LEFT)                       |
| 2                      | BACK PANEL                              |
| 4                      | STRAIGHT JOINER                         |
| 4                      | 150 MM DIA. WHEEL                       |
| 36                     | M10 X 30 MM S/S HEXBOLT & SPRING WASHER |
| 2                      | HN1 NET (IF REQUIRED)                   |
| 8                      | NET RETAINING RODS - 1830 MM            |
| 4                      | NET RETAINING RODS - 1145 MM            |
| 8                      | NET RETAINING RODS - 840 MM             |
|                        |                                         |
| -                      | -                                       |

## ASSEMBLY INSTRUCTIONS

- 1. LAY THE TWO SIDE FRAMES UPRIGHT AND PLACE THE WEIGHTED BACK PANEL AT THE REAR END OF SIDE FRAME.
- 2. ATTACH THE BACK PANEL TO THE SIDE FRAMES USING M10 X 30 MM S/S HEXBOLT AND S/WASHER.
- 3. INSERT THE STRAIGHT JOINER ON TOP OF THE SIDE FRAMES AND ATTACH THEM TOGETHER USING M10 X 30 MM S/S HEXBOLT AND S/WAASHER.
- 4. PLACE THE CROSS BAR FRAME ON TOP OF SIDE FRAMES AND ATTACH THEM WITH M10 X 30 MM S/S HEXBOLT AND S/WASHER.
- 5. ATTACH THE HOCKEY NET TO THE FRAME USING NET RETAINING RODS.
  - 1. 1830 MM LONG ROD FOR BACK PANEL AND CROSS BAR.
  - 2. 1145 MM LONG ROD FOR SIDE PANEL.
  - 3. 840 MM LONG ROD FOR TWO SIDE POLES.
- 6. ATTACH THE CASTER WHEEL TO THE HOLES AT THE BACK FRAME USING M10 X 30 MM S/S HEXBOLT AND S/WASHER.