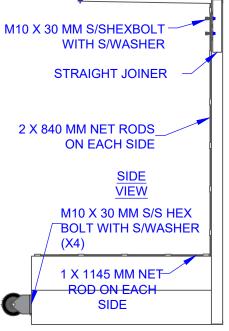

## ASSEMBLY INSTRUCTIONS

- 1. LAY THE TWO SIDE FRAMES UPRIGHT AND PLACE THE WEIGHTED BACK PANEL AT THE REAR END OF SIDE FRAME.
- 2. ATTACH THE BACK PANEL TO THE SIDE FRAMES USING M10 X 30 MM S/S HEXBOLT AND S/WASHER.
- 3. INSERT THE STRAIGHT JOINER ON TOP OF THE SIDE FRAMES AND ATTACH THEM TOGETHER USING M10 X 30 MM S/S HEXBOLT AND S/WAASHER.
- 4. PLACE THE CROSS BAR FRAME ON TOP OF SIDE FRAMES AND ATTACH THEM WITH M10 X 30 MM S/S HEXBOLT AND S/WASHER.
- 5. ATTACH THE HOCKEY NET TO THE FRAME USING NET RETAINING RODS.
  - 1. 1830 MM LONG ROD FOR BACK PANEL AND CROSS BAR.
  - 2. 1145 MM LONG ROD FOR SIDE PANEL.
  - 3. 840 MM LONG ROD FOR TWO SIDE POLES.
- 6. ATTACH THE CASTER WHEEL TO THE HOLES AT THE BACK FRAME USING M10 X 30 MM S/S HEXBOLT AND S/WASHER.