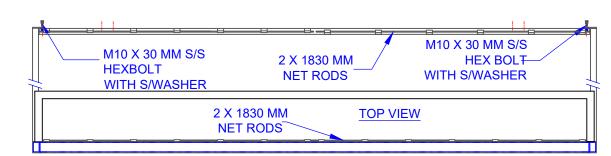

| COMPONENTS<br>ONE PAIR |                                         |
|------------------------|-----------------------------------------|
| QTY                    | ITEM                                    |
| 2                      | CROSS BAR FRAME                         |
| 2                      | SIDE FRAME (RIGHT)                      |
| 2                      | SIDE FRAME (LEFT)                       |
| 2                      | BACK PANEL                              |
| 4                      | STRAIGHT JOINER                         |
| 4                      | 150 MM DIA. WHEEL                       |
| 36                     | M10 X 30 MM S/S HEXBOLT & SPRING WASHER |
| 2                      | HN1 NET (IF REQUIRED)                   |
| 8                      | NET RETAINING RODS - 1830 MM            |
| 4                      | NET RETAINING RODS - 1145 MM            |
| 8                      | NET RETAINING RODS - 840 MM             |
|                        |                                         |
| -                      | -                                       |

## ASSEMBLY INSTRUCTIONS

- 1. LAY THE TWO SIDE FRAMES UPRIGHT AND PLACE THE WEIGHTED BACK PANEL AT THE REAR END OF SIDE FRAME.
- 2. ATTACH THE BACK PANEL TO THE SIDE FRAMES USING M10 X 30 MM S/S HEXBOLT AND S/WASHER.
- 3. INSERT THE STRAIGHT JOINER ON TOP OF THE SIDE FRAMES AND ATTACH THEM TOGETHER USING M10 X 30 MM S/S HEXBOLT AND S/WAASHER.
- 4. PLACE THE CROSS BAR FRAME ON TOP OF SIDE FRAMES AND ATTACH THEM WITH M10 X 30 MM S/S HEXBOLT AND S/WASHER.
- 5. ATTACH THE HOCKEY NET TO THE FRAME USING NET RETAINING RODS.
  - 1. 1830 MM LONG ROD FOR BACK PANEL AND CROSS BAR.
  - 2. 1145 MM LONG ROD FOR SIDE PANEL.
  - 3. 840 MM LONG ROD FOR TWO SIDE POLES.
- 6. ATTACH THE CASTER WHEEL TO THE HOLES AT THE BACK FRAME USING M10 X 30 MM S/S HEXBOLT AND S/WASHER.