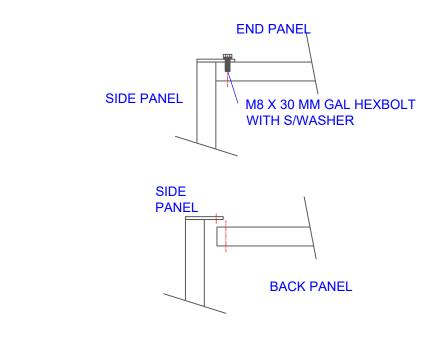

## ASSEMBLY INSTRUCTIONS

- 1. LAY THE TWO SIDE FRAMES UPRIGHT AND PLACE THE WEIGHTED BACK PANEL AT THE REAR END OF SIDE FRAME.
- 2. ATTACH THE BACK PANEL TO THE SIDE FRAMES USING M10 X 30 MM S/S HEXBOLT AND S/WASHER.
- 3. INSERT THE STRAIGHT JOINER ON TOP OF THE SIDE FRAMES AND ATTACH THEM TOGETHER USING M10 X 30 MM S/S HEXBOLT AND S/WAASHER.
- 4. PLACE THE CROSS BAR FRAME ON TOP OF SIDE FRAMES AND ATTACH THEM WITH M10 X 30 MM S/S HEXBOLT AND S/WASHER.
- 5. ATTACH THE HOCKEY NET TO THE FRAME USING NET RETAINING RODS.
  - 1. 1830 MM LONG ROD FOR BACK PANEL AND CROSS BAR.
  - 2. 1145 MM LONG ROD FOR SIDE PANEL.
  - 3. 840 MM LONG ROD FOR TWO SIDE POLES.
- 6. ATTACH THE CASTER WHEEL TO THE HOLES AT THE BACK FRAME USING M10 X 30 MM S/S HEXBOLT AND S/WASHER.