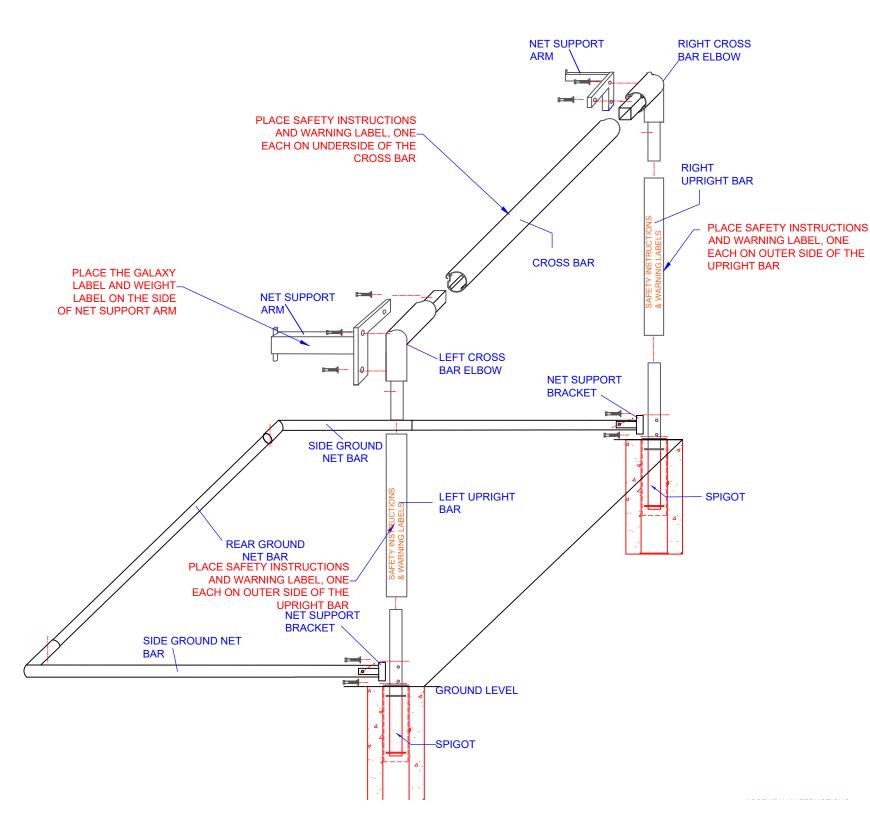

## ASSEMBLY INSTRUCTIONS

- 1. Lay the crossbar and two elbows on the ground, with the cavity facing upwards.
- 2. Insert the elbows into either side of cross bar and secure them with M10 x 50mm s/s hex head bolts, washers and spring washers.
- 3. Lay the uprights with spigot in line with the elbows with cavity facing upwards and secure them with M10 x 50 mm s/s hex head bolts, washers and spring washers.
- 4. Place the ground net bar brackets over the holes in the uprights and insert the M10 x 50mm s/s hex head bolts, washers and spring washers.
- 5. Place the net support arm over the holes in the elbows and insert the M10 x 50mm s/s hex head bolts, washers and spring washers.
- 6. Attach the net to the cross bar and uprights while they are lying on the ground by inserting the net edge into the profile then pressing the PVC tube under the track curve.
- 7. Stand the goal upright and place it into the ground
- 8. Assemble the two side ground net bar and back ground net bar and secure them with M10 x 50 s/s hex head mm bolts and Nyloc nuts
- Attach the side ground bars to the net bar brackets with M8 x 60mm s/s hex head bolts, washers and Nyloc nuts.
- 10. Tie the net cord to the net rail pins to reduce sag in the net.

ITEM

2 LEFT UPRIGHT WITH SPIGOT

2 NET SUPPORT ARM - LEFT
2 NET SUPPORT ARM - RIGHT
2 8 MM PVC TUBE 3100 MM LONG
4 8 MM PVC TUBE 2050 MM LONG
4 GROUND NET SUPPORT BAR BRACKET

2 NET 3.0 X 2.0 X 0.8 X 1.5 M4 GROUND SLEEVE AND CAP

2 REAR GROUND BAR

4 SIDE GROUND BAR
2 CROSS BAR ELBOW - LEFT
2 CROSS BAR ELBOW - RIGHT

2 RIGHT UPRIGHT WITH SPIGOT

QTY

2 CROSS BAR

ASSEMBLY INSTRUCTIONS

ONE GOAL - 40 KG ONE NET - 1.4 KG

Oz Ring Pty Ltd
Trading as:
Play Hard Sports Equipment
ABN 79 066 094 559
24 Ern Harley Drive
Burleigh Heads Qld 4220
Phone: (07) 5593 4494
Fax: (07) 5593 4338
Website: www.playhardsports.com.au
Email: email@playhardsports.com.au