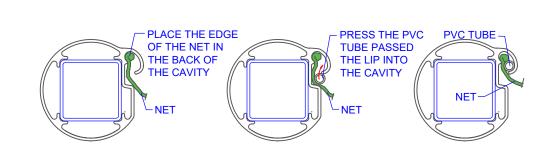

## ASSEMBLY INSTRUCTIONS

- 1. Lay the crossbar and two elbows on the ground, with the cavity facing upwards.
- 2. Insert the elbows into either side of cross bar and secure them with M10 x 50mm s/s hex head bolts, washers and spring washers.
- 3. Lay the uprights with spigot in line with the elbows with cavity facing upwards and secure them with M10 x 50 mm s/s hex head bolts, washers and spring washers.
- 4. Place the ground net bar brackets over the holes in the uprights and insert the M10 x 50mm s/s hex head bolts, washers and spring washers.
- 5. Place the net support arm over the holes in the elbows and insert the M10 x 50mm s/s hex head bolts, washers and spring washers.
- 6. Attach the net to the cross bar and uprights while they are lying on the ground by inserting the net edge into the profile then pressing the PVC tube under the track curve.
- 7. Stand the goal upright and place it into the ground
- 8. Assemble the two side ground net bar and back ground net bar and secure them with M10 x 50 s/s hex head mm bolts and Nyloc nuts
- Attach the side ground bars to the net bar brackets with M8 x 60mm s/s hex head bolts, washers and Nyloc nuts.
- 10. Tie the net cord to the net rail pins to reduce sag in the net.