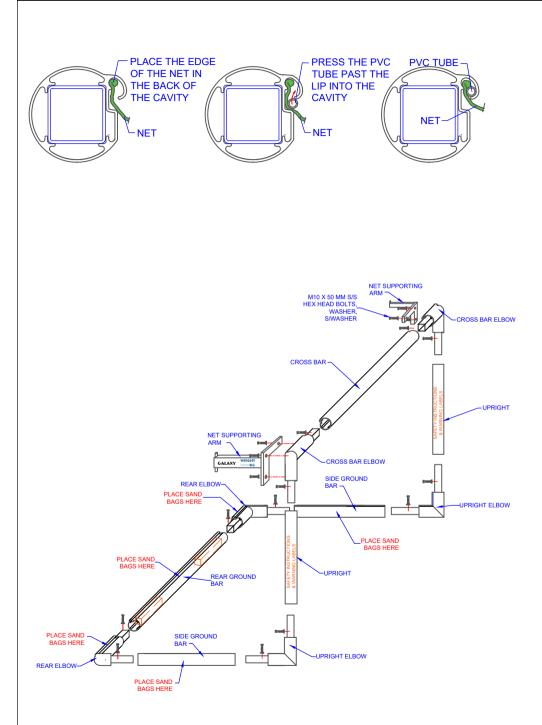

## ASSEMBLY INSTRUCTIONS

- 1. Lay the crossbar and two uprights on the ground.
- 2. Insert the cross bar elbows into the crossbar.
- 3. Insert the uprights into the crossbar elbows.
- 4. Attach the net supporting arms with three M10 x 50mm hex head bolts, washers and spring washers.
- 5. Attach elbows into the uprights and secure with M10 x 50mm hex head bolts, washers and spring washers.
- Insert the side ground rails into the elbows and secure with M10 x 50mm hex head bolts, washers and spring washers.
- Attach elbows to the weighted ground bar and secure with M10 x 50mm hex head bolts, washers and spring washers.
- 8. Attach the ground bar and elbows to the side ground rails and secure with M10 x 50mm hex head bolts, washers and spring washers.
- 9. Attach the wheel assemblies.
- 10. Attach the net by pushing the net edge all the way in the curved profile followed by pressing the PVC tube fully under the track curve.
- 11. Tie the net cord at the top rear of the net to the net rail pins to reduce sag in the net.
- 12. Place sand bags as required for artificial turfs and use Anchor pegs for normal grounds.