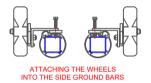

## ASSEMBLY INSTRUCTIONS

- 1. Lay the crossbar and two uprights on the ground.
- 2. Insert the cross bar elbows into the crossbar.
- 3. Insert the uprights into the crossbar elbows.
- 4. Attach the net supporting arms with three M10 x 50mm hex head bolts, washers and spring washers.
- 5. Attach elbows into the uprights and secure with M10 x 50mm hex head bolts, washers and spring washers.
- Insert the side ground rails into the elbows and secure with M10 x 50mm hex head bolts, washers and spring washers.
- Attach elbows to the weighted ground bar and secure with M10 x 50mm hex head bolts, washers and spring washers.
- 8. Attach the ground bar and elbows to the side ground rails and secure with M10 x 50mm hex head bolts, washers and spring washers.
- 9. Attach the wheel assemblies.
- 10. Attach the net by pushing the net edge all the way in the curved profile followed by pressing the PVC tube fully under the track curve.
- 11. Tie the net cord at the top rear of the net to the net rail pins to reduce sag in the net.
- 12. Place sand bags as required for artificial turfs and use Anchor pegs for normal grounds.