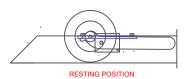

## ASSEMBLY INSTRUCTIONS

- 1. Lay the crossbar and two uprights on the ground.
- 2. Insert the cross bar elbows into the crossbar.
- 3. Insert the uprights into the crossbar elbows.
- 4. Attach the net supporting arms with three M10 x 50mm hex head bolts, washers and spring washers.
- 5. Attach elbows into the uprights and secure with M10 x 50mm hex head bolts, washers and spring washers.
- Insert the side ground rails into the elbows and secure with M10 x 50mm hex head bolts, washers and spring washers.
- Attach elbows to the weighted ground bar and secure with M10 x 50mm hex head bolts, washers and spring washers.
- 8. Attach the ground bar and elbows to the side ground rails and secure with M10 x 50mm hex head bolts, washers and spring washers.
- 9. Attach the wheel assemblies.
- 10. Attach the net by pushing the net edge all the way in the curved profile followed by pressing the PVC tube fully under the track curve.
- 11. Tie the net cord at the top rear of the net to the net rail pins to reduce sag in the net.
- 12. Place sand bags as required for artificial turfs and use Anchor pegs for normal grounds.

| QTY                                                     | ITEM                                                                      |
|---------------------------------------------------------|---------------------------------------------------------------------------|
| 2                                                       | CROSS BAR                                                                 |
| 4                                                       | UPRIGHT BAR                                                               |
| 2                                                       | NET SUPPORTING ARM-LEFT                                                   |
| 2                                                       | NET SUPPORTING ARM-RIGHT                                                  |
| 4                                                       | SIDE GROUND BARS- LEFT AND RIGHT                                          |
| 2                                                       | REAR GROUND BAR                                                           |
| 4                                                       | 8 MM PVC TUBE 12500 MM LONG                                               |
| 2                                                       | LEFT SIDE WHEEL ASSEMBLY                                                  |
| 2                                                       | RIGHT SIDE WHEEL ASSEMBLY                                                 |
| 36                                                      | M10 X 50 MM S/S HEX HEAD BOLT, WASHER & S/WASHER                          |
| 2                                                       | NET 5.0 X 2.0 X 0.8 X 1.5                                                 |
| 2                                                       | LEFT CROSS BAR ELBOW                                                      |
| 2                                                       | RIGHT CROSS BAR ELBOW                                                     |
| 2                                                       | LEFT REAR BAR ELBOW                                                       |
| 2                                                       | RIGHT REAR BAR ELBOW                                                      |
| 2                                                       | LEFT UPRIGHT BAR ELBOW                                                    |
| 2                                                       | RIGHT UPRIGHT BAR ELBOW                                                   |
| 10                                                      | SAND BAGS                                                                 |
|                                                         |                                                                           |
| TITLE:<br>GALAXY 52f<br>SOCCER GOALS<br>DRAWING NUMBER: |                                                                           |
|                                                         | SOCCER GOALS                                                              |
| DRAWI                                                   | SOCCER GOALS                                                              |
|                                                         | SOCCER GOALS                                                              |
| DRAWI                                                   | SOCCER GOALS VG NUMBER: Assembly Instruction for One Goal WEIGHT PER END: |