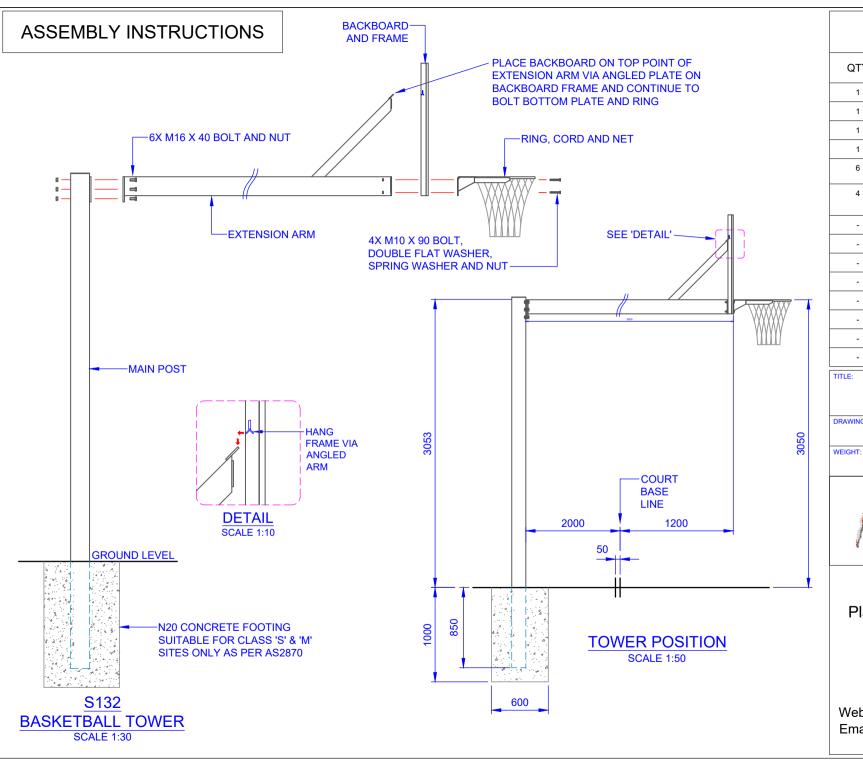

| COMPONENTS |                                                                             |
|------------|-----------------------------------------------------------------------------|
| QTY        | ITEM                                                                        |
| 1          | MAIN POST                                                                   |
| 1          | EXTENSION ARM                                                               |
| 1          | BACKBOARD AND FRAME                                                         |
| 1          | RING, CORD AND NET                                                          |
| 6          | M16 X 50 H.T. GAL HEX BOLT, FLAT<br>WASHER (X2) AND NUT                     |
| 4          | M10 X 90 MM H.T. GAL HEX BOLT, DOUBLE<br>FLAT WASHER, SPRING WASHER AND NUT |
| -          | -                                                                           |
| -          | -                                                                           |
| -          | -                                                                           |
| -          | -                                                                           |
| -          | -                                                                           |
| -          | -                                                                           |
| -          | -                                                                           |
| -          | -                                                                           |

## S132 BASKETBALL TOWER

DRAWING NUMBER:

S132 ASSEMBLY

CUBIC MEASURE 0.6m3

Oz Ring Pty Ltd Trading as:

Play Hard Sports Equipment ABN 79 066 094 559

24 Ern Harley Drive

Burleigh Heads Qld 4220 Phone: (07) 5593 4494