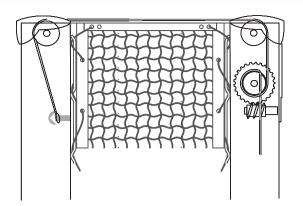

## NET INSTALLATION (no tools required)

- \* Feed the swaged end of the cable through the non winder post cap and onto the internal post hook.
- \* Feed the non swaged cable end through the winder post cap and into the hole in the drum gear ( no need to cut excess cable off ).
- \* Tension the cable by hand pulling so there is minimum cable to wind around the drum.
- \* Turn the handle to take up the cable tension. The drum will only need a few revolutions to tension the cable.