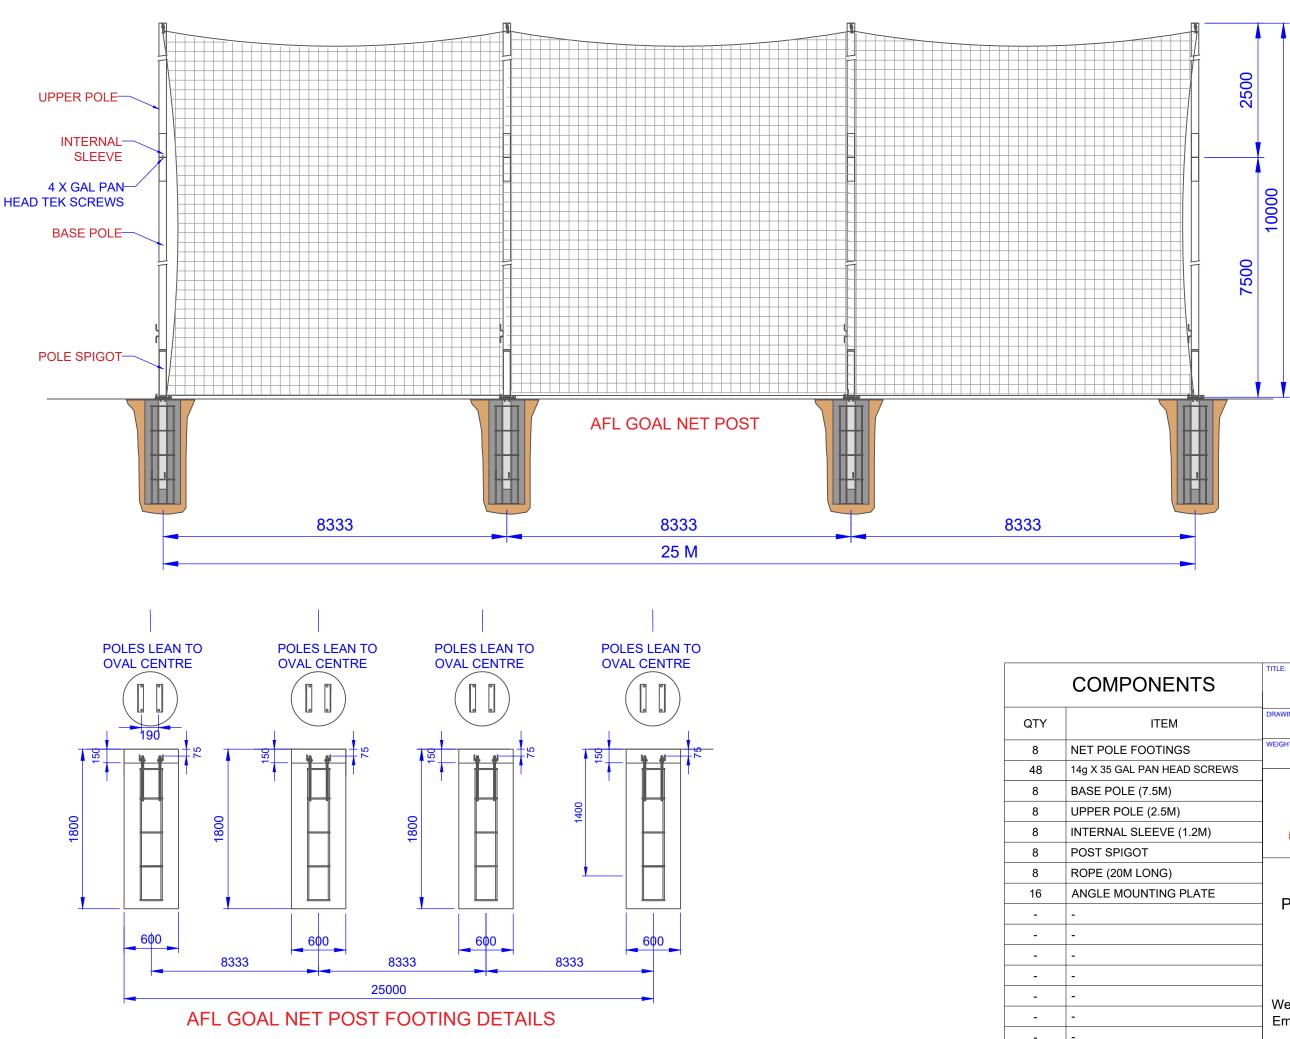

| NENTS          | ARN10 AFL NET POSTS                                       |                                   |  |
|----------------|-----------------------------------------------------------|-----------------------------------|--|
| ITEM           | DRAWING NUMBER:<br>ASSEMBLY VIEW                          |                                   |  |
| OTINGS         | WEIGHT:                                                   | CUBIC MEASURE                     |  |
| AN HEAD SCREWS | <b>HARD</b><br>sports equipment                           |                                   |  |
| 7.5M)          |                                                           |                                   |  |
| (2.5M)         |                                                           |                                   |  |
| EEVE (1.2M)    |                                                           |                                   |  |
| -              |                                                           |                                   |  |
| DNG)           | Oz Ring Pty Ltd                                           |                                   |  |
| ITING PLATE    | Trading as:<br>Play Hard Sports Equipment                 |                                   |  |
|                |                                                           |                                   |  |
|                | ABN 79 066 094 559                                        |                                   |  |
|                | 24 Ern Harley Drive<br>Burleigh Heads Qld 4220            |                                   |  |
|                | Phone: (07) 5593 4494                                     |                                   |  |
|                | Fax: (07) 5593 4338<br>Website: www.playhardsports.com.au |                                   |  |
|                |                                                           |                                   |  |
|                | Email: email@playh                                        | mail: email@playhardsports.com.au |  |
|                |                                                           |                                   |  |