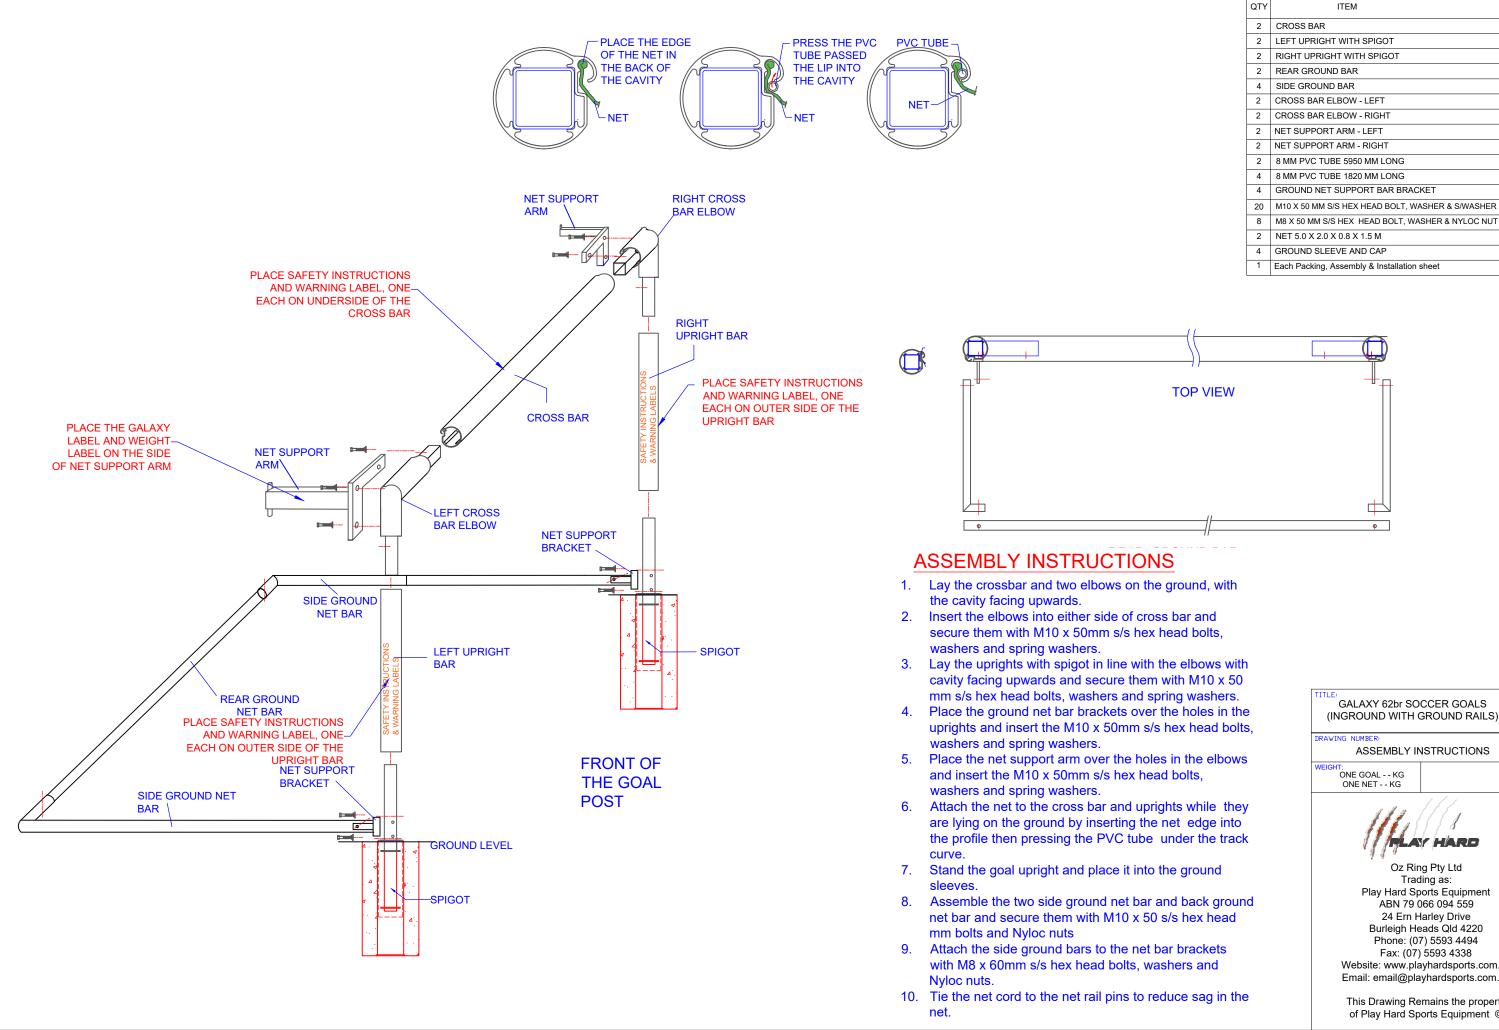

| QTY ITEM   2 CROSS BAR   2 LEFT UPRIGHT WITH SPIGOT   2 RIGHT UPRIGHT WITH SPIGOT   2 REAR GROUND BAR |  |
|-------------------------------------------------------------------------------------------------------|--|
| 2 LEFT UPRIGHT WITH SPIGOT<br>2 RIGHT UPRIGHT WITH SPIGOT                                             |  |
| 2 RIGHT UPRIGHT WITH SPIGOT                                                                           |  |
|                                                                                                       |  |
| 2 REAR GROUND BAR                                                                                     |  |
|                                                                                                       |  |
| 4 SIDE GROUND BAR                                                                                     |  |
| 2 CROSS BAR ELBOW - LEFT                                                                              |  |
| 2 CROSS BAR ELBOW - RIGHT                                                                             |  |
| 2 NET SUPPORT ARM - LEFT                                                                              |  |
| 2 NET SUPPORT ARM - RIGHT                                                                             |  |
| 2 8 MM PVC TUBE 5950 MM LONG                                                                          |  |
| 4 8 MM PVC TUBE 1820 MM LONG                                                                          |  |
| 4 GROUND NET SUPPORT BAR BRACKET                                                                      |  |
| 20 M10 X 50 MM S/S HEX HEAD BOLT, WASHER & S/WASHER                                                   |  |
| 8 M8 X 50 MM S/S HEX HEAD BOLT, WASHER & NYLOC NUT                                                    |  |
| 2 NET 5.0 X 2.0 X 0.8 X 1.5 M                                                                         |  |
| 4 GROUND SLEEVE AND CAP                                                                               |  |
| 1 Each Packing, Assembly & Installation sheet                                                         |  |