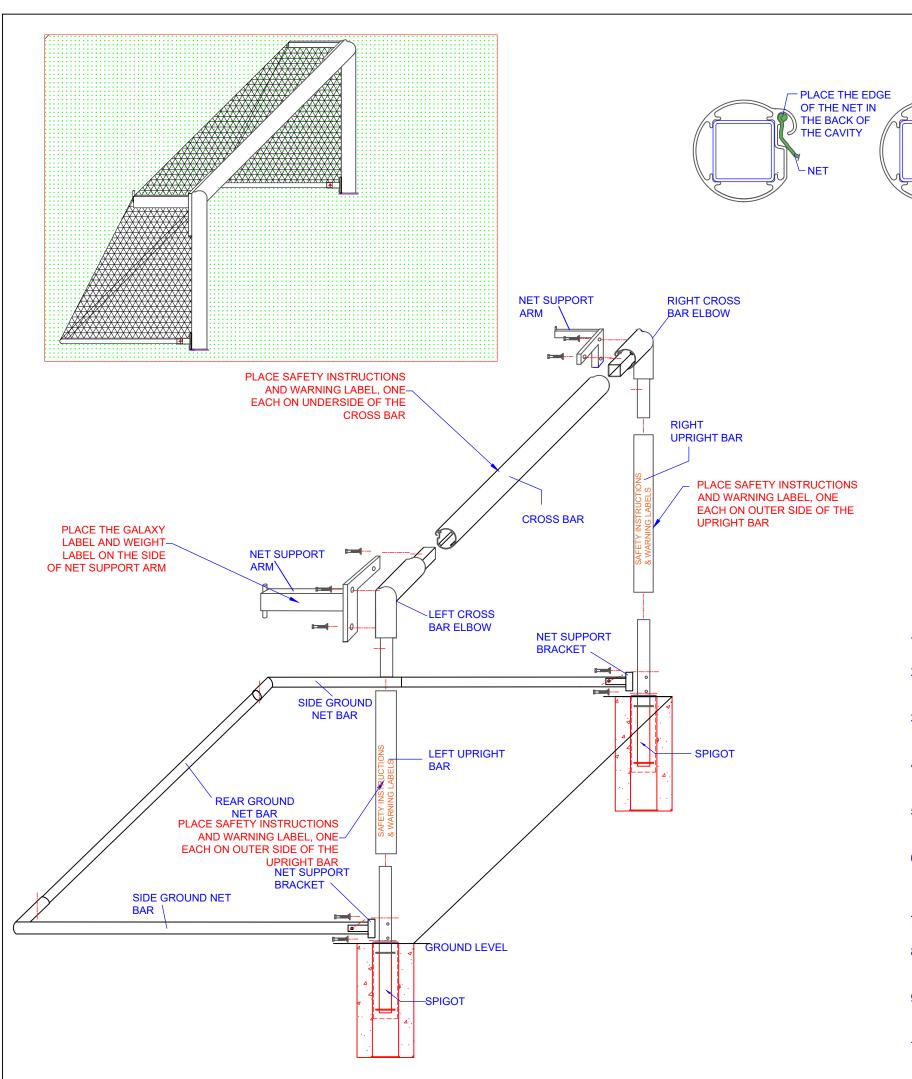

## **ASSEMBLY INSTRUCTIONS**

PRESS THE PVC

TUBE PASSED

THE LIP INTO

THE CAVITY

- 1. Lay the crossbar and two elbows on the ground, with the cavity facing upwards.
- 2. Insert the elbows into either side of cross bar and secure them with M10 x 50 mm button head bolts, washers and spring washers.
- 3. Lay the uprights with spigot in line with the elbows with cavity facing upwards and secure them with M10 x 50 mm button head bolts, washers and spring washers.
- 4. Place the net bar brackets over the holes in the uprights and insert the M10 x 50mm button head bolts, washers and spring washers.
- 5. Place the net support bar over the holes in the elbows and insert the M10 x 50mm button head bolts, washers and spring washers.
- 6. Attach the net to the cross bar and uprights while they are lying on the ground by inserting the net edge into the profile then pressing the PVC tube under the track curve.
- 7. Stand the goal upright and place it into the ground sleeves
- 8. Assemble the two side ground net bar and back ground net bar and secure them with M10 x 50 button head mm bolts and Nyloc nuts
- Attach the side ground bars to the net bar brackets with M8 x 60mm button head bolts, washers and Nyloc nuts.
- 10. Tie the net cord to the net rail pins to reduce sag in the net.