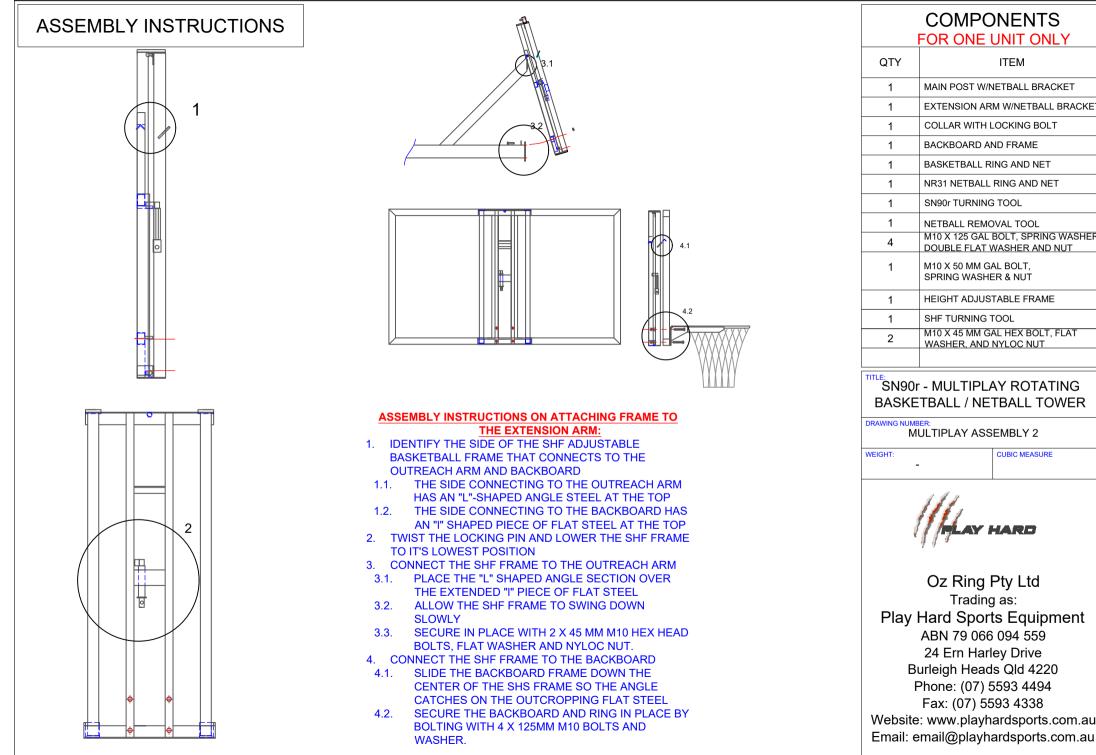

| COMPONENTS<br>FOR ONE UNIT ONLY<br>ITEM<br>MAIN POST W/NETBALL BRACKET<br>EXTENSION ARM W/NETBALL BRACKET<br>COLLAR WITH LOCKING BOLT<br>BACKBOARD AND FRAME<br>BASKETBALL RING AND NET                       |
|---------------------------------------------------------------------------------------------------------------------------------------------------------------------------------------------------------------|
| ITEM<br>MAIN POST W/NETBALL BRACKET<br>EXTENSION ARM W/NETBALL BRACKET<br>COLLAR WITH LOCKING BOLT<br>BACKBOARD AND FRAME                                                                                     |
| MAIN POST W/NETBALL BRACKET<br>EXTENSION ARM W/NETBALL BRACKET<br>COLLAR WITH LOCKING BOLT<br>BACKBOARD AND FRAME                                                                                             |
| EXTENSION ARM W/NETBALL BRACKET<br>COLLAR WITH LOCKING BOLT<br>BACKBOARD AND FRAME                                                                                                                            |
| COLLAR WITH LOCKING BOLT BACKBOARD AND FRAME                                                                                                                                                                  |
| BACKBOARD AND FRAME                                                                                                                                                                                           |
|                                                                                                                                                                                                               |
| BASKETBALL RING AND NET                                                                                                                                                                                       |
|                                                                                                                                                                                                               |
| NR31 NETBALL RING AND NET                                                                                                                                                                                     |
| SN90r TURNING TOOL                                                                                                                                                                                            |
| NETBALL REMOVAL TOOL<br>M10 X 125 GAL BOLT, SPRING WASHER.                                                                                                                                                    |
| DOUBLE FLAT WASHER AND NUT                                                                                                                                                                                    |
| M10 X 50 MM GAL BOLT,<br>SPRING WASHER & NUT                                                                                                                                                                  |
| HEIGHT ADJUSTABLE FRAME                                                                                                                                                                                       |
| SHF TURNING TOOL                                                                                                                                                                                              |
| M10 X 45 MM GAL HEX BOLT, FLAT<br>WASHER, AND NYLOC NUT                                                                                                                                                       |
| WASHER, AND INTEGE NOT                                                                                                                                                                                        |
| - MULTIPLAY ROTATING<br>TBALL / NETBALL TOWER                                                                                                                                                                 |
| CUBIC MEASURE                                                                                                                                                                                                 |
| HAY HARD                                                                                                                                                                                                      |
| Oz Ring Pty Ltd<br>Trading as:<br>Hard Sports Equipment<br>ABN 79 066 094 559<br>24 Ern Harley Drive<br>urleigh Heads Qld 4220<br>Phone: (07) 5593 4494<br>Fax: (07) 5593 4338<br>: www.playhardsports.com.au |
|                                                                                                                                                                                                               |