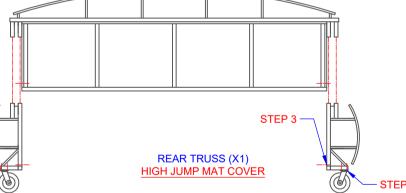

INTERIOR TRUSS (TYP.) (X4)

HIGH JUMP MAT COVER

STEP 2: Insert front & rear trusses into Left & Right side rails

STEP 3: Fasten bottom of rear truss into side rails using 2 x M14 nut & bolts

STEP 4: Insert inside frames into side rails (x4)