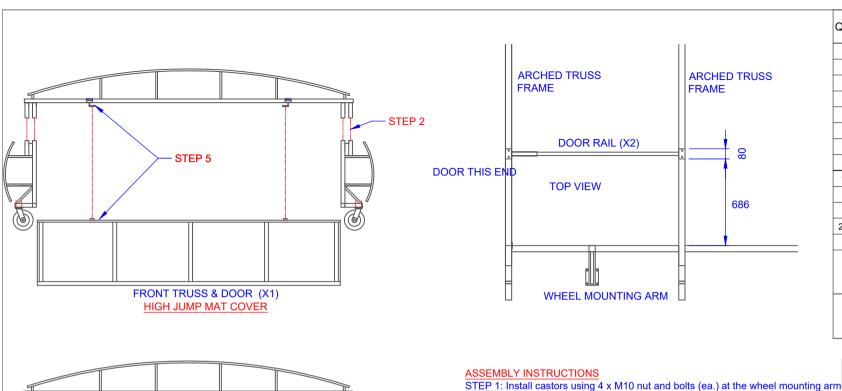

INTERIOR TRUSS (TYP.) (X4)

HIGH JUMP MAT COVER

STEP 2: Insert front & rear trusses into Left & Right side rails

STEP 3: Fasten bottom of rear truss into side rails using 2 x M14 nut & bolts

STEP 4: Insert inside frames into side rails (x4)

STEP 5: Insert door rails between the front and first truss, hang door and insert stop (see layout and detail)

STEP 6: Attach sheeting using 240 x 35mm metal roofing screws with washer

NOTE: All hardware supplied