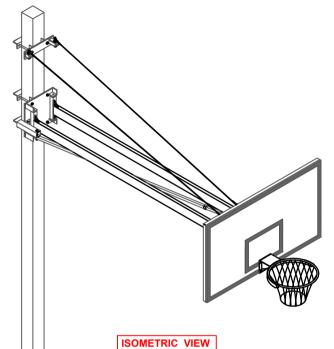

## **ASSEMBLY INSTRUCTIONS**

| QTY | ITEM DESCIPTION                                           |
|-----|-----------------------------------------------------------|
| 1   | 178 MM SQ MAIN POST (ALUMINIUM)                           |
| 1   | ARM MOUNTING BRACKET                                      |
| 1   | CABLE MOUNTING BRACKET                                    |
| 3   | CLAMPING PLATES                                           |
| 1   | EXTENSION ARM 'A'                                         |
| 1   | EXTENSION ARM 'B'                                         |
| 2   | M10 D'SHACKLE BOLT (WELDED), WASHER & NYLOC NUT           |
| 1   | BACKBOARD MOUNTING BOTTOM PLATE                           |
| 1   | BACKBOARD MOUNTING FRAME                                  |
| 1   | BACKBOARD & FRAME                                         |
| 1   | R11b BASKETBALL RING                                      |
| 1   | BASKETBALL NET, PE CORD, INSTRUCTIONS                     |
| 1   | TELESCOPIC BRACE (3 PARTS) WITH 'T' BOLT ON CHAIN         |
| 1   | RAPTOR TURNING TOOL                                       |
| 2   | M10 S/S RIGGING SCREW & 'D' SHACKLE                       |
| 2   | 5 MM CABLE, EYE TWO ENDS                                  |
|     | BOLT KIT                                                  |
| 2   | M20 X 400 MM (H.T.) GAL HEX BOLT, FLAT WASHER & NYLOC NUT |
| 6   | M20 X 240 MM (H.T.) GAL HEX BOLT, SPRING WASHER & NUT     |
| 1   | M16 X 240 MM GAL HEX BOLT, NUT, WASHER & NYLOC NUT        |
| 1   | M16 X 150 MM GAL HEX BOLT, NUT, WASHER & NYLOC NUT        |
| 2   | M12 X 50 MM GAL HEX BOLT, WASHER, S/WASHER & NUT          |
| 4   | M10 X 110 MM HEX BOLT, S/WASHER, NUT & 8 X WASHERS        |
| 4   | M10 'D' SHACKLE (FOR CABLES)                              |

| INSTRUCTION OVERVIEW |                                                                                                                              |  |
|----------------------|------------------------------------------------------------------------------------------------------------------------------|--|
| STEP                 | INSTRUCTION                                                                                                                  |  |
| 1                    | CONCRETE MAIN POST INTO FOOTING AS PER DIMENSIONS PROVIDED                                                                   |  |
| 2A & 2B              | BOLT ARM MOUNTING PLATE AND CABLE MOUNTING PLATE TO MAIN POST USING CLAMPING PLATES AND BOLTS PROVIDED. CONFIRM HEIGHTS.     |  |
| 3                    | ATTACH BOTH EXTENSION ARMS TO MOUNTING PLATE USING M20 X 400 MM 8.8 H.D.G HEX BOLT AND NYLOC NUT                             |  |
| 4                    | ATTACH 'D' SHACKLE BOLTS, CABLES AND RIGGING SCREWS AS SHOWN.<br>LEVEL EXTENSION ARMS WITH PLAYING COURT.                    |  |
| 5                    | ATTACH TELESCOPIC BRACE TO EXTENSION ARM AND ARM MOUNTING BRACKET (SEE NEXT PAGE ON HOW TO LOCK TOWER IN PLACE).             |  |
| 6                    | SIT THE BACKBOARD MOUNTING FRAME ON THE END OF THE EXTENSION ARMS.                                                           |  |
| 7                    | LOCK THE BACKBOARD MOUNTING FRAME TO THE EXTENSION ARM USING THE BACKBOARD MOUNTING BOTTOM PLATE AND BOLTS PROVIDED.         |  |
| 8                    | REST THE BACKBOARD AND FRAME ON THE ANGLED PIECE PROTRUDING FROM THE BACKBOARD MOUNTING FRAME                                |  |
| 9                    | BOLT THE RING ON USING THE BOLTS PROVIDED. THESE BOLTS WILL ALSO SECURE THE BACKBOARD AND FRAME TO THE UNIT.                 |  |
| 10                   | CHECK ALL MEASUREMENTS ARE CORRECT AND THE TELESCOPIC BRACE HAS BEEN SET UP TO LOCK IN THE CORRECT POSITION (SEE SIDE VIEW). |  |