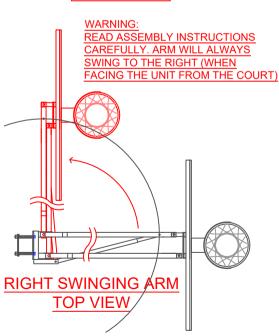

| INSTRUCTION OVERVIEW |                                                                                                                              |  |
|----------------------|------------------------------------------------------------------------------------------------------------------------------|--|
| STEP                 | INSTRUCTION                                                                                                                  |  |
| 1                    | CONCRETE MAIN POST INTO FOOTING AS PER DIMENSIONS PROVIDED                                                                   |  |
| 2A & 2B              | BOLT ARM MOUNTING PLATE AND CABLE MOUNTING PLATE TO MAIN POST USING CLAMPING PLATES AND BOLTS PROVIDED. CONFIRM HEIGHTS.     |  |
| 3                    | ATTACH BOTH EXTENSION ARMS TO MOUNTING PLATE USING M20 X 400 MM 8.8 H.D.G HEX BOLT AND NYLOC NUT                             |  |
| 4                    | ATTACH 'D' SHACKLE BOLTS, CABLES AND RIGGING SCREWS AS SHOWN.<br>LEVEL EXTENSION ARMS WITH PLAYING COURT.                    |  |
| 5                    | ATTACH TELESCOPIC BRACE TO EXTENSION ARM AND ARM MOUNTING BRACKET (SEE NEXT PAGE ON HOW TO LOCK TOWER IN PLACE).             |  |
| 6                    | SIT THE BACKBOARD MOUNTING FRAME ON THE END OF THE EXTENSION ARMS.                                                           |  |
| 7                    | LOCK THE BACKBOARD MOUNTING FRAME TO THE EXTENSION ARM USING THE BACKBOARD MOUNTING BOTTOM PLATE AND BOLTS PROVIDED.         |  |
| 8                    | REST THE BACKBOARD AND FRAME ON THE ANGLED PIECE PROTRUDING FROM THE BACKBOARD MOUNTING FRAME                                |  |
| 9                    | BOLT THE RING ON USING THE BOLTS PROVIDED. THESE BOLTS WILL ALSO SECURE THE BACKBOARD AND FRAME TO THE UNIT.                 |  |
| 10                   | CHECK ALL MEASUREMENTS ARE CORRECT AND THE TELESCOPIC BRACE HAS BEEN SET UP TO LOCK IN THE CORRECT POSITION (SEE SIDE VIEW). |  |