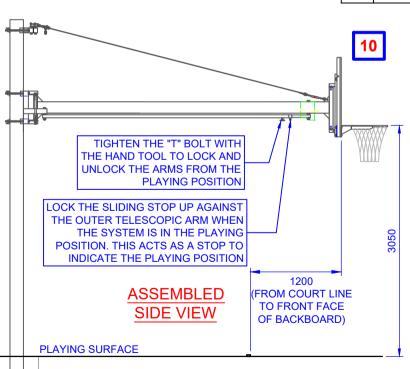

| INSTRUCTION OVERVIEW |                                                                                                                              |  |
|----------------------|------------------------------------------------------------------------------------------------------------------------------|--|
| STEP                 | INSTRUCTION                                                                                                                  |  |
| 1                    | CONCRETE MAIN POST INTO FOOTING AS PER DIMENSIONS PROVIDED                                                                   |  |
| 2A & 2B              | BOLT ARM MOUNTING PLATE AND CABLE MOUNTING PLATE TO MAIN POST USING CLAMPING PLATES AND BOLTS PROVIDED. CONFIRM HEIGHTS.     |  |
| 3                    | ATTACH BOTH EXTENSION ARMS TO MOUNTING PLATE USING M20 X 400 MM 8.8 H.D.G HEX BOLT AND NYLOC NUT                             |  |
| 4                    | ATTACH 'D' SHACKLE BOLTS, CABLES AND RIGGING SCREWS AS SHOWN.<br>LEVEL EXTENSION ARMS WITH PLAYING COURT.                    |  |
| 5                    | ATTACH TELESCOPIC BRACE TO EXTENSION ARM AND ARM MOUNTING BRACKET (SEE NEXT PAGE ON HOW TO LOCK TOWER IN PLACE).             |  |
| 6                    | SIT THE BACKBOARD MOUNTING FRAME ON THE END OF THE EXTENSION ARMS.                                                           |  |
| 7                    | LOCK THE BACKBOARD MOUNTING FRAME TO THE EXTENSION ARM USING THE BACKBOARD MOUNTING BOTTOM PLATE AND BOLTS PROVIDED.         |  |
| 8                    | REST THE BACKBOARD AND FRAME ON THE ANGLED PIECE PROTRUDING FROM THE BACKBOARD MOUNTING FRAME                                |  |
| 9                    | BOLT THE RING ON USING THE BOLTS PROVIDED. THESE BOLTS WILL ALSO SECURE THE BACKBOARD AND FRAME TO THE UNIT.                 |  |
| 10                   | CHECK ALL MEASUREMENTS ARE CORRECT AND THE TELESCOPIC BRACE HAS BEEN SET UP TO LOCK IN THE CORRECT POSITION (SEE SIDE VIEW). |  |