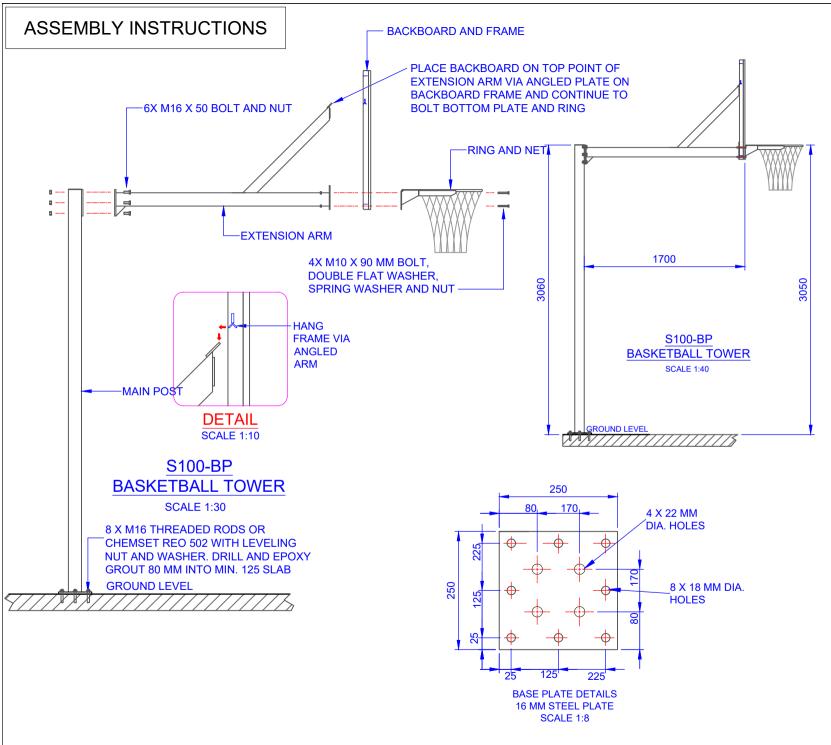

| COMPONENTS |                                                                 |
|------------|-----------------------------------------------------------------|
| QTY        | ITEM                                                            |
| 1          | MAIN POST ON BASE PLATE                                         |
| 1          | EXTENSION ARM                                                   |
| 1          | BACKBOARD AND FRAME                                             |
| 1          | RING AND NET                                                    |
| 6          | M16 X 50 H.T GAL BOLT                                           |
| 4          | M10 X 90 MM BOLT, SPRING<br>WASHER, DOUBLE FLAT WASHER<br>& NUT |
|            |                                                                 |
|            |                                                                 |
| -          | -                                                               |
| -          | -                                                               |
| -          | -                                                               |
| -          | -                                                               |

## S100-BP BASKETBALL TOWER

DRAWING NUMBER:

S100-BP ASSEMBLY

WEIGHT:

CUBIC MEASURE

Oz Ring Pty Ltd Trading as:

Play Hard Sports Equipment ABN 79 066 094 559

> 24 Ern Harley Drive Burleigh Heads Qld 4220