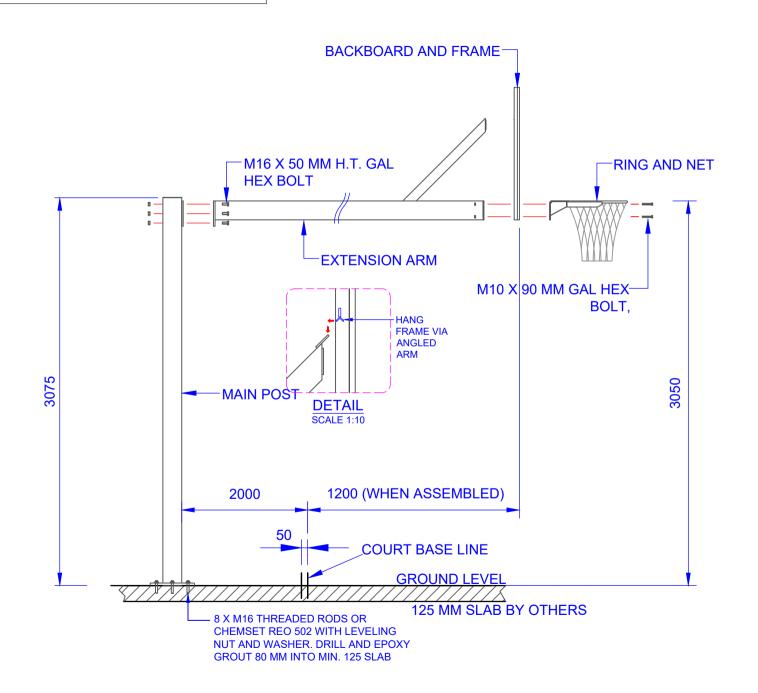

## **ASSEMBLY INSTRUCTIONS**

| COMPONENTS |                                                                             |
|------------|-----------------------------------------------------------------------------|
| QTY        | ITEM                                                                        |
| 1          | MAIN POST ON BASE PLATE                                                     |
| 1          | EXTENSION ARM                                                               |
| 1          | BACKBOARD AND FRAME                                                         |
| 1          | RING, CORD AND NET                                                          |
| 6          | M16 X 50 H.T. GAL HEX BOLT, FLAT<br>WASHER (X2) AND NUT                     |
| 4          | M10 X 90 MM H.T. GAL HEX BOLT, DOUBLE<br>FLAT WASHER, SPRING WASHER AND NUT |
| 1          | FOOTING CAGE                                                                |
| 8          | M16 GAL NUTS                                                                |
| -          | -                                                                           |
| -          | -                                                                           |
| -          | -                                                                           |
| -          | -                                                                           |
| -          | -                                                                           |
| -          | -                                                                           |

## S132-BP BASKETBALL TOWER

DRAWING NUMBER:

S132-BP ASSEMBLY 1 0F 2

WEIGHT:

CUBIC MEASURE 0.6m3

Oz Ring Pty Ltd
Trading as:

Play Hard Sports Equipment ABN 79 066 094 559

> 24 Ern Harley Drive Burleigh Heads Qld 4220