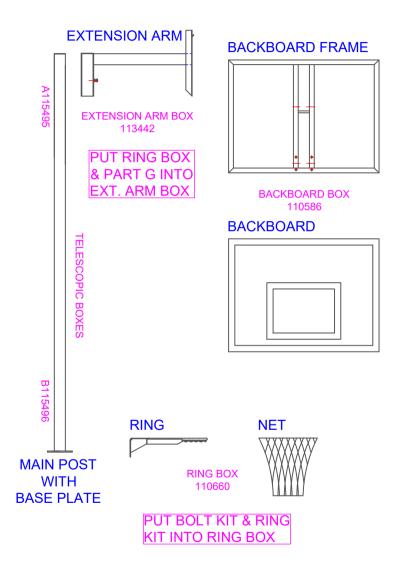

## PACKING LIST (per unit)

Please check your order. If any items are missing please call immediately.

| QTY      | ITEM DESCIPTION                                      | WT      | PACKED |
|----------|------------------------------------------------------|---------|--------|
| 1        | 89 MM SQ MAIN POST W/ BASE PLATE                     | 33.5 KG |        |
| 1        | 89 MM SQ EXTENSION ARM                               | 16 KG   |        |
| 1        | B12f BACKBOARD FRAME                                 | 4.5 KG  |        |
| 1        | B12f BACKBOARD                                       | -       |        |
| 1        | R11b BASKETBALL RING                                 | 7 KG    |        |
| 1        | BASKETBALL RING KIT (NET, CRIMP, ROPE, INSTRUCTIONS) | 0.2 KG  |        |
|          |                                                      |         |        |
| BOLT KIT |                                                      |         |        |
| 4        | M10 X 90 BOLT, FLAT/SPRING WASHER & NUT              | -       |        |
| 1        | M16 NUT (WELDED) & M16 X 40 BOLT                     | -       |        |
| -        | -                                                    | -       |        |
| -        | -                                                    | -       |        |
| -        | -                                                    | -       |        |
| -        | -                                                    | -       |        |
| -        | -                                                    | -       |        |
| -        | -                                                    | -       |        |
| -        | -                                                    | -       |        |
| -        | -                                                    | _       |        |