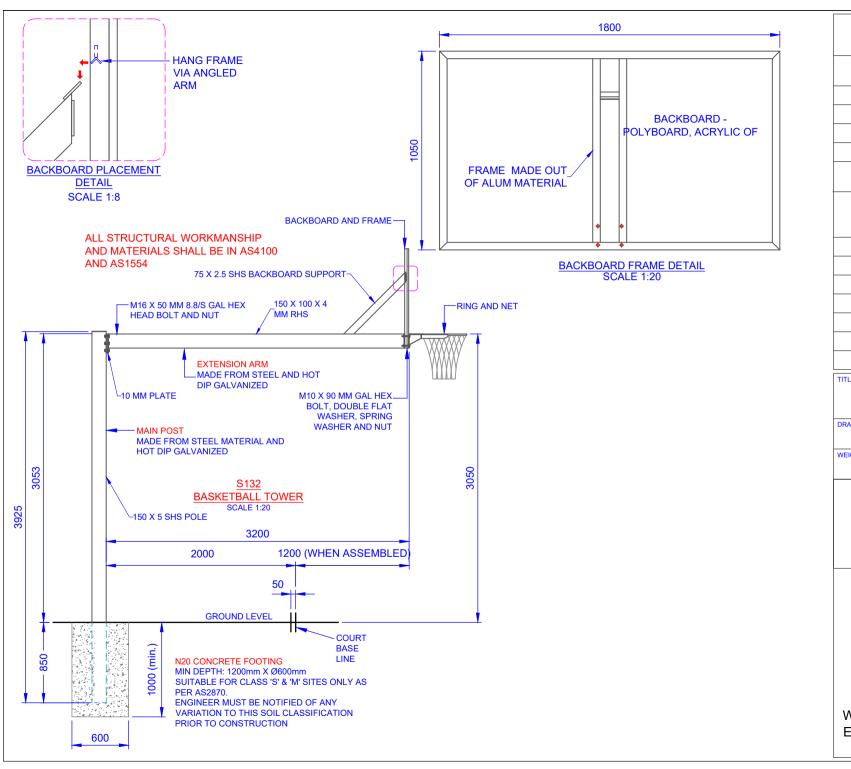

| COMPONENTS |                                                                                |
|------------|--------------------------------------------------------------------------------|
| QTY        | ITEM                                                                           |
| 1          | MAIN POST                                                                      |
| 1          | EXTENSION ARM                                                                  |
| 1          | B18fa BACKBOARD AND FRAME                                                      |
| 1          | R11b RING, CORD AND NET                                                        |
| 6          | M16 X 50 H.T. GAL HEX BOLT,<br>FLAT WASHER (X2) AND NUT                        |
| 4          | M10 X 90 MM H.T. GAL HEX<br>BOLT, DOUBLE FLAT WASHER,<br>SPRING WASHER AND NUT |
|            |                                                                                |
|            |                                                                                |
|            |                                                                                |
|            |                                                                                |
|            |                                                                                |
|            |                                                                                |

S132 BASKETBALL TOWER

DRAWING NUMBER:

S132 ASSEMBLY

WEIGHT:

CUBIC MEASURE

0.6m3

Oz Ring Pty Ltd Trading as:

Play Hard Sports Equipment ABN 79 066 094 559