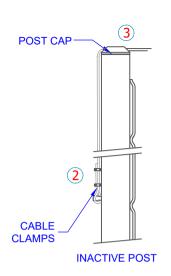

## THE NET ROPE HAS EYE AT BOTH ENDS.

- 2. HOOK ONE END OF THE NET ROPE WITH EYE TO THE HOOK IN THE INACTIVE POST.
- PASS THE ROPE OVER THE GROOVE IN THE INACTIVE POST CAP AND FEED THE OTHER END OF THE ROPE THROUGH THE GROOVE IN THE ACTIVE POST AS SHOWN.
- 4. THEN, HOOK THE OTHER END OF THE ROPE WITH EYE TO THE STRAP OF THE RATCHET
- USE THE RATCHET WINDER'S HANDLE TO TIGHTEN THE NET.

| <b>ACTIVE POST</b> |
|--------------------|
|--------------------|

| NON WINDER POST  CABLE CLAMPS  COLLAR  MAIN POST  GROUND SLEEVE (100 PVC TUBE)  RETRACTABLE RATCHET WINDER  WINDER  WINDER  WINDER  WINDER POST  NOTE: GROUND SLEEVE TO BE SET  WITH A SLIGHT OUTWARD ANGLE (APPROX 1°) | POST CAP                                                           | STAINLESS<br>STEEL<br>CAPS                                                                                                                              |
|-------------------------------------------------------------------------------------------------------------------------------------------------------------------------------------------------------------------------|--------------------------------------------------------------------|---------------------------------------------------------------------------------------------------------------------------------------------------------|
| COLLAR OUTWARD ANGLE (APPROX 1°)  MAIN POST GROUND SLEEVE                                                                                                                                                               | WINDER POST  CABLE CLAMPS                                          | TRW75 EXTERNAL WINDER TENNIS POSTS  ALL FOOTINGS TO BE FAZ CONCRETE FOOTING SUTFABLE FOR CLASS 9'A W STES CHAY AS PER ASJERD.  WINDER POST NOTE: GROUND |
| MAIN POST GROUND SLEEVE                                                                                                                                                                                                 | COLLAR —                                                           | -WITH A SLIGHT OUTWARD ANGLE                                                                                                                            |
|                                                                                                                                                                                                                         | 382<br>288<br>288<br>288<br>288<br>288<br>288<br>288<br>288<br>288 | MAIN POST GROUND SLEEVE (100 PVC TUBE)                                                                                                                  |
| CONCRETE FOOTING (SUITABLE FOR STIFF CLAY GENERAL SPECIFICATION ONLY)                                                                                                                                                   | 115                                                                | (SUITABLE FOR STIFF CLAY                                                                                                                                |
| 450                                                                                                                                                                                                                     | 4                                                                  | <del></del>                                                                                                                                             |