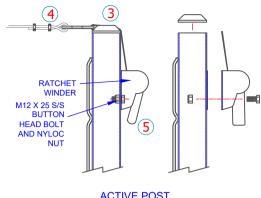

## THE NET ROPE HAS EYE AT BOTH ENDS.

- 2. HOOK ONE END OF THE NET ROPE WITH EYE TO THE HOOK IN THE INACTIVE POST.
- PASS THE ROPE OVER THE GROOVE IN THE INACTIVE POST CAP AND FEED THE OTHER END OF THE ROPE THROUGH THE GROOVE IN THE ACTIVE POST AS SHOWN.
- 4. THEN, HOOK THE OTHER END OF THE ROPE WITH EYE TO THE STRAP OF THE RATCHET
- USE THE RATCHET WINDER'S HANDLE TO TIGHTEN THE NET.

| <b>ACTIVE POST</b> |
|--------------------|
|--------------------|

| NON WINDER POST  CABLE CLAMPS  COLLAR  MAIN POST  GROUND SLEEVE (100 PVC TUBE)  RETRACTABLE RATCHET WINDER  WINDER  WINDER  WINDER  WINDER POST  NOTE: GROUND SLEEVE TO BE SET  WITH A SLIGHT OUTWARD ANGLE (APPROX 1°) | POST CAP                                                           | STAINLESS<br>STEEL<br>CAPS                                                                                                                              |
|-------------------------------------------------------------------------------------------------------------------------------------------------------------------------------------------------------------------------|--------------------------------------------------------------------|---------------------------------------------------------------------------------------------------------------------------------------------------------|
| COLLAR OUTWARD ANGLE (APPROX 1°)  MAIN POST GROUND SLEEVE                                                                                                                                                               | WINDER POST  CABLE CLAMPS                                          | TRW75 EXTERNAL WINDER TENNIS POSTS  ALL FOOTINGS TO BE FAZ CONCRETE FOOTING SUTFABLE FOR CLASS 9'A W STES CHAY AS PER ASJERD.  WINDER POST NOTE: GROUND |
| MAIN POST GROUND SLEEVE                                                                                                                                                                                                 | COLLAR —                                                           | -WITH A SLIGHT OUTWARD ANGLE                                                                                                                            |
|                                                                                                                                                                                                                         | 382<br>288<br>288<br>288<br>288<br>288<br>288<br>288<br>288<br>288 | MAIN POST GROUND SLEEVE (100 PVC TUBE)                                                                                                                  |
| CONCRETE FOOTING (SUITABLE FOR STIFF CLAY GENERAL SPECIFICATION ONLY)                                                                                                                                                   | 115                                                                | (SUITABLE FOR STIFF CLAY                                                                                                                                |
| 450                                                                                                                                                                                                                     | 4                                                                  | <del></del>                                                                                                                                             |

| QTY     | ITEM DESCIPTION                                                                           |
|---------|-------------------------------------------------------------------------------------------|
| 1       | NON WINDER POST<br>WITH INTERNAL BOLT SHAFT                                               |
| 1       | WINDER POST<br>WITH RATCHET WINDER MECHANISM                                              |
| 2       | STAINLESS STEEL POST CAPS                                                                 |
| 2       | POST COLLAR                                                                               |
| 1       | FULTON RETRACTABLE RATCHET<br>(TRANSOM TIE DOWN - 2" STRAP W/<br>S-HOOK) BOLT-ON FUNCTION |
| 1       | M12 X 25 MM S/S BUTTON HEAD<br>BOLT AND NYLOC NUT                                         |
| OPTIONS |                                                                                           |
| 2       | EP75 PVC SLEEVE AND EL75 DROP IN CAP                                                      |
| 2       | EHC75p PVC SLEEVE WITH HINGED LID CAP                                                     |
| 2       | EHC75s STEEL SLEEVE WITH HINGED LID CAP                                                   |