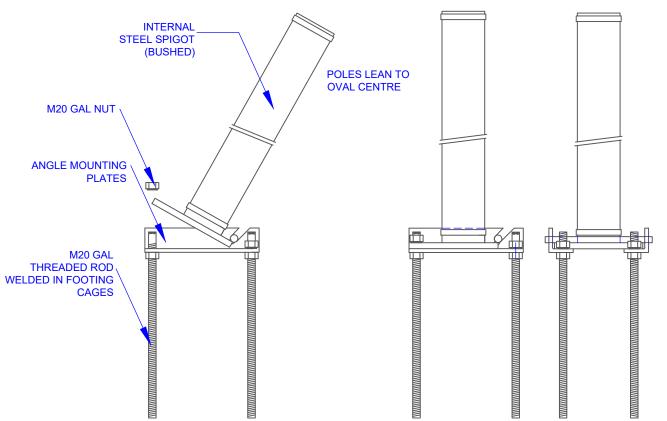

PLACEMENT OF POST SPIGOT WITH GOAL POSTS INTO FOOTING CAGES

Oz Ring Pty Ltd
Trading as:
Play Hard Sports Equipment
ABN 79 066 094 559
24 Ern Harley Drive
Burleigh Heads Qld 4220

Phone: (07) 5593 4494 Fax: (07) 5593 4338 Website: www.playhardsports.com.au