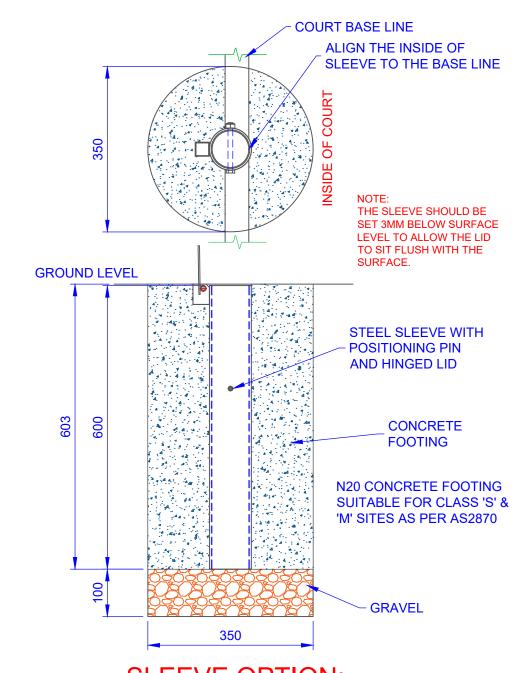

SLEEVE OPTION: ES76 PVC SLEEVE WITH EL76 LOOSE CAP

SLEEVE OPTION: EHC76 STEEL SLEEVE WITH HINGED CAP

| TITLE:          | NS76Tc<br>NETBALL POST |
|-----------------|------------------------|
| DRAWING NUMBER: | ASSEMBLY               |
| WEIGHT:         | CUBIC MEASURE          |
| -               | -                      |

| QTY | ITEM DESCIPTION                                     |         |  |
|-----|-----------------------------------------------------|---------|--|
| 1   | BASE POLE (1.77M LONG)                              |         |  |
| 1   | TELESCOPIC POLE (1.837M LONG)                       |         |  |
| 1   | NR60 NETBALL RING                                   |         |  |
| 1   | NETBALL NET, CORD & INSTRCUTIONS                    |         |  |
| 1   | M12 X 20 MM LOBE KNOB                               | ı       |  |
| 1   | NS76T COLLAR                                        |         |  |
| 2   | M8 X 30 MM S/S SOCKET HEADED COUNTERSINK CAP SCREWS |         |  |
|     | OPTIONS FOR SLEEVES                                 |         |  |
| 1   | ES76 SLEEVE AND EL76 CAP                            |         |  |
| 1   | EHC76 STEEL SLEEVE WITH HINGED CAP                  | W<br>Er |  |
|     |                                                     |         |  |