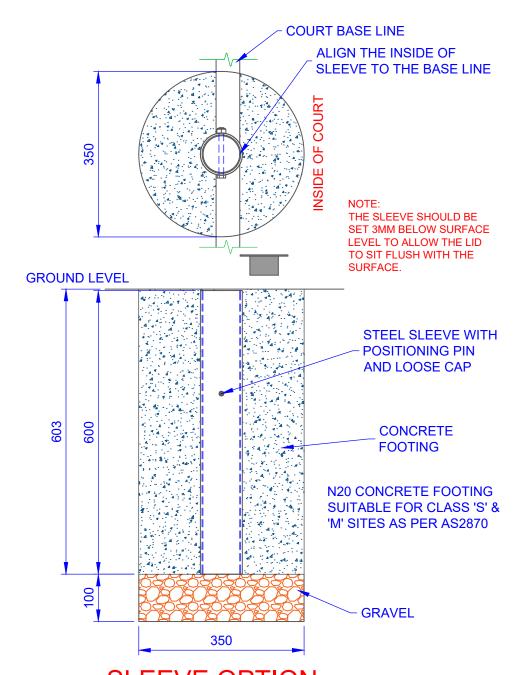

SLEEVE OPTION: ES76 PVC SLEEVE WITH EL76 LOOSE CAP

SLEEVE OPTION: EHC76 STEEL SLEEVE WITH HINGED CAP

| TITLE:          | NS76Tc<br>NETBALL POST |
|-----------------|------------------------|
| DRAWING NUMBER: | ASSEMBLY               |
| WEIGHT:         | CUBIC MEASURE          |
| -               | -                      |

| QTY | ITEM DESCIPTION                                     |         |  |
|-----|-----------------------------------------------------|---------|--|
| 1   | BASE POLE (1.77M LONG)                              |         |  |
| 1   | TELESCOPIC POLE (1.837M LONG)                       |         |  |
| 1   | NR60 NETBALL RING                                   |         |  |
| 1   | NETBALL NET, CORD & INSTRCUTIONS                    |         |  |
| 1   | M12 X 20 MM LOBE KNOB                               | ı       |  |
| 1   | NS76T COLLAR                                        |         |  |
| 2   | M8 X 30 MM S/S SOCKET HEADED COUNTERSINK CAP SCREWS |         |  |
|     | OPTIONS FOR SLEEVES                                 |         |  |
| 1   | ES76 SLEEVE AND EL76 CAP                            |         |  |
| 1   | EHC76 STEEL SLEEVE WITH HINGED CAP                  | W<br>Er |  |
|     |                                                     |         |  |