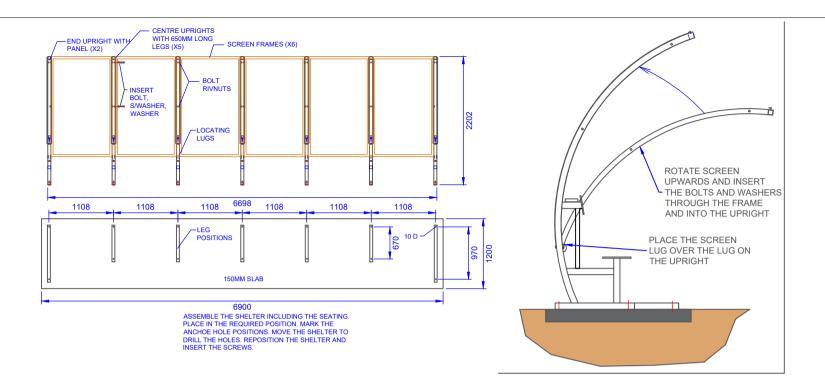

## ASSEMBLY INSTRUCTIONS:

THE SHELTER CONSISTS OF UPRIGHT SUPPORTS, SCREEN FRAMES AND BENCH SEATING PLANKS.

- 1. HOLD TWO UPRIGHT SO THE SCREEN WILL FIT BETWEEN THEM.
- 2. PLACE THE TWO LUGS ON THE BOTTOM OF THE SCREEN INTO THE LUGS ON EACH UPRIGHT.
- 3. ROTATE THE SCREEN UPWARD TILL IT FITS FLUSH WITH THE UPRIGHT.
- 4. INSERT TWO BOLTS, WASHERS AND SPRING WASHERS THROUGH THE SCREEN FRAME AND INTO THE UPRIGHTS. LOOSELY TIGHTEN TILL ALL SCREENS ARE IN PLACE.
- 5. AFTER THE SHELTER IS ASSEMBLED, ALIGN ALL THE UPRIGHTS USING THE SEAT AND BACKREST PLANKS.
- 6. REMOVE THE TAPE COVER FILM AND REINSTALL THE SEAT AND BACKREST
- WHILE REINSTALLING SEAT AND THE BACK REST TO THE SHELTER FRAME, ENSURE THAT JOIN OF THE SEAT AND BACK REST IS IN CENTRAL UPRIGHT FRAME
- THERE SHOULD BE NO GAPS BETWEEN THE FRAME PANELS. ONCE ALL FRAMES AND SCREEN ARE PROPERLY ALIGNED TOGETHER, TIGHTEN ALL THE BOLTS.
- 9. ADJUST THE POSITION OF THE SHELTER ON THE SLAB AND MARK THE HOLE POSITIONS ON THE SLAB.
- DRILL 12MM X 100MM ANCHOR HOLES AND BOLT THE SHELTER IN PLACE USING 12MM X 150MM CONCRETE SCREWS.

| QTY | ITEM DESCIPTION                                |
|-----|------------------------------------------------|
| 1   | LEFT END PANEL                                 |
| 1   | RIGHT END PANEL                                |
| 5   | CENTRE UPRIGHT                                 |
| 6   | SCREEN FRAME                                   |
| 2   | SEAT PLANK 3349 MM                             |
| 2   | SEAT BACKREST 3349 MM                          |
|     |                                                |
|     |                                                |
|     | BOLT KIT                                       |
| 24  | M10 X 60 S/S BUTTON HEAD BOLT, & SPRING WASHER |
|     | M10 X 38MM MUD GUARD WASHER                    |
| 14  | HEX HEAD METAL SEAT SCREWS                     |
| 14  | M10 X 150 MM CONCRETE SCREWS                   |