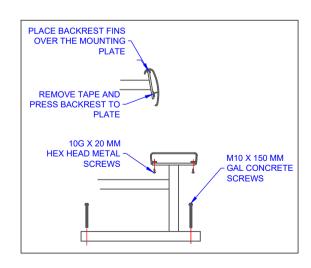

## ASSEMBLY INSTRUCTIONS:

THE SHELTER CONSISTS OF UPRIGHT SUPPORTS, SCREEN FRAMES AND BENCH SEATING PLANKS.

- 1. HOLD TWO UPRIGHT SO THE SCREEN WILL FIT BETWEEN THEM.
- 2. PLACE THE TWO LUGS ON THE BOTTOM OF THE SCREEN INTO THE LUGS ON EACH UPRIGHT.
- 3. ROTATE THE SCREEN UPWARD TILL IT FITS FLUSH WITH THE UPRIGHT.
- 4. INSERT TWO BOLTS, WASHERS AND SPRING WASHERS THROUGH THE SCREEN FRAME AND INTO THE UPRIGHTS. LOOSELY TIGHTEN TILL ALL SCREENS ARE IN PLACE.
- 5. AFTER THE SHELTER IS ASSEMBLED, ALIGN ALL THE UPRIGHTS USING THE SEAT AND BACKREST PLANKS.
- 6. REMOVE THE TAPE COVER FILM AND REINSTALL THE SEAT AND BACKREST
- WHILE REINSTALLING SEAT AND THE BACK REST TO THE SHELTER FRAME, ENSURE THAT JOIN OF THE SEAT AND BACK REST IS IN CENTRAL UPRIGHT FRAME
- THERE SHOULD BE NO GAPS BETWEEN THE FRAME PANELS. ONCE ALL FRAMES AND SCREEN ARE PROPERLY ALIGNED TOGETHER, TIGHTEN ALL THE BOLTS.
- 9. ADJUST THE POSITION OF THE SHELTER ON THE SLAB AND MARK THE HOLE POSITIONS ON THE SLAB.
- DRILL 12MM X 100MM ANCHOR HOLES AND BOLT THE SHELTER IN PLACE USING 12MM X 150MM CONCRETE SCREWS.