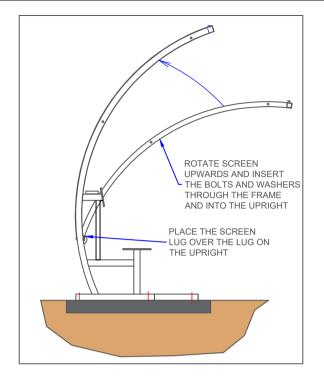

## ASSEMBLY INSTRUCTIONS:

THE SHELTER CONSISTS OF UPRIGHT SUPPORTS, SCREEN FRAMES AND BENCH SEATING PLANKS.

- 1. HOLD TWO UPRIGHT SO THE SCREEN WILL FIT BETWEEN THEM.
- 2. PLACE THE TWO LUGS ON THE BOTTOM OF THE SCREEN INTO THE LUGS ON EACH UPRIGHT.
- 3. ROTATE THE SCREEN UPWARD TILL IT FITS FLUSH WITH THE UPRIGHT.
- 4. INSERT TWO BOLTS, WASHERS AND SPRING WASHERS THROUGH THE SCREEN FRAME AND INTO THE UPRIGHTS. LOOSELY TIGHTEN TILL ALL SCREENS ARE IN PLACE.
- AFTER THE SHELTER IS ASSEMBLED, ALIGN ALL THE UPRIGHTS USING THE SEAT AND BACKREST PLANKS.
- 6. REMOVE THE TAPE COVER FILM AND REINSTALL THE SEAT AND BACKREST.
- 7. THERE SHOULD BE NO GAPS BETWEEN THE FRAME PANELS. ONCE ALL FRAMES AND SCREEN ARE PROPERLY ALIGNED TOGETHER, TIGHTEN ALL THE BOLTS.
- 8. ADJUST THE POSITION OF THE SHELTER ON THE SLAB AND MARK THE HOLE POSITIONS ON THE SLAB.
- DRILL 10MM X 100MM ANCHOR HOLES AND BOLT THE SHELTER IN PLACE USING 10MM X 150MM CONCRETE SCREWS.