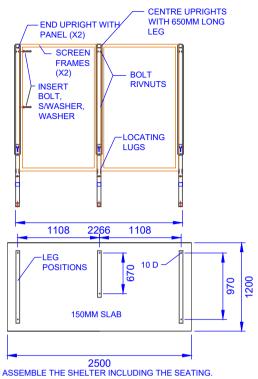

ASSEMBLE THE SHELTER INCLUDING THE SEATING. PLACE IN THE REQUIRED POSITION. MARK THE ANCHOE HOLE POSITIONS. MOVE THE SHELTER TO DRILL THE HOLES. REPOSITION THE SHELTER AND INSERT THE SCREWS.

## ASSEMBLY INSTRUCTIONS:

THE SHELTER CONSISTS OF UPRIGHT SUPPORTS, SCREEN FRAMES AND BENCH SEATING PLANKS.

- 1. HOLD TWO UPRIGHT SO THE SCREEN WILL FIT BETWEEN THEM.
- 2. PLACE THE TWO LUGS ON THE BOTTOM OF THE SCREEN INTO THE LUGS ON EACH UPRIGHT.
- 3. ROTATE THE SCREEN UPWARD TILL IT FITS FLUSH WITH THE UPRIGHT.
- 4. INSERT TWO BOLTS, WASHERS AND SPRING WASHERS THROUGH THE SCREEN FRAME AND INTO THE UPRIGHTS. LOOSELY TIGHTEN TILL ALL SCREENS ARE IN PLACE.
- AFTER THE SHELTER IS ASSEMBLED, ALIGN ALL THE UPRIGHTS USING THE SEAT AND BACKREST PLANKS.
- 6. REMOVE THE TAPE COVER FILM AND REINSTALL THE SEAT AND BACKREST.
- 7. THERE SHOULD BE NO GAPS BETWEEN THE FRAME PANELS. ONCE ALL FRAMES AND SCREEN ARE PROPERLY ALIGNED TOGETHER, TIGHTEN ALL THE BOLTS.
- 8. ADJUST THE POSITION OF THE SHELTER ON THE SLAB AND MARK THE HOLE POSITIONS ON THE SLAB.
- DRILL 10MM X 100MM ANCHOR HOLES AND BOLT THE SHELTER IN PLACE USING 10MM X 150MM CONCRETE SCREWS.

| QTY | ITEM DESCIPTION                                |
|-----|------------------------------------------------|
| 1   | LEFT END PANEL                                 |
| 1   | RIGHT END PANEL                                |
| 1   | CENTRE UPRIGHT                                 |
| 2   | SCREEN FRAME                                   |
| 1   | SEAT PLANK 2267 MM                             |
| 1   | SEAT BACKREST 2267 MM                          |
|     |                                                |
|     |                                                |
| QTY | BOLT KIT                                       |
| 8   | M10 X 60 S/S BUTTON HEAD BOLT, & SPRING WASHER |
|     | M10 X 38MM MUD GUARD WASHER                    |
| 6   | HEX HEAD METAL SEAT SCREWS                     |
| 6   | M10 X 150 MM CONCRETE SCREWS                   |