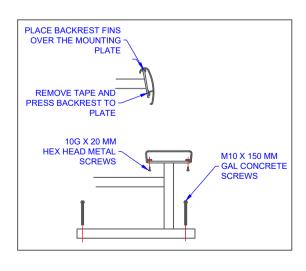

## ASSEMBLY INSTRUCTIONS:

THE SHELTER CONSISTS OF UPRIGHT SUPPORTS, SCREEN FRAMES AND BENCH SEATING PLANKS.

- 1. HOLD TWO UPRIGHT SO THE SCREEN WILL FIT BETWEEN THEM.
- 2. PLACE THE TWO LUGS ON THE BOTTOM OF THE SCREEN INTO THE LUGS ON EACH UPRIGHT.
- 3. ROTATE THE SCREEN UPWARD TILL IT FITS FLUSH WITH THE UPRIGHT.
- 4. INSERT TWO BOLTS, WASHERS AND SPRING WASHERS THROUGH THE SCREEN FRAME AND INTO THE UPRIGHTS. LOOSELY TIGHTEN TILL ALL SCREENS ARE IN PLACE.
- AFTER THE SHELTER IS ASSEMBLED, ALIGN ALL THE UPRIGHTS USING THE SEAT AND BACKREST PLANKS.
- 6. REMOVE THE TAPE COVER FILM AND REINSTALL THE SEAT AND BACKREST.
- 7. THERE SHOULD BE NO GAPS BETWEEN THE FRAME PANELS. ONCE ALL FRAMES AND SCREEN ARE PROPERLY ALIGNED TOGETHER, TIGHTEN ALL THE BOLTS.
- 8. ADJUST THE POSITION OF THE SHELTER ON THE SLAB AND MARK THE HOLE POSITIONS ON THE SLAB.
- DRILL 10MM X 100MM ANCHOR HOLES AND BOLT THE SHELTER IN PLACE USING 10MM X 150MM CONCRETE SCREWS.