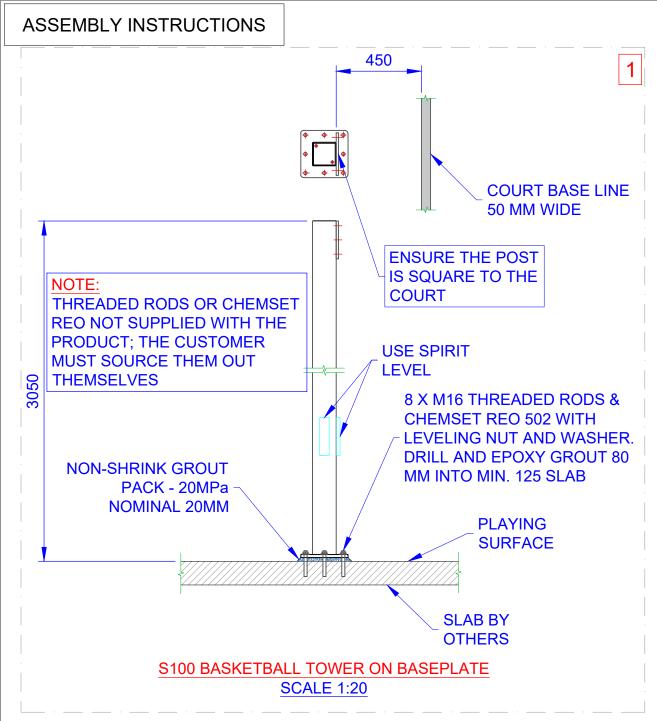

TITLE: \$100 BASKETBALL TOWER ON BASE PLATE ASSEMBLY INSTRUCTIONS 2 OF 2

DRAWING NUMBER:
S100 - BP

CHECKED BY:
DATE:
22/04/2024

Oz Ring Pty Ltd Trading as: ay Hard Sports Equipment ABN 79 066 094 559 24 Ern Harley Drive Burleigh Heads Old 4220 Phone: (07) 5593 4494 Fax: (07) 5593 4338