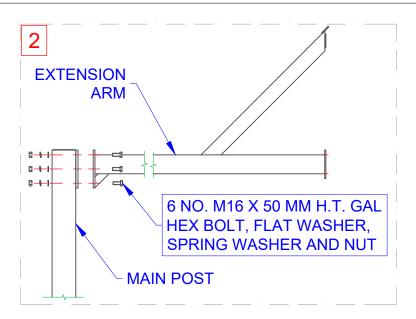

## COMPONENTS

| QTY | ITEM                                                                    |
|-----|-------------------------------------------------------------------------|
| 1   | MAIN POST ON BASEPLATE                                                  |
| 1   | EXTENSION ARM                                                           |
| 1   | BACKBOARD AND FRAME                                                     |
| 1   | RING, CORD AND NET                                                      |
| 6   | M16 X 50 H.T. GAL HEX BOLT, FLAT<br>WASHER, SPRING WASHER & NUT         |
| 4   | M10 X 90 MM GAL HEX BOLT,<br>SPRING WASHER, DOUBLE FLAT<br>WASHER & NUT |

TITLE: \$100 BASKETBALL TOWER ON BASE PLATE ASSEMBLY INSTRUCTIONS 2 OF 2

DRAWING NUMBER:
S100 - BP

CHECKED BY:
DATE:
22/04/2024

Oz Ring Pty Ltd Trading as: ay Hard Sports Equipment ABN 79 066 094 559 24 Ern Harley Drive Burleigh Heads Old 4220 Phone: (07) 5593 4494 Fax: (07) 5593 4338