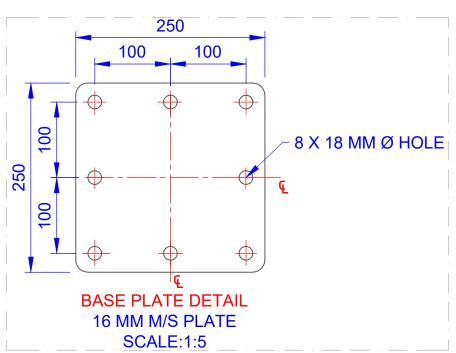

TITLE: \$100 BASKETBALL TOWER ON BASE PLATE ASSEMBLY INSTRUCTIONS 2 OF 2

DRAWING NUMBER:
S100 - BP

CHECKED BY:
DATE:
22/04/2024

Oz Ring Pty Ltd Trading as: ay Hard Sports Equipment ABN 79 066 094 559 24 Ern Harley Drive Burleigh Heads Old 4220 Phone: (07) 5593 4494 Fax: (07) 5593 4338