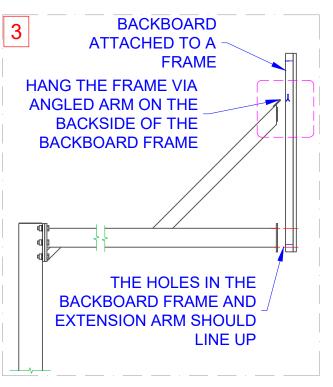

## COMPONENTS

| QTY | ITEM                                                                    |
|-----|-------------------------------------------------------------------------|
| 1   | MAIN POST ON BASEPLATE                                                  |
| 1   | EXTENSION ARM                                                           |
| 1   | BACKBOARD AND FRAME                                                     |
| 1   | RING, CORD AND NET                                                      |
| 6   | M16 X 50 H.T. GAL HEX BOLT, FLAT<br>WASHER, SPRING WASHER & NUT         |
| 4   | M10 X 90 MM GAL HEX BOLT,<br>SPRING WASHER, DOUBLE FLAT<br>WASHER & NUT |

TITLE: \$100 BASKETBALL TOWER ON BASE PLATE ASSEMBLY INSTRUCTIONS 2 OF 2

DRAWING NUMBER:
S100 - BP

CHECKED BY:
DATE:
22/04/2024

Oz Ring Pty Ltd Trading as: ay Hard Sports Equipment ABN 79 066 094 559 24 Ern Harley Drive Burleigh Heads Old 4220 Phone: (07) 5593 4494 Fax: (07) 5593 4338