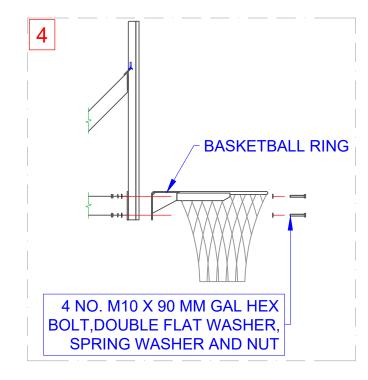

## COMPONENTS

| QTY | ITEM                                                                    |
|-----|-------------------------------------------------------------------------|
| 1   | MAIN POST ON BASEPLATE                                                  |
| 1   | EXTENSION ARM                                                           |
| 1   | BACKBOARD AND FRAME                                                     |
| 1   | RING, CORD AND NET                                                      |
| 6   | M16 X 50 H.T. GAL HEX BOLT, FLAT<br>WASHER, SPRING WASHER & NUT         |
| 4   | M10 X 90 MM GAL HEX BOLT,<br>SPRING WASHER, DOUBLE FLAT<br>WASHER & NUT |