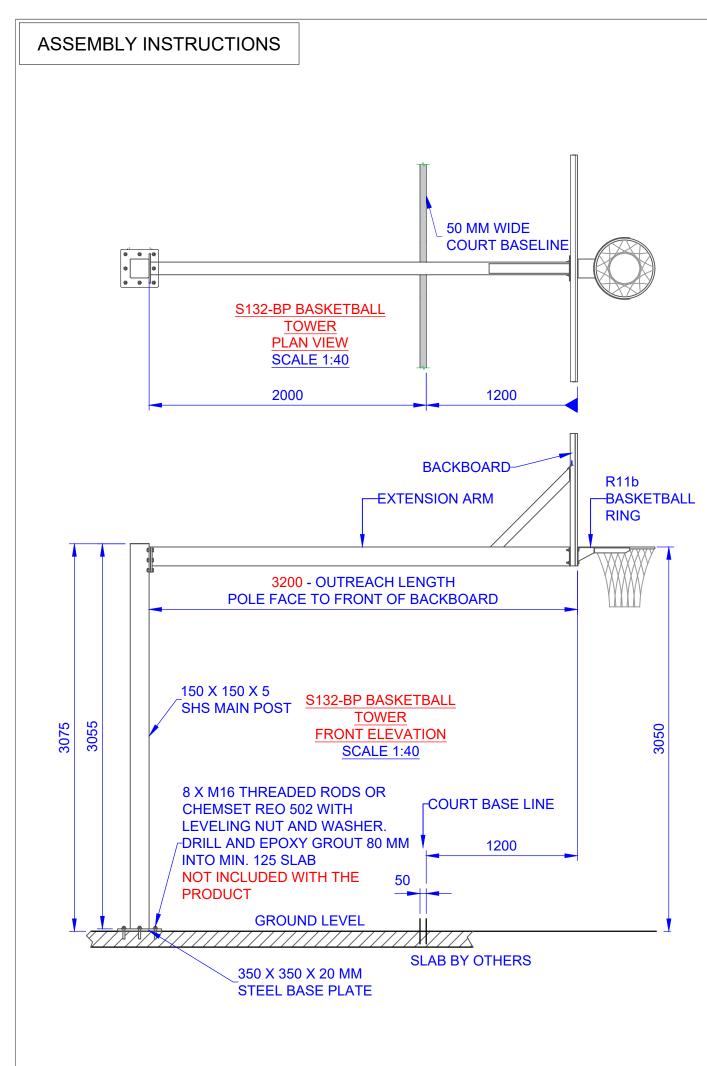

## STEP 1: CONCRETING THE MIAN POST

- SELECT THE SITE FOR THE POST TO BE LOCATED. ENSURE THERE ARE NO OVERHEAD POWER CABLES, TREES, OR OBSTRUCTIONS.
- CORRECTLY POSITION THE POST WITH THE COURT BASELINE AS SHOWN AND MARK THE HOLES POSITION FOR THE CHEMSET ANCHORS RODS. THE ANCHOR RODS SHOULD BE 80MM MIN INTO THE SLAB. SO. DRILL AT LEAST 90-100 MM DEEP INTO THE SLAB.
- THEN. POSITION THE MAIN POST ON TOP OF THE HOLES BY ENSURING ALL HOLES ARE ALIGNED.
- INSERT THE THREADED RODS USING EPOXY GROUT INTO THE HOLES AND FIX THEM USING LEVELING NUT AND WASHER.
- USE SPIRIT LEVEL TO ENSURE POST IS CORRECTION POSITIONED IN ALL AXES AND DIRECTION. • STEP2:
- ONCE THE POST IS SET, ATTACH THE EXTENSION ARM TO THE MAIN POST USING M16 X 50 MM H.T. GAL HEX BOLT, FLAT WASHER, SPRING WASHER AND NUT.
- ALIGN THE BOLT HOLES AND INSERT THE BOLTS WITHOUT DAMAGING THE BOLT THREADS.
- RUN ALL THE NUTS UP THE BOLT SHAFT UNTIL FINGER TIGHT. CHECK FOR ANY THREAD DAMAGES IF NUTS CANNOT BE RUN UP BY HAND AND REPLACE WHEN NECESSARY.
- PAY ATTENTION TO THE DIRECTION OF INSERTION OF BOLT, WASHER AND NUTS AS SHOWN.
- USE WRENCHES TO TIGHTEN THE BOLTS TO ACHIEVE SNUG FIT.

## STEP 3:

- ATTACH THE BACKBOARD TO THE EXTENSION ARM.
- HANG THE BACKBOARD FRAME VIA A ANGLED BRACKET AT THE BACK END OF THE FRAME ON TOP OF THE BRACKET AT THE EXTENSION ARM.

## STEP 4:

- ALIGN THE BOLT HOLES IN THE BACKBOARD AND THE ARM AND ATTACH THE BASKETBALL RING • USING M10 X 90 MM GAL HEX BOLT, DOUBLE FLAT WASHER, SPRING WASHER AND NUT.
- INSERT THE BOLTS WITHOUT DAMAGING THE THREADS. RUN ALL THE NUTS UP THE BOLT SHAFT USING FINGER TIGHT TO CHECK FOR DAMAGED THREADS.
- ٠ FIX THE TOP BOLTS FIRST AND THEN THE BOTTOM ONES.

ALL BOLTS SHOULD BE LUBRICATED USING PROPER LUBRICANT (LUBRICANT TYPE DISCRETION OF THE **INSTALLER**).

| TITLE:<br>S132-BP BASKETBALL TOWER<br>ASSEMBLY INSTRUCTIONS 1 OF 2 |                                                                                                                                                                                                                        |
|--------------------------------------------------------------------|------------------------------------------------------------------------------------------------------------------------------------------------------------------------------------------------------------------------|
| DRAWING NUMBER:<br>S132-BP                                         | DRAWN BY:<br>UMESH                                                                                                                                                                                                     |
| CHECKED BY:                                                        | DATE: 26/04/2024                                                                                                                                                                                                       |
| HELAY HE                                                           | Oz Ring Pły Ltd<br>Trading as:<br>Play Hard Sports Equipment<br>ANP 7966 004 559<br>24 Em Harley Drive<br>Burleigh Heads Oid 4220<br>Phone: (07) 5593 4384<br>Fas: (07) 5593 4349<br>Fas: (07) 5593 4349<br>Beduipment |