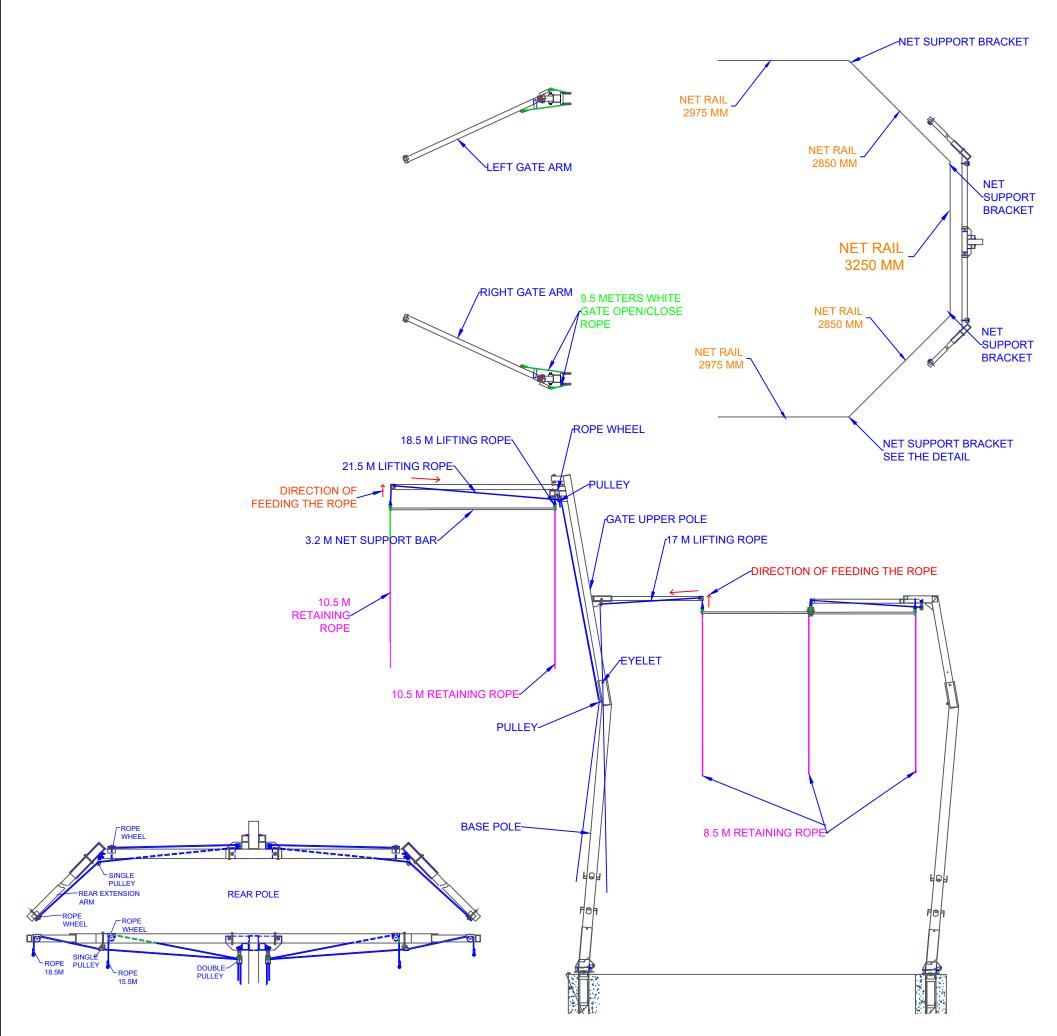

## NET ROPE INSTRUCTION:

# FRONT GATE POLE:

1. IDENTIFY ALL THE ROPES SUPPLIED. THEY SHOULD HAVE THEIR LENGTHS WRITTEN ON EACH ONE OF THEM.

#### 21.5 M LIFTING ROPE

2. THEN, FEED THE FREE END (WITH OUT EYE) OF 21.5M LIFTING ROPE STARTING FROM GATE END AND THEN FEED IT TO THE PULLEY. AND THEN TO THE PULLEY ON THE BASE POLE.

#### 18.5 M LIFTING ROPE

3. THEN FEED THE FREE END (WITH OUT EYE) OF THE 18.5M LIFTING ROPE TO THE ROPE WHEEL AT THE TOP OF UPPER POLE AND ONTO THE PULLEY ON THE BASE POLE.

#### 17 M LIFTING ROPE

4. THEN FEED THE FREE END (WITH OUT EYE) OF THE 17M LIFTING ROPE TO THE ROPE WHEEL AT THE REAR EXTENSION ARM OF GATE POLE, AND THEN TO THE PULLEY AND THEN TO THE EYEBOLT

#### 9.5 M WHITE GATE OPEN CLOSE/ROPE

5. THEN ATTACH TWO X 9.5M WHITE ROPE TO THE GATE ARM AND FEED THEM TO THE PULLEY AT THE BACK OF THE TOP POLE.

THEN REPEAT THE SAME PROCESS FOR THE OTHER GATE POLE.

## **REAR POLE :**

#### 18.5 M LIFTING ROPE

1. FEED THE FREE END (WITH OUT EYE) OF THE 18.5M LIFTING ROPE TO THE ROPE WHEEL AT REAR POLE EXTENSION ARM, AND THEN TO THE SINGLE PULLEY. THEN PASS IT THROUGH THE DOUBLE PULLEY AND THEN TO THE EYE BOLT.

### 15.5 M LIFTING ROPE

2. FEED THE FREE END (WITH OUT EYE) OF THE 15.5M LIFTING ROPE TO THE ROPE WHEEL AT THE BACK END OF REAR UPPER POLE AND ONTO THE DOUBLE PULLEY, THEN PASS IT ONTO THE SINGLE PULLEY ON TOP OF THE UPPER POLE.

REPEAT THE SAME PROCESS FOR THE OTHER SIDE.

| THOR 9 HAMMER CAGE<br>ROPE ATTACHMENT DETAILS                                                                                                              |                  |                                                                                                             |                                                                                                                                                                                                                                                  |  |
|------------------------------------------------------------------------------------------------------------------------------------------------------------|------------------|-------------------------------------------------------------------------------------------------------------|--------------------------------------------------------------------------------------------------------------------------------------------------------------------------------------------------------------------------------------------------|--|
| DRAWING NUMBER:                                                                                                                                            | CHECKED BY:      |                                                                                                             |                                                                                                                                                                                                                                                  |  |
| THOR 9                                                                                                                                                     |                  | -                                                                                                           |                                                                                                                                                                                                                                                  |  |
| DESIGNED BY:                                                                                                                                               | DRAWN BY:        |                                                                                                             |                                                                                                                                                                                                                                                  |  |
| TREVOR                                                                                                                                                     | UMESH            |                                                                                                             |                                                                                                                                                                                                                                                  |  |
| ACOT.:<br>mm.                                                                                                                                              | DATE: 19/03/2025 |                                                                                                             |                                                                                                                                                                                                                                                  |  |
| $\begin{array}{ccccc} \text{TOLERANCE:} & 0.0 \pm 1.0 & 0.0^\circ \pm 1^\circ \\ & 0.00 \pm 0.5 & 0.00^\circ \pm 0.5^\circ \\ & 0.000 \pm 0.2 \end{array}$ | SCALE:<br>- : -  | SYSTEM:                                                                                                     | A3                                                                                                                                                                                                                                               |  |
| HAY HARD                                                                                                                                                   |                  | Trad<br>Play Hard Spı<br>ABN 79 0<br>24 Em H<br>Burleigh He<br>Phone: (07)<br>Fax: (07)<br>Website: www.pla | Oz Ring Pty Ltd<br>Trading as:<br>Play Hard Sports Equipment<br>ABN 79 066 094 559<br>24 Em Harley Drive<br>Burleigh Heads Old 4220<br>Phone: (07) 5593 4494<br>Fax: (07) 5593 4494<br>Fax: (07) 5593 4494<br>Email: email@playhardsports.com.au |  |