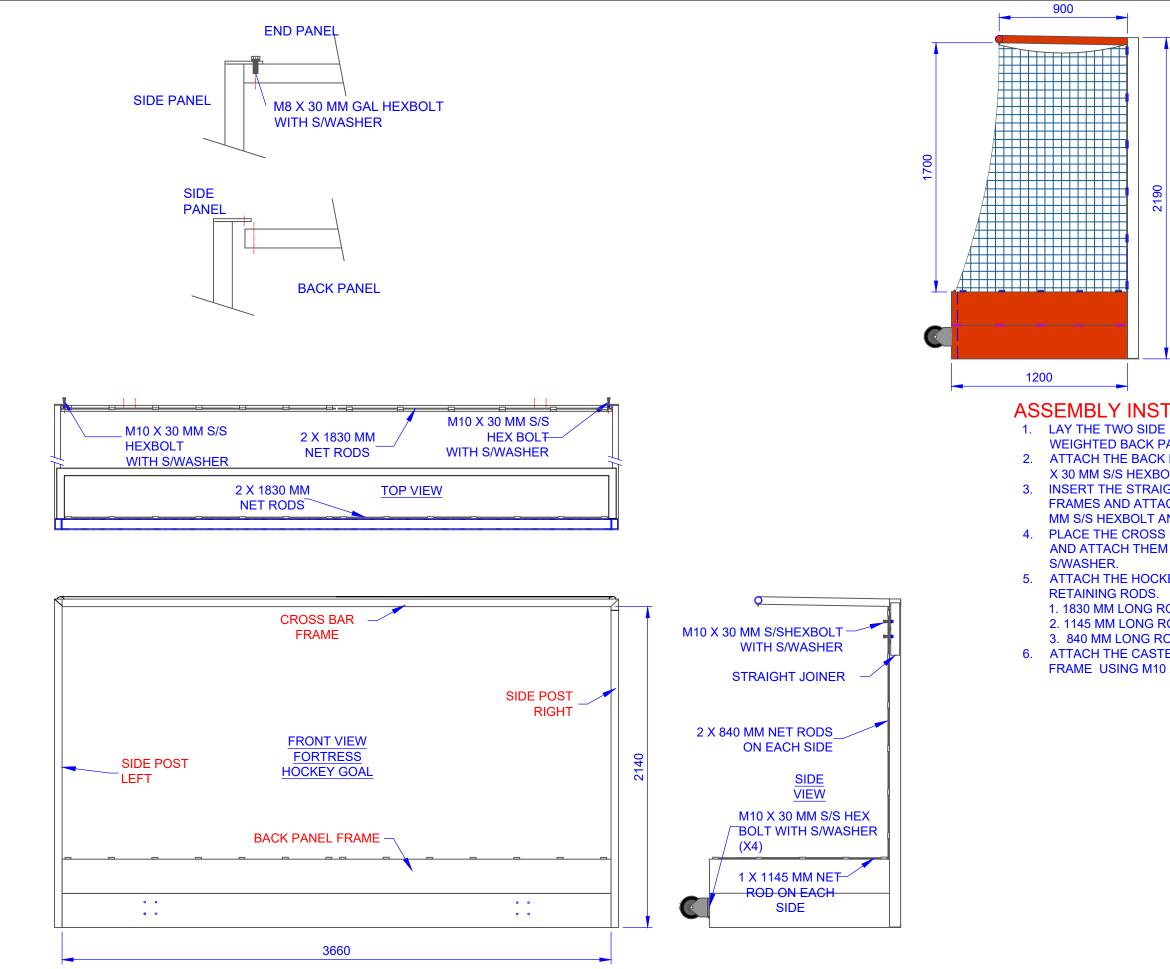

|      |     | COMPONENTS<br>ONE PAIR                  |
|------|-----|-----------------------------------------|
| 2190 | QTY | ITEM                                    |
|      | 2   | CROSS BAR FRAME                         |
|      | 2   | SIDE FRAME (RIGHT)                      |
|      | 2   | SIDE FRAME (LEFT)                       |
|      | 2   | BACK PANEL                              |
|      | 4   | STRAIGHT JOINER                         |
|      | 4   | 150 MM DIA. CASTORS R5371               |
|      | 36  | M10 X 30 MM S/S HEXBOLT & SPRING WASHER |
|      | 2   | HN1 NET (IF REQUIRED)                   |
|      | 8   | NET RETAINING RODS - 1830 MM            |
|      | 4   | NET RETAINING RODS - 1145 MM            |
|      | 8   | NET RETAINING RODS - 840 MM             |
|      | -   | -                                       |

## **ASSEMBLY INSTRUCTIONS**

1. LAY THE TWO SIDE FRAMES UPRIGHT AND PLACE THE WEIGHTED BACK PANEL AT THE REAR END OF SIDE FRAME. 2. ATTACH THE BACK PANEL TO THE SIDE FRAMES USING M10

X 30 MM S/S HEXBOLT AND S/WASHER. INSERT THE STRAIGHT JOINER ON TOP OF THE SIDE

FRAMES AND ATTACH THEM TOGETHER USING M10 X 30 MM S/S HEXBOLT AND S/WAASHER.

4. PLACE THE CROSS BAR FRAME ON TOP OF SIDE FRAMES AND ATTACH THEM WITH M10 X 30 MM S/S HEXBOLT AND

5. ATTACH THE HOCKEY NET TO THE FRAME USING NET

1. 1830 MM LONG ROD FOR BACK PANEL AND CROSS BAR.

2. 1145 MM LONG ROD FOR SIDE PANEL.

3. 840 MM LONG ROD FOR TWO SIDE POLES.

6. ATTACH THE CASTER WHEEL TO THE HOLES AT THE BACK FRAME USING M10 X 30 MM S/S HEXBOLT AND S/WASHER.