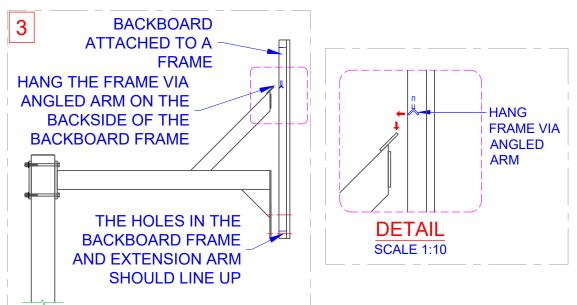

|     | COMPONENTS                                                   |
|-----|--------------------------------------------------------------|
| QTY | ITEM                                                         |
| 1   | MAIN POST ON BASE PLATE                                      |
| 1   | EXTENSION ARM                                                |
| 1   | BACKBOARD AND FRAME                                          |
| 1   | RING, CORD AND NET                                           |
| 4   | M10 X 90 MM BOLT, DOUBLE FLAT<br>WASHER, SPRING WASHER & NUT |
| 4   | M16 X 180 MM H.T. BOLT, S/WASH,<br>NUT                       |
| 1   | POLE PLATE 175 X 200 MM                                      |





| TITLE:<br>  FORCE 10-BP BASKETBALL TOWER ON BASE PLATE |
|--------------------------------------------------------|
| ASSEMBLY INSTRUCTIONS 2 OF 2                           |

DRAWING NUMBER:
FORCE 10 - BP

CHECKED BY:

DRAWN BY:
UMESH

DATE:
08/05/2024



Oz Ring Pty Ltd
Trading as:
Play Hard Sports Equipment
ABN 79 066 094 559
24 Em Harley Drive
Burleigh Heads Old 4220
Phone: (07) 5593 4494
Fax: (07) 5593 4438
ebsite: www.playhardsports.com.au