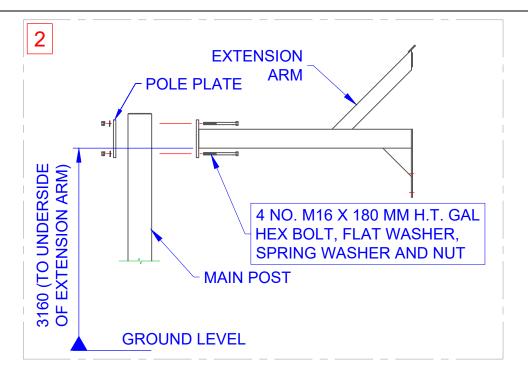

|     | COMPONENTS                                                   |
|-----|--------------------------------------------------------------|
| QTY | ITEM                                                         |
| 1   | MAIN POST ON BASE PLATE                                      |
| 1   | EXTENSION ARM                                                |
| 1   | BACKBOARD AND FRAME                                          |
| 1   | RING, CORD AND NET                                           |
| 4   | M10 X 90 MM BOLT, DOUBLE FLAT<br>WASHER, SPRING WASHER & NUT |
| 4   | M16 X 180 MM H.T. BOLT, S/WASH,<br>NUT                       |
| 1   | POLE PLATE 175 X 200 MM                                      |





| TITLE:<br>  FORCE 10-BP BASKETBALL TOWER ON BASE PLATE |
|-----------------------