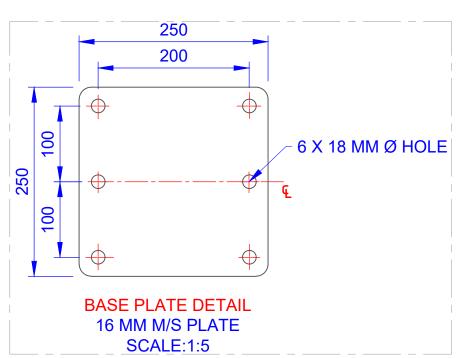

|     | COMPONENTS                                                   |
|-----|--------------------------------------------------------------|
| QTY | ITEM                                                         |
| 1   | MAIN POST ON BASE PLATE                                      |
| 1   | EXTENSION ARM                                                |
| 1   | BACKBOARD AND FRAME                                          |
| 1   | RING, CORD AND NET                                           |
| 4   | M10 X 90 MM BOLT, DOUBLE FLAT<br>WASHER, SPRING WASHER & NUT |
| 4   | M16 X 180 MM H.T. BOLT, S/WASH,<br>NUT                       |
| 1   | POLE PLATE 175 X 200 MM                                      |





| TITLE:<br>  FORCE 10-BP BASKETBALL TOWER ON BASE PLATE |
|---------------------