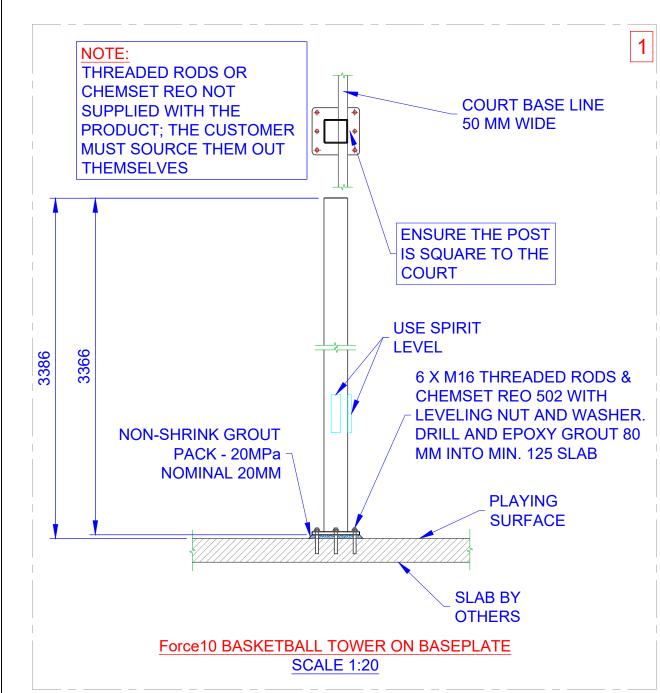

|     | COMPONENTS                                                   |
|-----|--------------------------------------------------------------|
| QTY | ITEM                                                         |
| 1   | MAIN POST ON BASE PLATE                                      |
| 1   | EXTENSION ARM                                                |
| 1   | BACKBOARD AND FRAME                                          |
| 1   | RING, CORD AND NET                                           |
| 4   | M10 X 90 MM BOLT, DOUBLE FLAT<br>WASHER, SPRING WASHER & NUT |
| 4   | M16 X 180 MM H.T. BOLT, S/WASH,<br>NUT                       |
| 1   | POLE PLATE 175 X 200 MM                                      |





| TITLE:<br>  FORCE 10-BP BASKETBALL TOWER ON BASE PLATE |
|-------------------