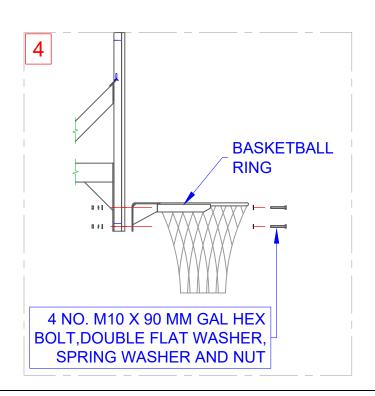

|     | COMPONENTS                                                   |
|-----|--------------------------------------------------------------|
| QTY | ITEM                                                         |
| 1   | MAIN POST ON BASE PLATE                                      |
| 1   | EXTENSION ARM                                                |
| 1   | BACKBOARD AND FRAME                                          |
| 1   | RING, CORD AND NET                                           |
| 4   | M10 X 90 MM BOLT, DOUBLE FLAT<br>WASHER, SPRING WASHER & NUT |
| 4   | M16 X 180 MM H.T. BOLT, S/WASH,<br>NUT                       |
| 1   | POLE PLATE 175 X 200 MM                                      |