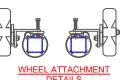

RIGHT END WHEEL ASSEMBLY

- LEFT END WHEEL ASSEMBLY
- 2 NET 3.0 X 2.0 X 0.8 X 1.5 M
- SAND BAGS
- M10 X 50 MM S/S HEX HEAD BOLT, WASHER & S/WASHER

**ENGAGED POSITION** 

INTO THE SIDE GROUND

**GALAXY 32f** 