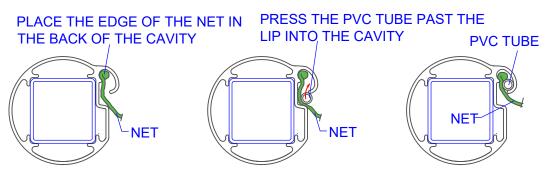

## **ASSEMBLY INSTRUCTIONS**

- Lay the crossbar and two uprights on the ground.
- Insert the uprights into the crossbar and bolt together with M10 x 50mm s/s hex head bolts, washers and spring washers.
- Attach the net support arms with three M10 x 50mm s/s hex head bolts, washers and spring washers.
- Insert the side ground bars into the ends of the uprights. Secure with M10 x 50mm s/s hex head bolts, washers and spring washers.
- Insert the rear ground bar into the side ground rails and secure with M10 x 50mm s/s hex head bolts, washers and spring washers.
- Attach the net to the cross bar and uprights while they are lying on the ground by inserting the net edge into the profile, then pressing the PVC tube under the track curve.

PLACE SAND

**REAR ELBOW** 

**BAGS HERE** 

**BAGS HERE** 

- Continue to attach the net by pressing the PVC tube under the track curve.
- Tie the net cord at the top rear of the net to the net rail pins to reduce sag in the net.

## PLACEMENT OF NET INTO THE **BAR**