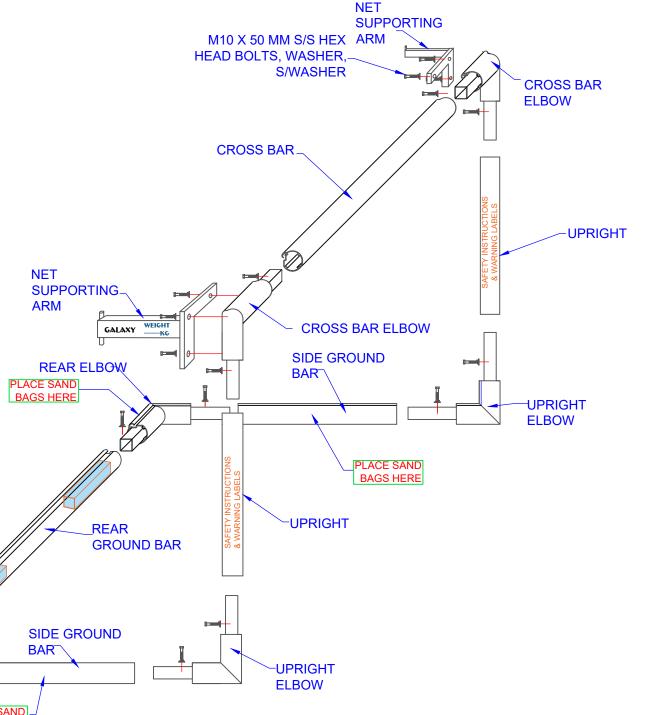

NOTE FOR THE CUSTOMER:
SOME OF THE PARTS COME PRE-ASSEMBLED
BOLTS HAVE ALREADY BEEN ATTACHED TO THE ELBOWS.
PLEASE CHECK EVERY ITEM IS ACCOUNTED FOR, IF NOT CALL US IMMEDIATELY.

## **ASSEMBLY INSTRUCTIONS**

- Lay the crossbar and two uprights on the ground.
- Insert the uprights into the crossbar and bolt together with M10 x 50mm s/s hex head bolts, washers and spring washers.
- Attach the net support arms with three M10 x 50mm s/s hex head bolts, washers and spring washers.
- Insert the side ground bars into the ends of the uprights. Secure with M10 x 50mm s/s hex head bolts, washers and spring washers.
- Insert the rear ground bar into the side ground rails and secure with M10 x 50mm s/s hex head bolts, washers and spring washers.
- Attach the net to the cross bar and uprights while they are lying on the ground by inserting the net edge into the profile, then pressing the PVC tube under the track curve.

PLACE SAND

**REAR ELBOW** 

**BAGS HERE** 

**BAGS HERE** 

- Continue to attach the net by pressing the PVC tube under the track curve.
- Tie the net cord at the top rear of the net to the net rail pins to reduce sag in the net.

## 2 CROSS BAR (2774 MM)

- UPRIGHT (1687 MM)
- REAR GROUND BAR (2774 MM)
- GROUND SIDE BAR (1200 MM)
- CROSS BAR ELBOW
- REAR GROUND BAR ELBOW
- 4 UPRIGHT ELBOW
- LEFT NET SUPPORT ARM
- RIGHT NET SUPPORT ARM
- 8 MM PVC TUBE 7500 MM LONG

RIGHT END WHEEL ASSEMBLY

- LEFT END WHEEL ASSEMBLY
- 2 NET 3.0 X 2.0 X 0.8 X 1.5 M
- SAND BAGS
- M10 X 50 MM S/S HEX HEAD BOLT, WASHER & S/WASHER

**ENGAGED POSITION** 

INTO THE SIDE GROUND

**GALAXY 32f** 