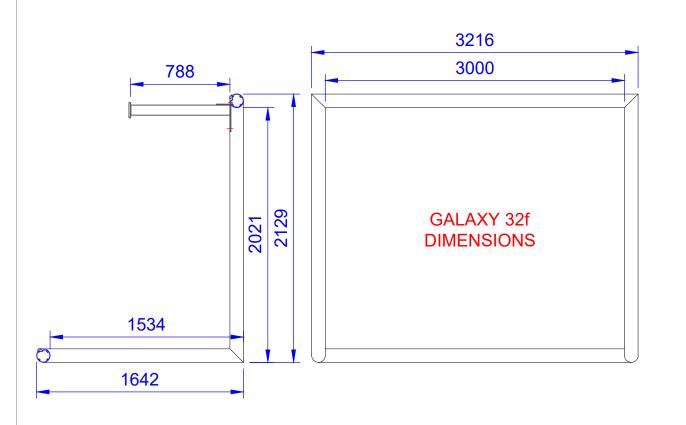

## 2 CROSS BAR (2774 MM)

- UPRIGHT (1687 MM)
- REAR GROUND BAR (2774 MM)
- GROUND SIDE BAR (1200 MM)
- CROSS BAR ELBOW
- REAR GROUND BAR ELBOW
- 4 UPRIGHT ELBOW
- LEFT NET SUPPORT ARM
- RIGHT NET SUPPORT ARM
- 8 MM PVC TUBE 7500 MM LONG

RIGHT END WHEEL ASSEMBLY

- LEFT END WHEEL ASSEMBLY
- 2 NET 3.0 X 2.0 X 0.8 X 1.5 M
- SAND BAGS
- M10 X 50 MM S/S HEX HEAD BOLT, WASHER & S/WASHER

**ENGAGED POSITION** 

INTO THE SIDE GROUND

**GALAXY 32f** 