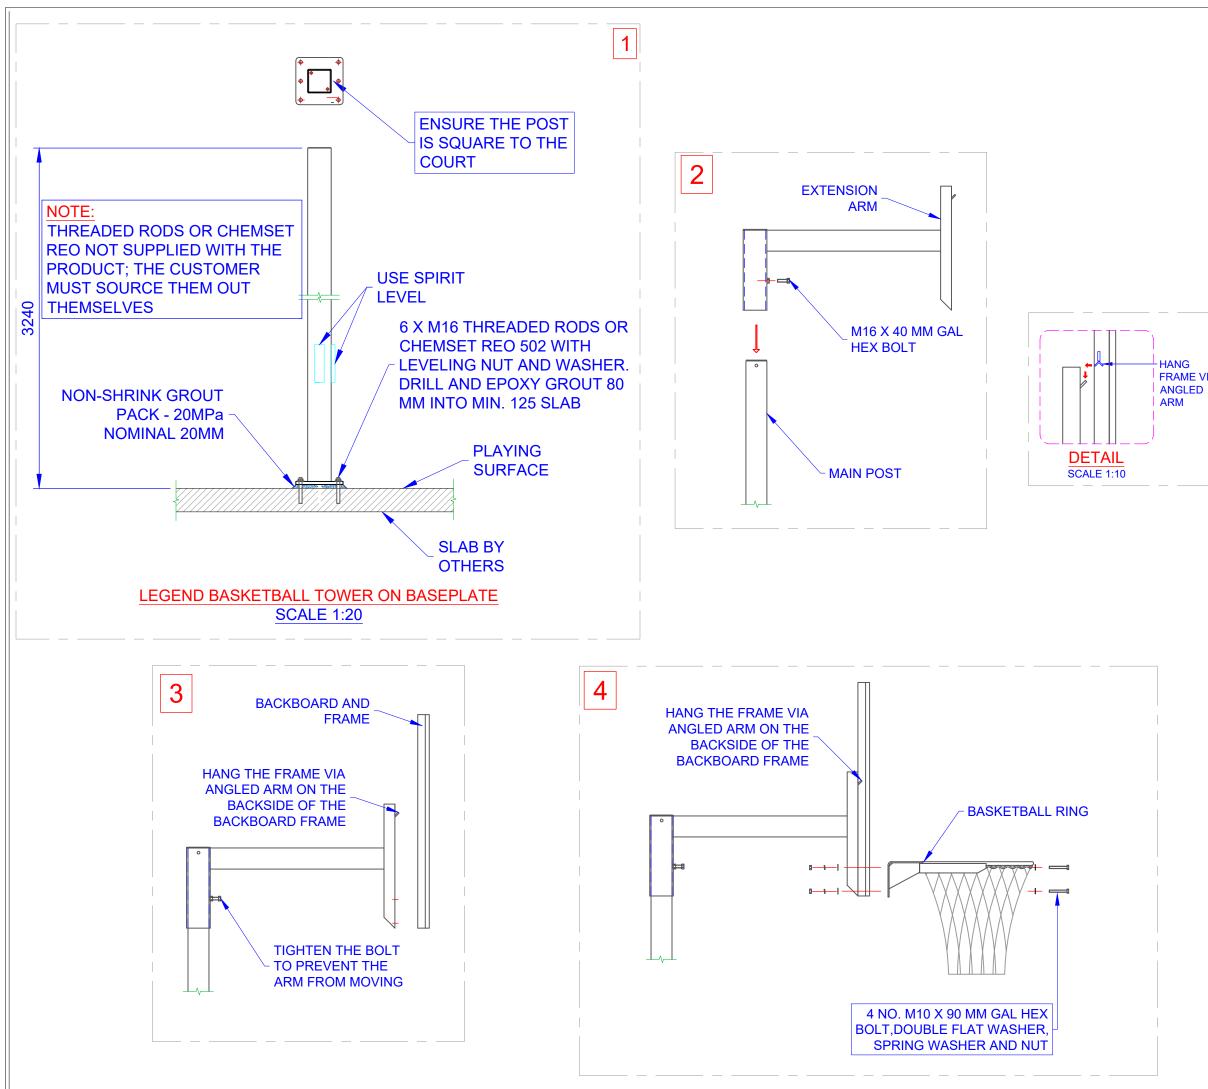

## COMPONENTS

| QTY | ITEM                                                         |
|-----|--------------------------------------------------------------|
| 1   | MAIN POST ON BASE PLATE                                      |
| 1   | EXTENSION ARM                                                |
| 1   | BACKBOARD AND FRAME                                          |
| 1   | RING, CORD AND NET                                           |
| 4   | M10 X 90 MM BOLT, DOUBLE FLAT<br>WASHER, SPRING WASHER & NUT |
| 1   | M16 X 40 MM GAL HEX HEAD<br>BOLT                             |
|     |                                                              |
|     |                                                              |
|     |                                                              |