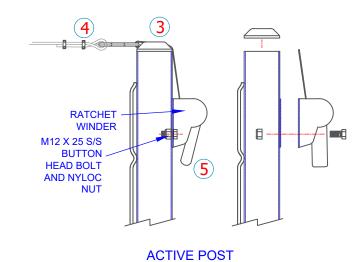

## THE NET ROPE HAS EYE AT BOTH ENDS.

- 2. HOOK ONE END OF THE NET ROPE WITH EYE TO THE HOOK IN THE INACTIVE POST.
- 3. PASS THE ROPE OVER THE GROOVE IN THE INACTIVE POST CAP AND FEED THE OTHER END OF THE ROPE THROUGH THE GROOVE IN THE ACTIVE POST AS SHOWN.
- THEN, HOOK THE OTHER END OF THE ROPE
   WITH EYE TO THE STRAP OF THE RATCHET
   WINDER
- 5. USE THE RATCHET WINDER'S HANDLE TO TIGHTEN THE NET.

| QTY     | ITEM DESCIPTION                                                                           |
|---------|-------------------------------------------------------------------------------------------|
| 1       | NON WINDER POST (1.32M LONG)<br>WITH INTERNAL BOLT SHAFT                                  |
| 1       | WINDER POST (1.32M LONG)<br>WITH RATCHET WINDER MECHANISM                                 |
| 2       | STAINLESS STEEL POST CAPS                                                                 |
| 2       | POST COLLAR                                                                               |
| 1       | FULTON RETRACTABLE RATCHET (TRANSOM TIE<br>DOWN - 2" STRAP W/ S-HOOK) BOLT-ON<br>FUNCTION |
| 1       | M12 X 25 MM S/S BUTTON HEAD<br>BOLT AND NYLOC NUT                                         |
| OPTIONS |                                                                                           |
| 2       | EP75 PVC SLEEVE AND EL75 DROP IN CAP                                                      |
| 2       | EHC75p PVC SLEEVE WITH HINGED LID CAP                                                     |
| 2       | EHC75s STEEL SLEEVE WITH HINGED LID CAP                                                   |