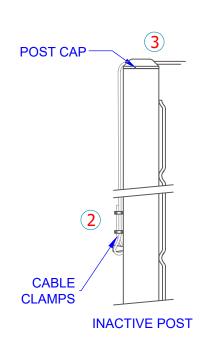

## INSTRUCTION TO ATTACH NET

 INSERT THE POST INTO THE GROUND SLEEVE. ENSURE THE WAVERAILS ON EACH POST ARE FACING EACH OTHER.

## THE NET ROPE HAS EYE AT BOTH ENDS.

- 2. HOOK ONE END OF THE NET ROPE WITH EYE TO THE HOOK IN THE INACTIVE POST.
- 3. PASS THE ROPE OVER THE GROOVE IN THE INACTIVE POST CAP AND FEED THE OTHER END OF THE ROPE THROUGH THE GROOVE IN THE ACTIVE POST AS SHOWN.
- THEN, HOOK THE OTHER END OF THE ROPE
   WITH EYE TO THE STRAP OF THE RATCHET
   WINDER
- 5. USE THE RATCHET WINDER'S HANDLE TO TIGHTEN THE NET.