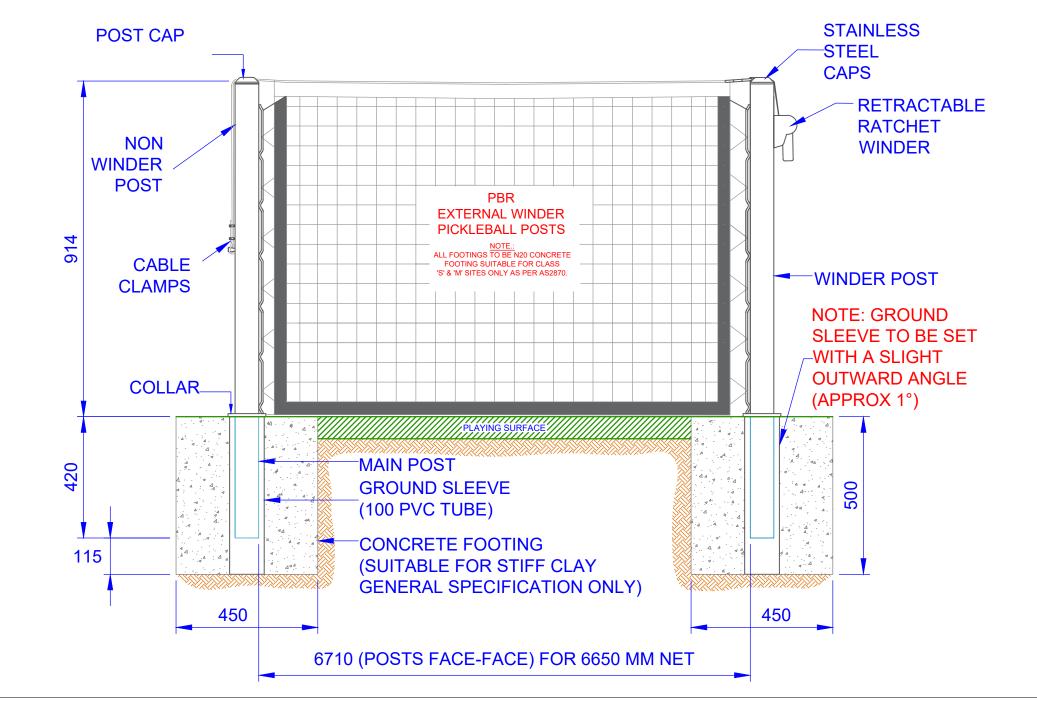

| QTY     | ITEM DESCIPTION                                                                           |
|---------|-------------------------------------------------------------------------------------------|
| 1       | NON WINDER POST (1.32M LONG)<br>WITH INTERNAL BOLT SHAFT                                  |
| 1       | WINDER POST (1.32M LONG)<br>WITH RATCHET WINDER MECHANISM                                 |
| 2       | STAINLESS STEEL POST CAPS                                                                 |
| 2       | POST COLLAR                                                                               |
| 1       | FULTON RETRACTABLE RATCHET (TRANSOM TIE<br>DOWN - 2" STRAP W/ S-HOOK) BOLT-ON<br>FUNCTION |
| 1       | M12 X 25 MM S/S BUTTON HEAD<br>BOLT AND NYLOC NUT                                         |
| OPTIONS |                                                                                           |
| 2       | EP75 PVC SLEEVE AND EL75 DROP IN CAP                                                      |
| 2       | EHC75p PVC SLEEVE WITH HINGED LID CAP                                                     |
| 2       | EHC75s STEEL SLEEVE WITH HINGED LID CAP                                                   |

## PBR (PICKLE BALL RATCHET WINDER) RATCHET WINDER POST DRAWING NUMBER:

TOTAL TOTAL DE

ASSEMBLY

PLAY HARD sports equipment

Oz Ring Pty Ltd
Trading as:
Play Hard Sports Equipment
ABN 79 066 094 559
24 Ern Harley Drive Burleigh Heads Qld 4220
Phone: (07) 5593 4494 Fax: (07) 5593 4338
Website: www.playhardsports.com.au
Email: email@playhardsports.com.au